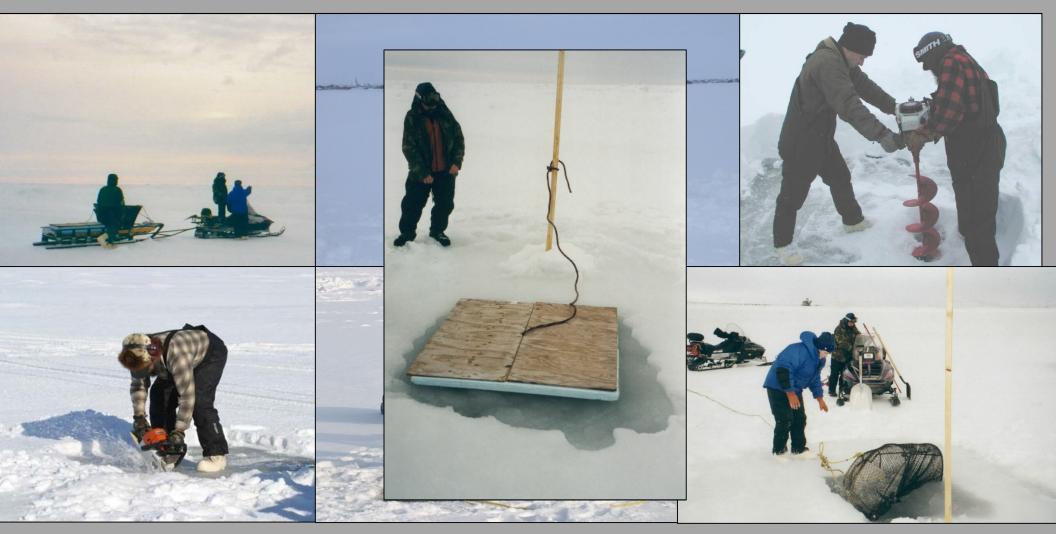

#### SUBSISTENCE FISHERIES OVERVIEW

• Began 1978

• Through ice only

• Occurs January 15-April 30

- 20 pot limit pot tags
- 21 permit holders/year (10-yr avg.)
- CDQ & OA taken
- Live market
- Potentially high pot loss