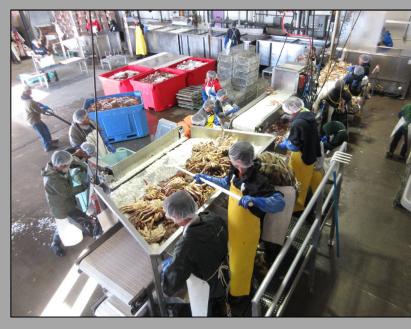

- Local Processing Plant
  - Sample minimum once/week
  - 500 crab/season
- Observer Program
  - Started 2016 voluntary
  - Data collected
    - Discard rate
    - Handling time

- Began 1977
- Shift from large vessels to small vessels
- 40 pot limit pot tags
- Occurs June 15-Sept. 3

- permit holders/year (10-yr avg.)
- A taken
- ve & frozen markets
- 17 Vessel sizes:
- Range 18-51 ft.
  - 1 <20 ft.
  - 12 20-30 ft.
  - 20 30-40 ft.
  - 1 40-50 ft.
  - 1 >50 ft.

- Local Processing Plant
  - 20 crab/tote from each delivery
  - 5,000 7,000 crab/season
  - 1-2 boats sampled/day
- Observer Program
  - Started 2012 voluntary
  - Data collected
    - Carapace length
    - Shell condition
    - Discard rate