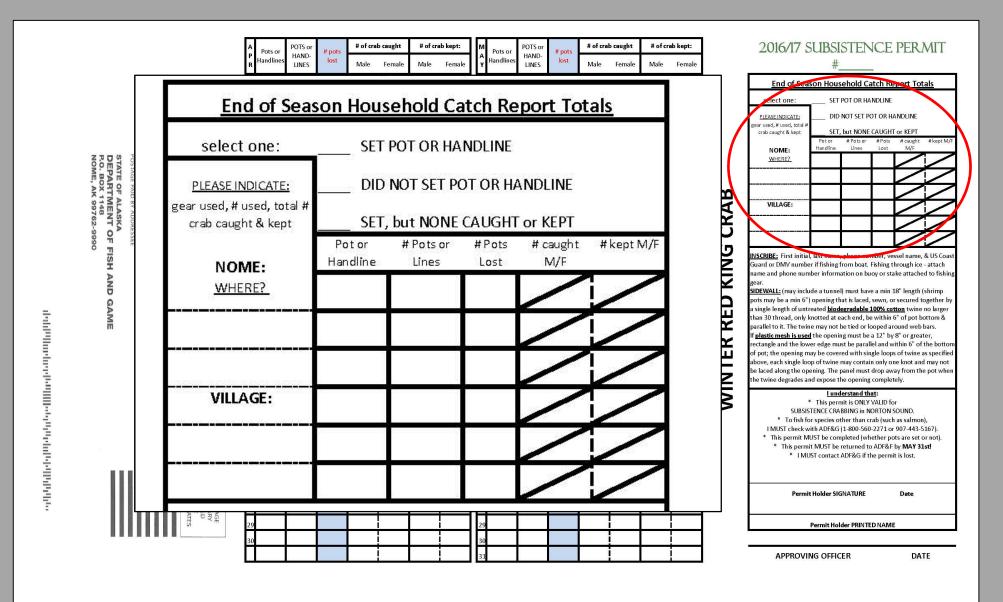

#### SUBSISTENCE FISHERIES OVERVIEW

• Began 1978

• Through ice only

• Occurs January 15-April 30

- 20 pot limit pot tags
- 21 permit holders/year (10-yr avg.)
- CDQ & OA taken
- Live market
- Potentially high pot loss