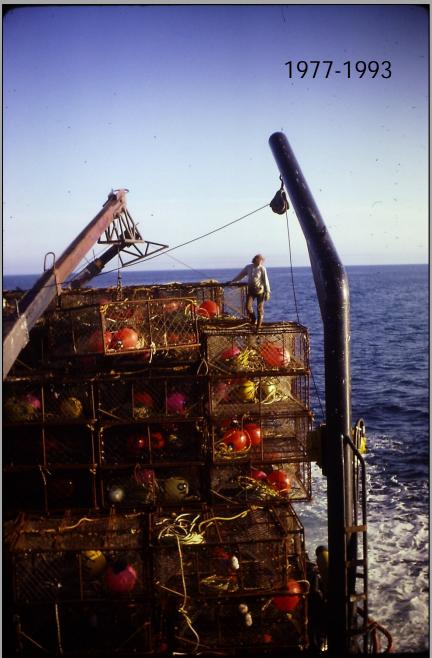

- Local Processing Plant
  - Sample minimum once/week
  - 500 crab/season
- Observer Program
  - Started 2016 voluntary
  - Data collected
    - Discard rate
    - Handling time

- Began 1977
- Shift from large vessels to small vessels
- 40 pot limit pot tags
- Occurs June 15-Sept. 3