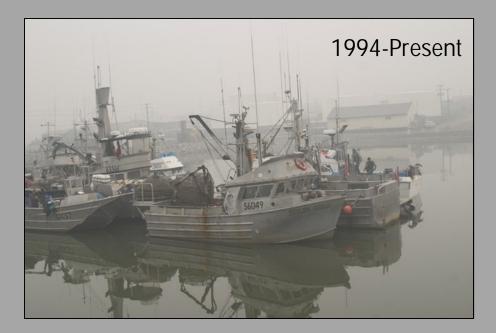

- permit holders/year (10-yr avg.)
- A taken
- ve & frozen markets
- 17 Vessel sizes:
- Range 18-51 ft.
  - 1 <20 ft.
  - 12 20-30 ft.
  - 20 30-40 ft.
  - 1 40-50 ft.
  - 1 >50 ft.

- Local Processing Plant
  - 20 crab/tote from each delivery
  - 5,000 7,000 crab/season
  - 1-2 boats sampled/day
- Observer Program
  - Started 2012 voluntary
  - Data collected
    - Carapace length
    - Shell condition
    - Discard rate