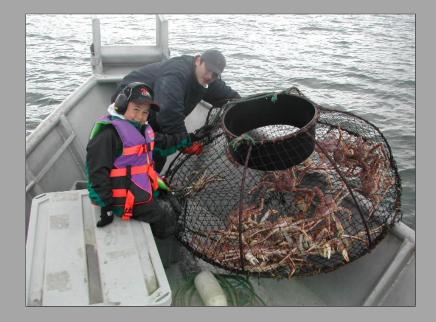

- Local Processing Plant
  - Sample minimum once/week
  - 500 crab/season
- Observer Program
  - Started 2016 voluntary
  - Data collected
    - Discard rate
    - Handling time

- Began 1977
- Shift from large vessels to small vessels
- 40 pot limit pot tags
- Occurs June 15-Sept. 3

- permit holders/year (10-yr avg.)
- A taken
- ve & frozen markets
- 17 Vessel sizes:
- Range 18-51 ft.
  - 1 <20 ft.
  - 12 20-30 ft.
  - 20 30-40 ft.
  - 1 40-50 ft.
  - 1 >50 ft.

- Local Processing Plant
  - 20 crab/tote from each delivery
  - 5,000 7,000 crab/season
  - 1-2 boats sampled/day
- Observer Program
  - Started 2012 voluntary
  - Data collected
    - Carapace length
    - Shell condition
    - Discard rate