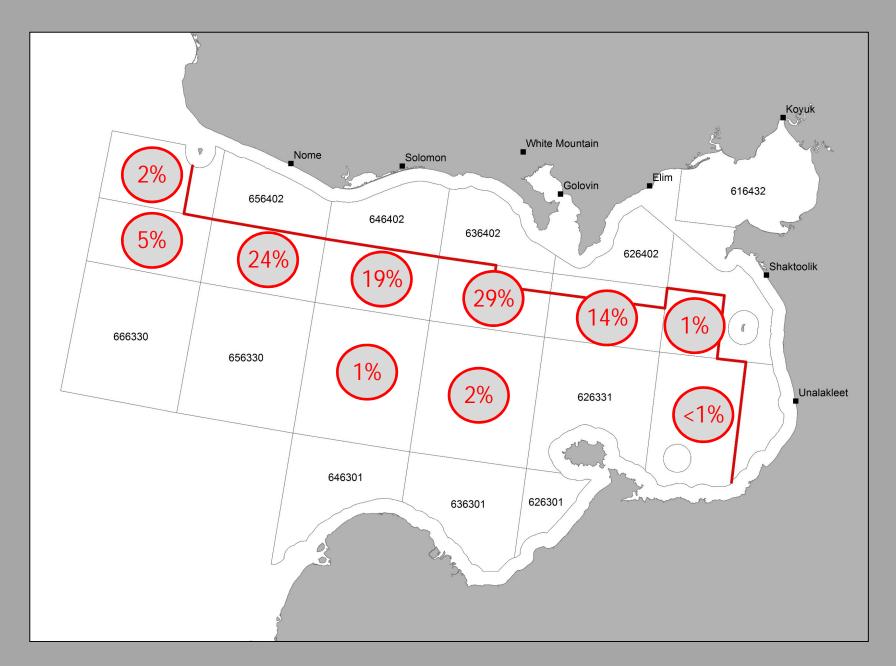

| Year | Total # Crab Harvested | Total # Crab Sampled | % Crab<br>Sampled |
|------|------------------------|----------------------|-------------------|
| 2012 | 161,113                | 1,676                | 1%                |
| 2013 | 130,603                | 2,166                | 2%                |
| 2014 | 129,657                | 1,838                | 1%                |
| 2015 | 144,225                | 1,676                | 1%                |
| 2016 | 138,997                | 1,700                | 1%                |
| 2017 | 135,323                | 2,204                | 2%                |