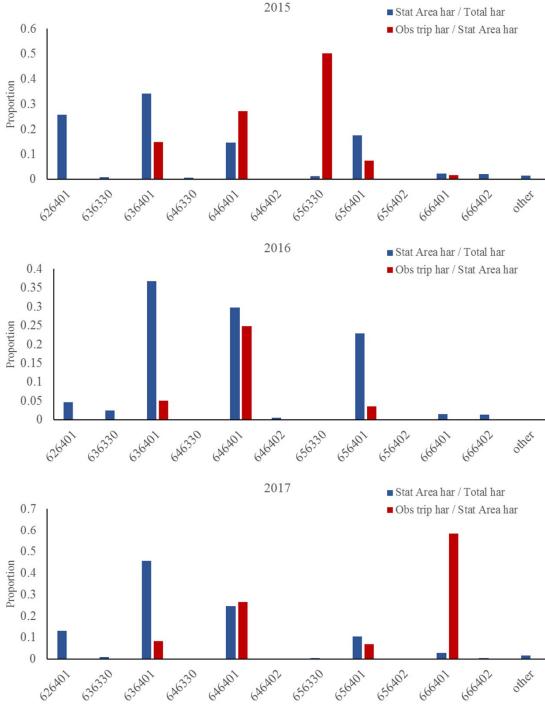

- Local Processing Plant
  - Sample minimum once/week
  - 500 crab/season
- Observer Program
  - Started 2016 voluntary
  - Data collected
    - Discard rate
    - Handling time

- Began 1977
- Shift from large vessels to small vessels
- 40 pot limit pot tags
- Occurs June 15-Sept. 3

- permit holders/year (10-yr avg.)
- A taken
- ve & frozen markets
- 17 Vessel sizes:
- Range 18-51 ft.
  - 1 <20 ft.
  - 12 20-30 ft.
  - 20 30-40 ft.
  - 1 40-50 ft.
  - 1 >50 ft.

- Local Processing Plant
  - 20 crab/tote from each delivery
  - 5,000 7,000 crab/season
  - 1-2 boats sampled/day
- Observer Program
  - Started 2012 voluntary
  - Data collected
    - Carapace length
    - Shell condition
    - Discard rate

| Year | Total # Crab Harvested | Total # Crab Sampled | % Crab<br>Sampled |
|------|------------------------|----------------------|-------------------|
| 2012 | 161,113                | 1,676                | 1%                |
| 2013 | 130,603                | 2,166                | 2%                |
| 2014 | 129,657                | 1,838                | 1%                |
| 2015 | 144,225                | 1,676                | 1%                |
| 2016 | 138,997                | 1,700                | 1%                |
| 2017 | 135,323                | 2,204                | 2%                |