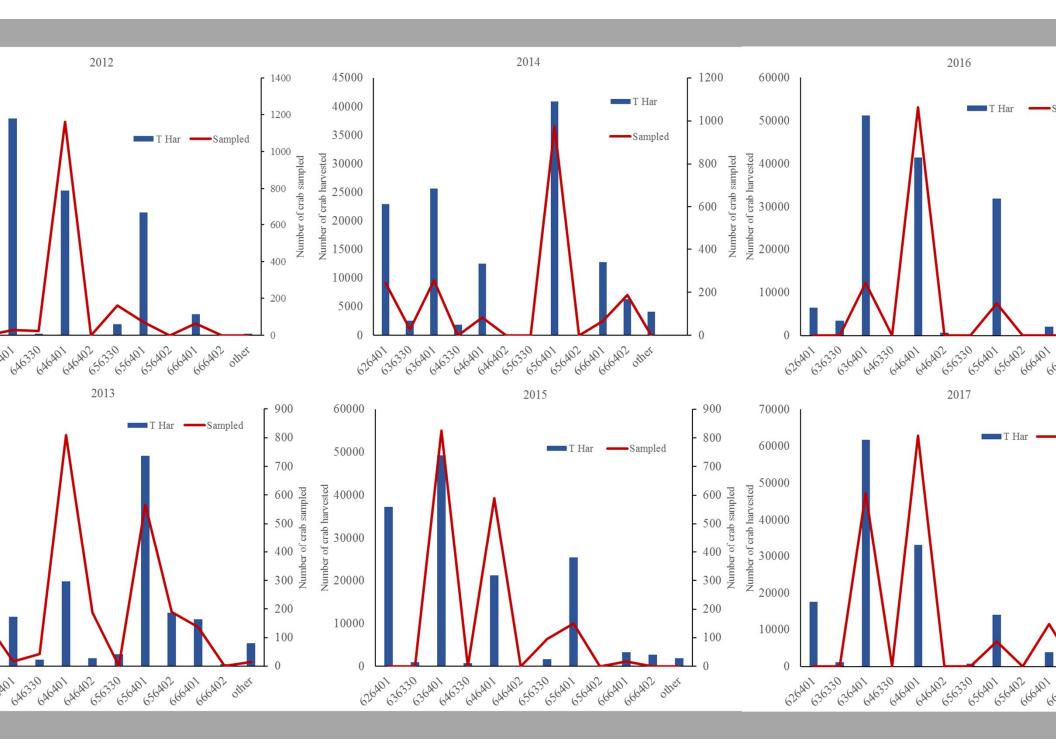

- Local Processing Plant
  - Sample minimum once/week
  - 500 crab/season
- Observer Program
  - Started 2016 voluntary
  - Data collected
    - Discard rate
    - Handling time

- Began 1977
- Shift from large vessels to small vessels
- 40 pot limit pot tags
- Occurs June 15-Sept. 3

- permit holders/year (10-yr avg.)
- A taken
- ve & frozen markets
- 17 Vessel sizes:
- Range 18-51 ft.
  - 1 <20 ft.
  - 12 20-30 ft.
  - 20 30-40 ft.
  - 1 40-50 ft.
  - 1 >50 ft.

- Local Processing Plant
  - 20 crab/tote from each delivery
  - 5,000 7,000 crab/season
  - 1-2 boats sampled/day
- Observer Program
  - Started 2012 voluntary
  - Data collected
    - Carapace length
    - Shell condition
    - Discard rate

| Year | Total # Crab Harvested | Total # Crab Sampled | % Crab<br>Sampled |
|------|------------------------|----------------------|-------------------|
| 2012 | 161,113                | 1,676                | 1%                |
| 2013 | 130,603                | 2,166                | 2%                |
| 2014 | 129,657                | 1,838                | 1%                |
| 2015 | 144,225                | 1,676                | 1%                |
| 2016 | 138,997                | 1,700                | 1%                |
| 2017 | 135,323                | 2,204                | 2%                |