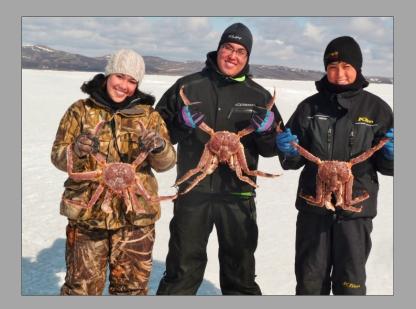

#### SUBSISTENCE FISHERIES OVERVIEW

• Began 1978

• Through ice only

• Occurs January 15-April 30

- 20 pot limit pot tags
- 21 permit holders/year (10-yr avg.)
- CDQ & OA taken
- Live market
- Potentially high pot loss