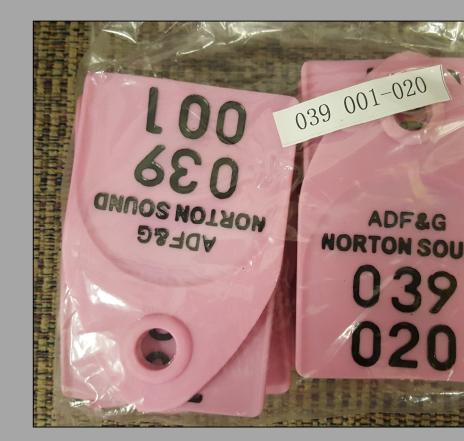

#### SUBSISTENCE FISHERIES OVERVIEW

• Began 1978

• Through ice only

• Occurs January 15-April 30

- 20 pot limit pot tags
- 21 permit holders/year (10-yr avg.)
- CDQ & OA taken
- Live market
- Potentially high pot loss