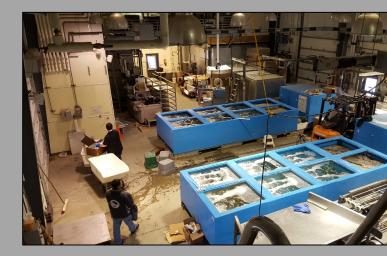

- Local Processing Plant
  - Sample minimum once/week
  - 500 crab/season
- Observer Program
  - Started 2016 voluntary
  - Data collected
    - Discard rate
    - Handling time

- Began 1977
- Shift from large vessels to small vessels
- 40 pot limit pot tags
- Occurs June 15-Sept. 3

- permit holders/year (10-yr avg.)
- A taken
- ve & frozen markets
- 17 Vessel sizes:
- Range 18-51 ft.
  - 1 <20 ft.
  - 12 20-30 ft.
  - 20 30-40 ft.
  - 1 40-50 ft.
  - 1 >50 ft.

- Local Processing Plant
  - 20 crab/tote from each delivery
  - 5,000 7,000 crab/season
  - 1-2 boats sampled/day
- Observer Program
  - Started 2012 voluntary
  - Data collected
    - Carapace length
    - Shell condition
    - Discard rate