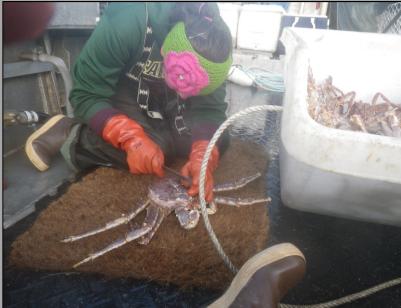

#### SUBSISTENCE FISHERIES OVERVIEW

• Began 1978

• Through ice only

• Occurs January 15-April 30

- 20 pot limit pot tags
- 21 permit holders/year (10-yr avg.)
- CDQ & OA taken
- Live market
- Potentially high pot loss