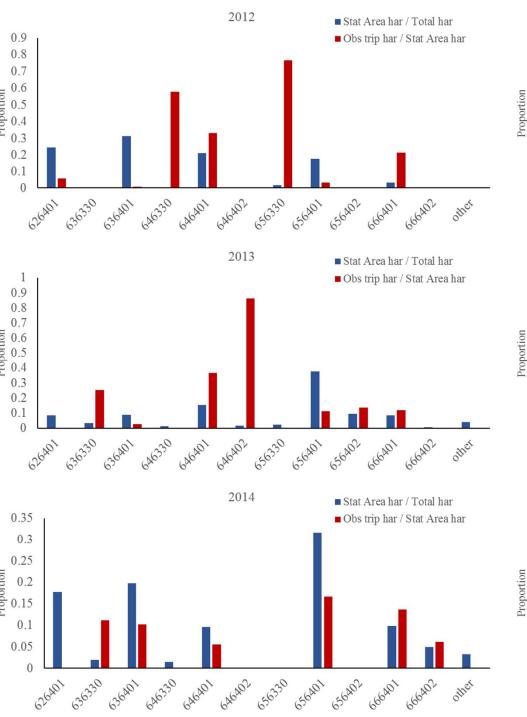

- Local Processing Plant
  - Sample minimum once/week
  - 500 crab/season
- Observer Program
  - Started 2016 voluntary
  - Data collected
    - Discard rate
    - Handling time

- Began 1977
- Shift from large vessels to small vessels
- 40 pot limit pot tags
- Occurs June 15-Sept. 3

- permit holders/year (10-yr avg.)
- A taken
- ve & frozen markets
- 17 Vessel sizes:
- Range 18-51 ft.
  - 1 <20 ft.
  - 12 20-30 ft.
  - 20 30-40 ft.
  - 1 40-50 ft.
  - 1 >50 ft.

- Local Processing Plant
  - 20 crab/tote from each delivery
  - 5,000 7,000 crab/season
  - 1-2 boats sampled/day
- Observer Program
  - Started 2012 voluntary
  - Data collected
    - Carapace length
    - Shell condition
    - Discard rate

| Year | Total # Crab Harvested | Total # Crab Sampled | % Crab<br>Sampled |
|------|------------------------|----------------------|-------------------|
| 2012 | 161,113                | 1,676                | 1%                |
| 2013 | 130,603                | 2,166                | 2%                |
| 2014 | 129,657                | 1,838                | 1%                |
| 2015 | 144,225                | 1,676                | 1%                |
| 2016 | 138,997                | 1,700                | 1%                |
| 2017 | 135,323                | 2,204                | 2%                |