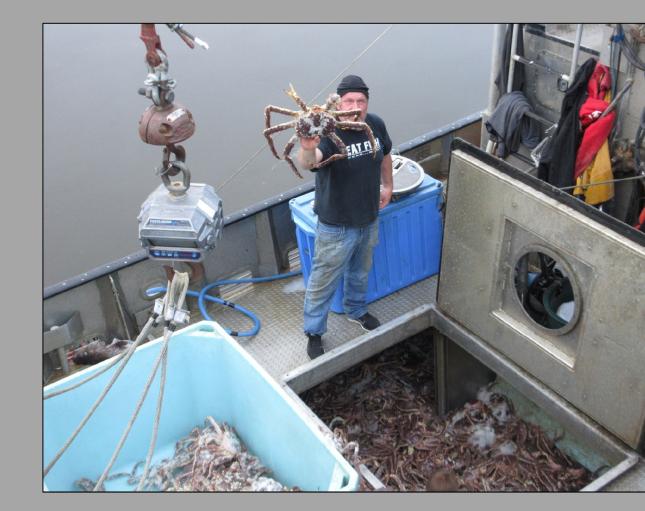

#### SUBSISTENCE FISHERIES OVERVIEW

• Began 1978

• Through ice only

• Occurs January 15-April 30

- 20 pot limit pot tags
- 21 permit holders/year (10-yr avg.)
- CDQ & OA taken
- Live market
- Potentially high pot loss

- Local Processing Plant
  - Sample minimum once/week
  - 500 crab/season
- Observer Program
  - Started 2016 voluntary
  - Data collected
    - Discard rate
    - Handling time

- Began 1977
- Shift from large vessels to small vessels
- 40 pot limit pot tags
- Occurs June 15-Sept. 3