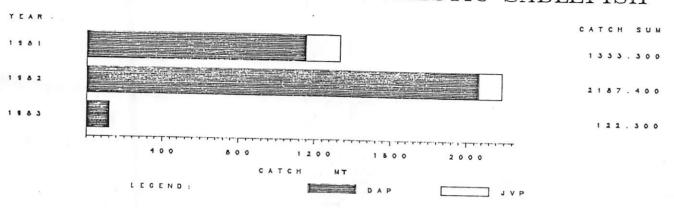

# 1981-1983 STATEWIDE DOMESTIC SABLEFISH

CATCH TOTALED THROUGH APRIL 5, 1983

1983 CATCH BY AREA

1981-1983 STATEWIDE DOMESTIC SABLEFISH

CATCH IN DRESSED METRIC TONS