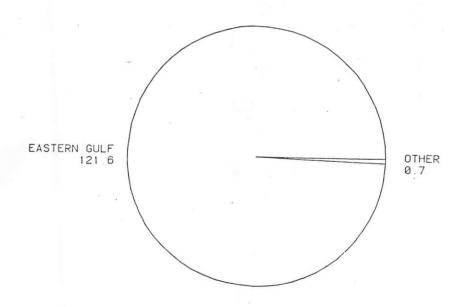

# 1981-1983 STATEWIDE DOMESTIC SABLEFISH

CATCH TOTALED THROUGH APRIL 5, 1983

1983 CATCH BY AREA

1981-1983 STATEWIDE DOMESTIC SABLEFISH

CATCH IN DRESSED METRIC TONS