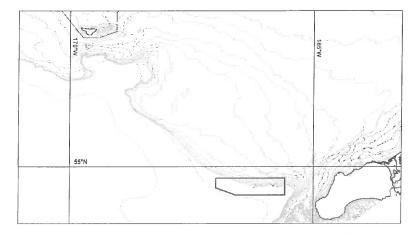

There were no violations of the RHS program in 2017.

Chinook Conservation Area Agreement. This area has been identified with a history of consistently high Chinook bycatch during the winter fishery. Located in the southeastern Bering Sea, the Chinook Conservation Area is closed to pollock fishing during the A season. The

CCAA plays a major role in reducing Chinook bycatch in the A Season and while it may not be characterized as an incentive measure, its mandatory inclusion exemplifies the overall commitment members of the ISSIP have towards reducing Chinook bycatch.

Figure 2. Chinook Conservation Area

There were no violations of the CCAA in 2017.

<u>Salmon Excluder Use.</u> The ISSIP requires all A season tows be made with a salmon excluder and all B season tows conducted after August 31<sup>st</sup> to be made with a salmon excluder as well. In 2017, recognizing certain contingencies, there were only two vessels that did not use a salmon excluder device during fishing operations. These two vessels operated trawl nets that use fish pumps to get the fish aboard rather than hauling the codend up a stern ramp. This type of net associated with a pump does not support the use of an effective excluder at this time.