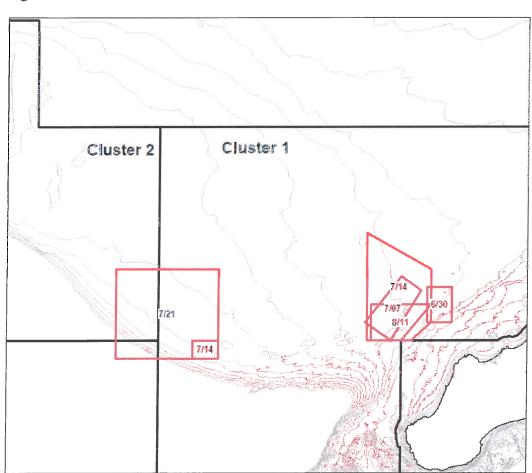

During the B season the inshore fleet typically fishes in the southeastern Bering Sea; minimizing travel time to and from their processing plants in an effort to provide the freshest fish possible to their market. The following Figure 3 covers all chum salmon RHS closures for the 2017 B season.

Figure 3. 2017 Chum Salmon RHS Closures

During the early part of the B season, defined in the 2015 genetics stock composition analysis for chum bycatch in the pollock fishery (Kondzela, et. al.) as weeks 24-32 (June to mid August) bycatch from Cluster 1 is considered to have the highest presence of western Alaska chum salmon. The presence of western Alaska chums begins to taper off after mid August.

The 2017 ISSIP chum RHS closures ran through August 17<sup>th</sup>. Beginning August 18<sup>th</sup>, the presence of Chinook salmon on the fishing grounds increased and the RHS system switched over

to protection measures for Chinook salmon (ISSIP Section 9.5 Chinook Rolling Hot Spot Program Priority) for the remainder of the B season.

Due to the concentrated focus of the chum salmon RHS program during the peak weeks that western Alaska chum salmon were present on the fishing grounds and because this RHS program operates at the individual vessel level there clearly was a reduction in western Alaska chum salmon bycatch compared to not having an RHS program in place.