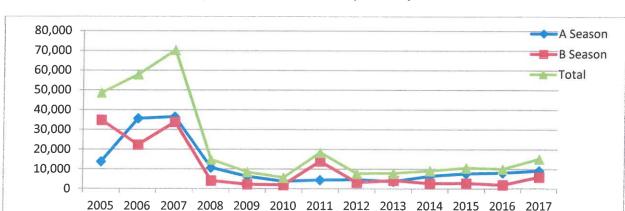

Figure 1. Thirteen Year History of Chinook Salmon Bycatch by the Inshore Sector.

All 2017 pollock fishing by the ISSIP members was completed by October 20<sup>th</sup>.

Total B season chum salmon bycatch by the ISSIP members was 154,158 salmon. Employing the most recent genetics stock composition analysis for chum bycatch in the pollock fishery (2015 Kondzela, et. al.), the western Alaska origin portion of the bycatch is 43,346 chum salmon.