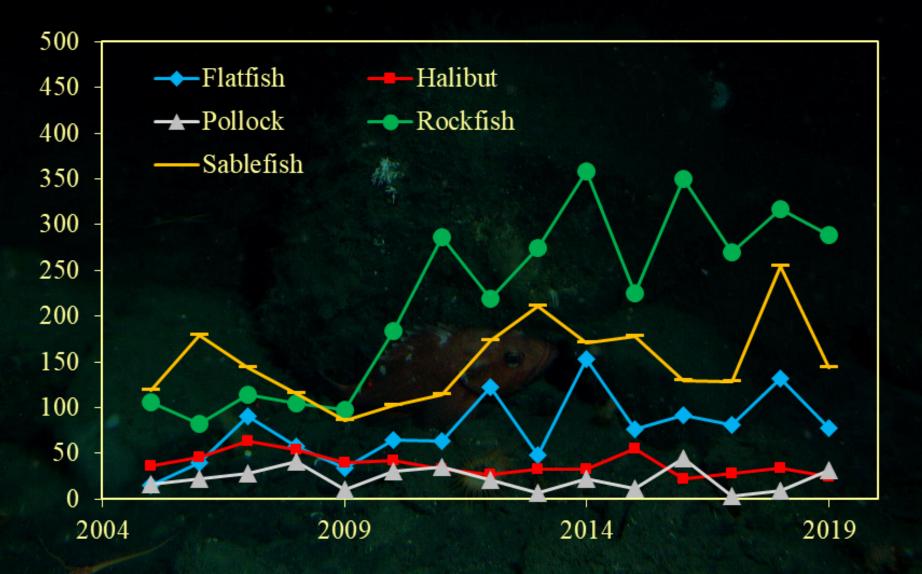

#### **RE/BS Catch by Fishery**

#### **RE/BS** Fishery

- Gulfwide catch has been relatively stable since 2010, around 588 t on average since then
- Increased discard rate in 2018 to 42%, but back down to below average at 16% in 2019
- Generally 20%-60% of TAC
  - Catch increase then decrease in EGOA and CGOA, increase in WGOA, no overages
  - Most increase in rockfish, increase then decrease in sablefish and flatfish fisheries, some increase in pollock fishery, stable in halibut fishery