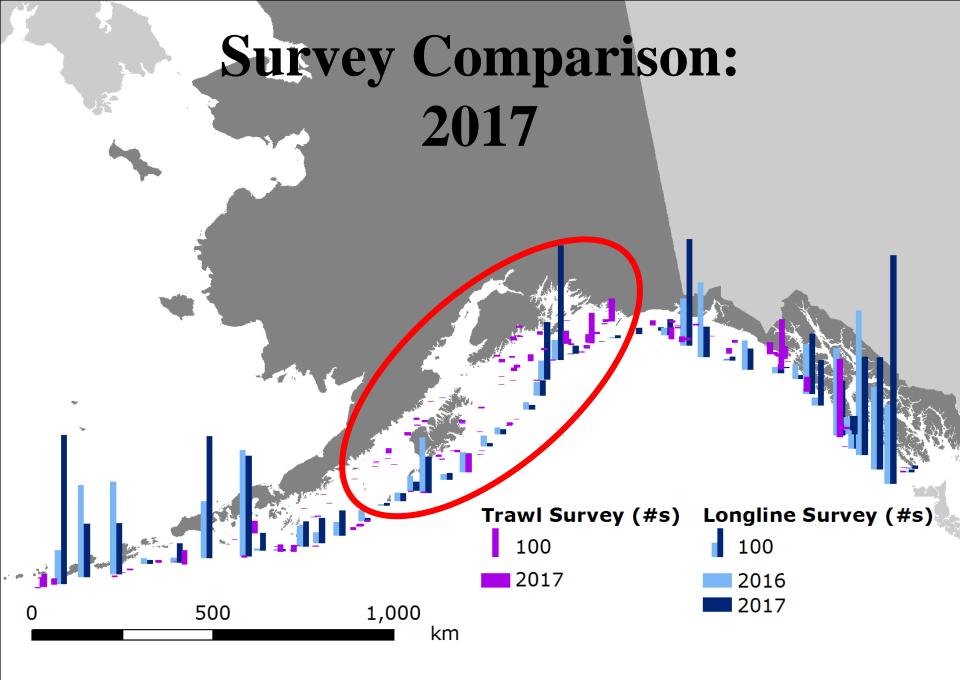

### **RE/BS (Rougheye/Blackspotted)**

- Tier 3a species 2019 full assessment
  - Uses two surveys (bottom trawl & longline) for model and apportionment
- Appendix on two-species research to date
  Summary of Changes:
  - Data: new/updated catch, new trawl/longline survey, new survey age, new fishery/survey sizes
  - Trends: increase in bottom trawl but very high CV, decrease in longline from 2017, strong 2010 yc
  - No model changes from 2015 full assessment

"The Team agreed with the authors that apportionment using the 4:6:9 standard was acceptable until the longline and trawl survey inputs can be combined to determine apportionment."

We evaluate the 4:6:9 trawl survey weighting method and the combined trawl survey and longline survey random effects models. We recommend using the new two survey random effects model because it is effectively using the most available data.

#### **RE/BS Surveys – Bottom Trawl**

Overall fairly low contrast (CIs overlap)

Steadily increasing since low in 2013

Spatial distribution generally even along slope but more catches on shelf in CGOA

2019 survey estimate up by 39% from 2017

- One very large haul of at-sea ID blackspotted in CGOA near Kodiak, causes very high CV
- Very few catches in WGOA and decreasing in EGOA, overall fewer at-sea ID rougheye
- Overall, 22% above long term average

#### **RE/BS** Surveys – Longline

- Fully revised RPN index (1993-2019)
  - Uses new areas sizes, RPN, new error estimates
  - Overall low contrast, all CI's overlap
  - Generally samples slope environment
- 2018 survey down (-31%), 2019 up (29%)
  - Large increases in time series do not match trawl, but recent decline in 2012-2013 similar to trawl
  - Cyclic pattern increasing in amplitude recently
  - Catches in WGOA increasing, EGOA decreasing, CGOA relatively stable, 13% above average