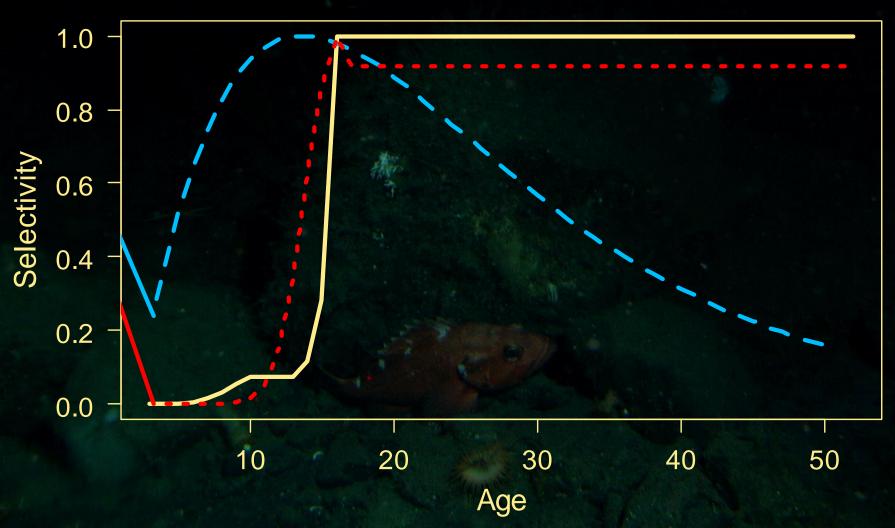

#### **RE/BS Trawl Survey Age**

**RE/BS** Selectivity

**Blue line = Trawl Survey, Red line = Longline Survey, Yellow line = Fishery** 