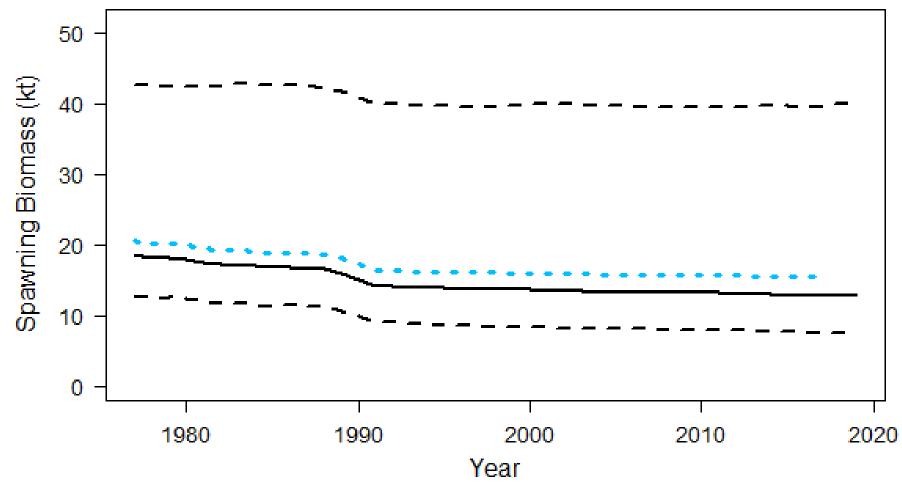

#### **RE/BS Spawning Biomass**

Blue dotted line = 2017, Black solid line = 2019