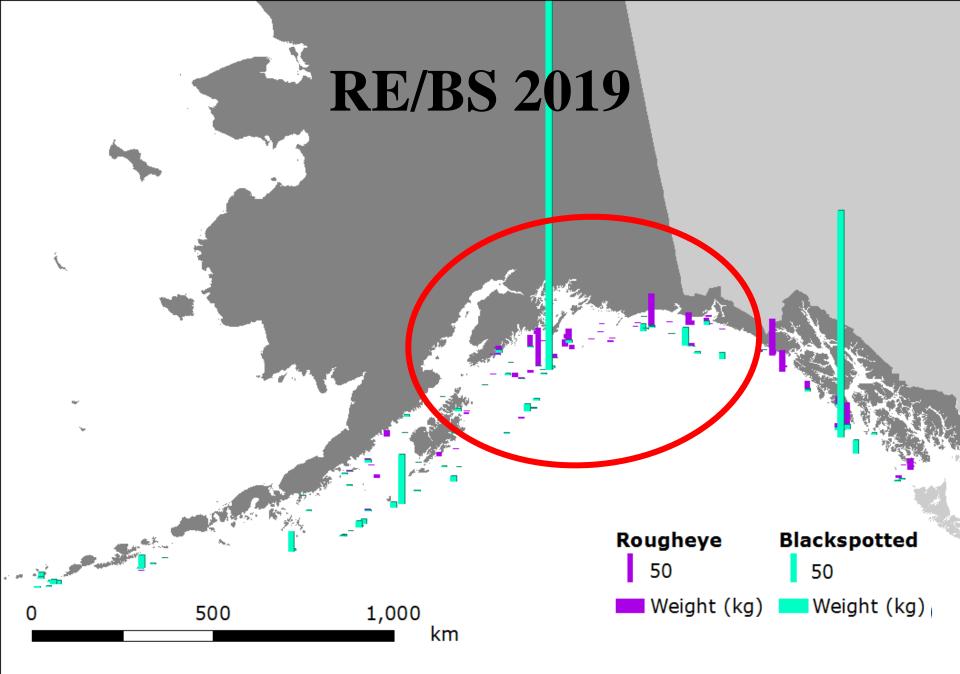

#### **RE/BS** Fishery

- Gulfwide catch has been relatively stable since 2010, around 588 t on average since then
- Increased discard rate in 2018 to 42%, but back down to below average at 16% in 2019
- Generally 20%-60% of TAC
  - Catch increase then decrease in EGOA and CGOA, increase in WGOA, no overages
  - Most increase in rockfish, increase then decrease in sablefish and flatfish fisheries, some increase in pollock fishery, stable in halibut fishery

#### **RE/BS Catch by Region**

#### **RE/BS Catch by Fishery**