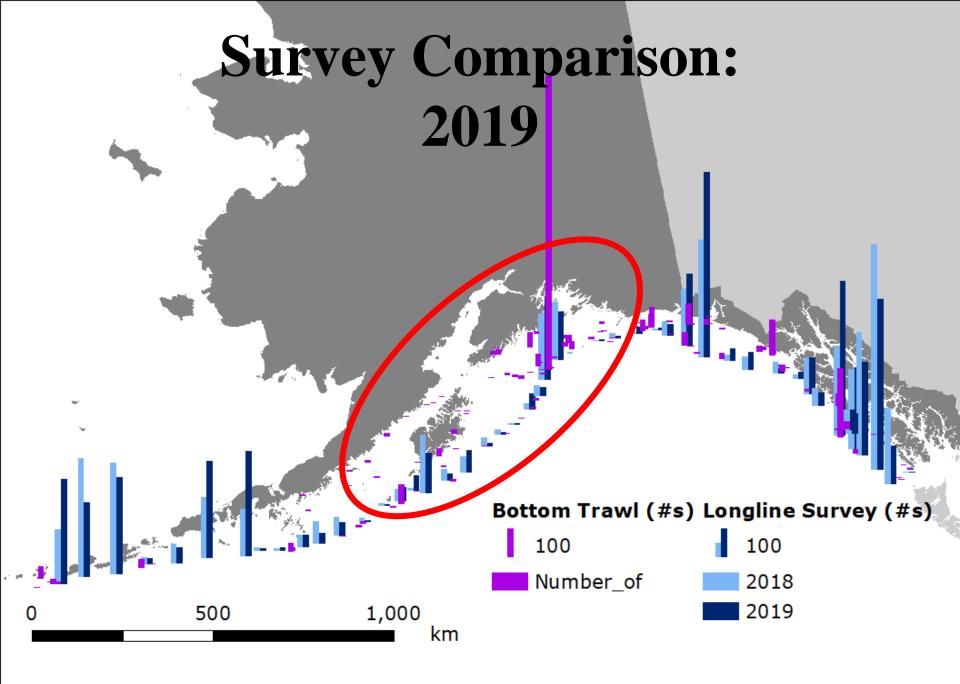

### **RE/BS (Rougheye/Blackspotted)**

- Tier 3a species 2019 full assessment
  - Uses two surveys (bottom trawl & longline) for model and apportionment
- Appendix on two-species research to date
  Summary of Changes:
  - Data: new/updated catch, new trawl/longline survey, new survey age, new fishery/survey sizes
  - Trends: increase in bottom trawl but very high CV, decrease in longline from 2017, strong 2010 yc
  - No model changes from 2015 full assessment

"The Team agreed with the authors that apportionment using the 4:6:9 standard was acceptable until the longline and trawl survey inputs can be combined to determine apportionment."

We evaluate the 4:6:9 trawl survey weighting method and the combined trawl survey and longline survey random effects models. We recommend using the new two survey random effects model because it is effectively using the most available data.

#### **RE/BS Surveys – Bottom Trawl**

Overall fairly low contrast (CIs overlap)

Steadily increasing since low in 2013

Spatial distribution generally even along slope but more catches on shelf in CGOA

2019 survey estimate up by 39% from 2017

- One very large haul of at-sea ID blackspotted in CGOA near Kodiak, causes very high CV
- Very few catches in WGOA and decreasing in EGOA, overall fewer at-sea ID rougheye
- Overall, 22% above long term average

#### **RE/BS** Surveys – Longline

- Fully revised RPN index (1993-2019)
  - Uses new areas sizes, RPN, new error estimates
  - Overall low contrast, all CI's overlap
  - Generally samples slope environment
- 2018 survey down (-31%), 2019 up (29%)
  - Large increases in time series do not match trawl, but recent decline in 2012-2013 similar to trawl
  - Cyclic pattern increasing in amplitude recently
  - Catches in WGOA increasing, EGOA decreasing, CGOA relatively stable, 13% above average