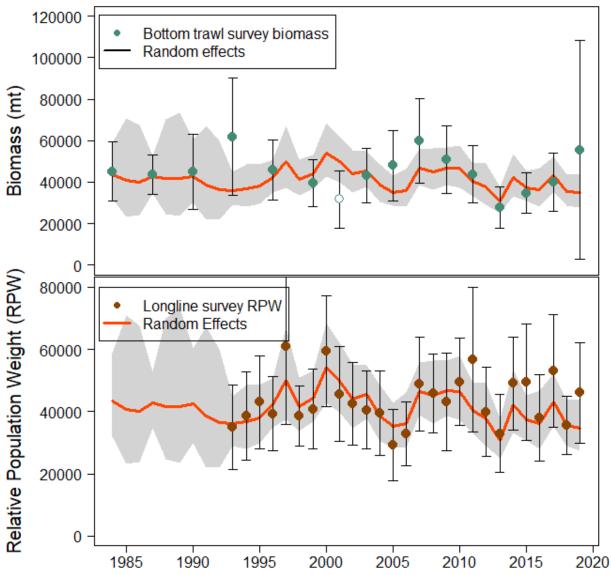

#### **RE/BS Surveys – Bottom Trawl**

Overall fairly low contrast (CIs overlap)

Steadily increasing since low in 2013

Spatial distribution generally even along slope but more catches on shelf in CGOA

2019 survey estimate up by 39% from 2017

- One very large haul of at-sea ID blackspotted in CGOA near Kodiak, causes very high CV
- Very few catches in WGOA and decreasing in EGOA, overall fewer at-sea ID rougheye
- Overall, 22% above long term average

#### **RE/BS Trawl Survey Biomass**

#### **RE/BS** Surveys – Longline

- Fully revised RPN index (1993-2019)
  - Uses new areas sizes, RPN, new error estimates
  - Overall low contrast, all CI's overlap
  - Generally samples slope environment
- 2018 survey down (-31%), 2019 up (29%)
  - Large increases in time series do not match trawl, but recent decline in 2012-2013 similar to trawl
  - Cyclic pattern increasing in amplitude recently
  - Catches in WGOA increasing, EGOA decreasing, CGOA relatively stable, 13% above average

#### **RE/BS LL Survey Abundance**