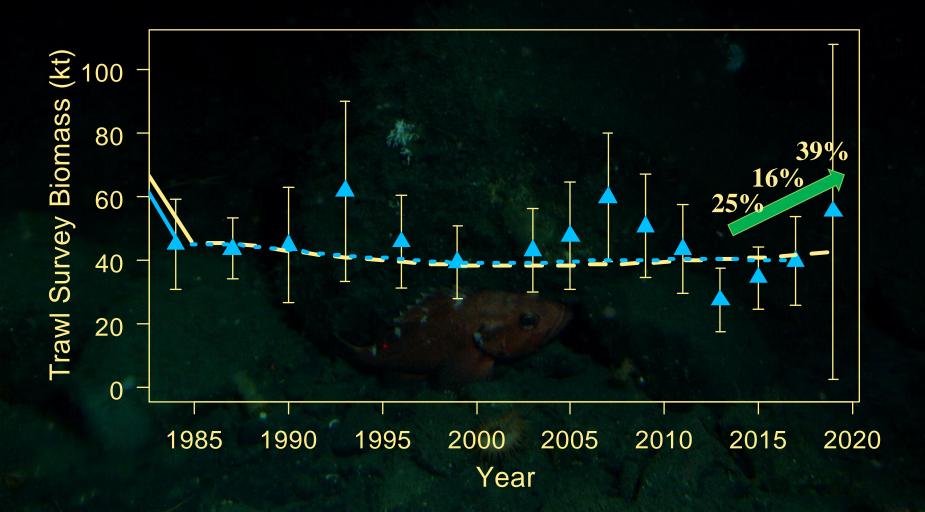

#### **RE/BS Surveys – Bottom Trawl**

Overall fairly low contrast (CIs overlap)

Steadily increasing since low in 2013

Spatial distribution generally even along slope but more catches on shelf in CGOA

2019 survey estimate up by 39% from 2017

- One very large haul of at-sea ID blackspotted in CGOA near Kodiak, causes very high CV
- Very few catches in WGOA and decreasing in EGOA, overall fewer at-sea ID rougheye
- Overall, 22% above long term average

#### **RE/BS Trawl Survey Biomass**