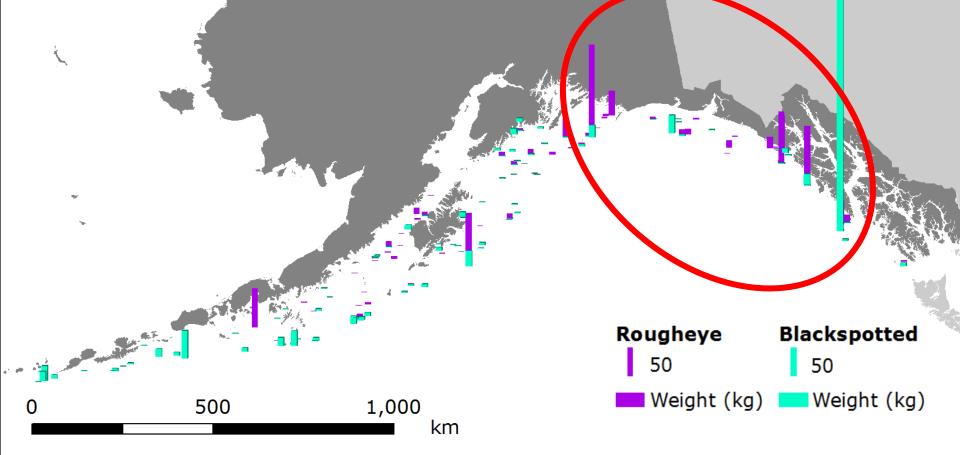

- One very large haul of at-sea ID blackspotted in CGOA near Kodiak, causes very high CV
- Very few catches in WGOA and decreasing in EGOA, overall fewer at-sea ID rougheye
- Overall, 22% above long term average