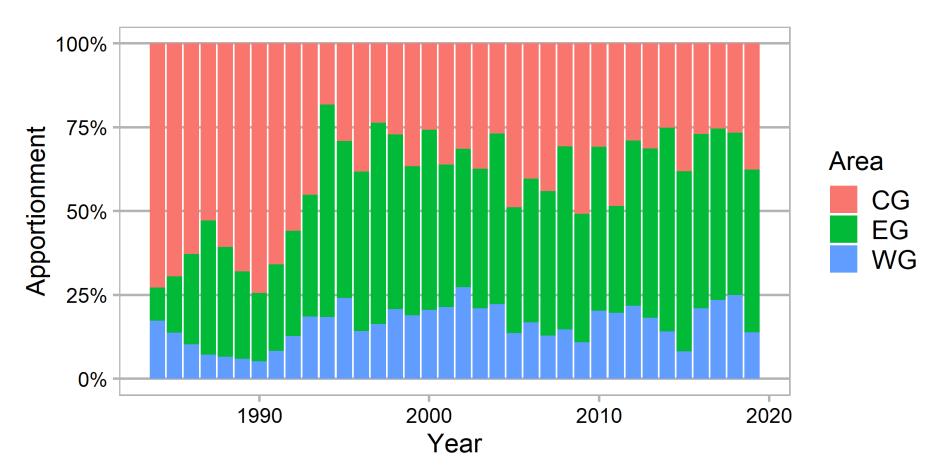

#### **RE/BS** Fishery

- Gulfwide catch has been relatively stable since 2010, around 588 t on average since then
- Increased discard rate in 2018 to 42%, but back down to below average at 16% in 2019
- Generally 20%-60% of TAC
  - Catch increase then decrease in EGOA and CGOA, increase in WGOA, no overages
  - Most increase in rockfish, increase then decrease in sablefish and flatfish fisheries, some increase in pollock fishery, stable in halibut fishery

#### **RE/BS Catch by Region**