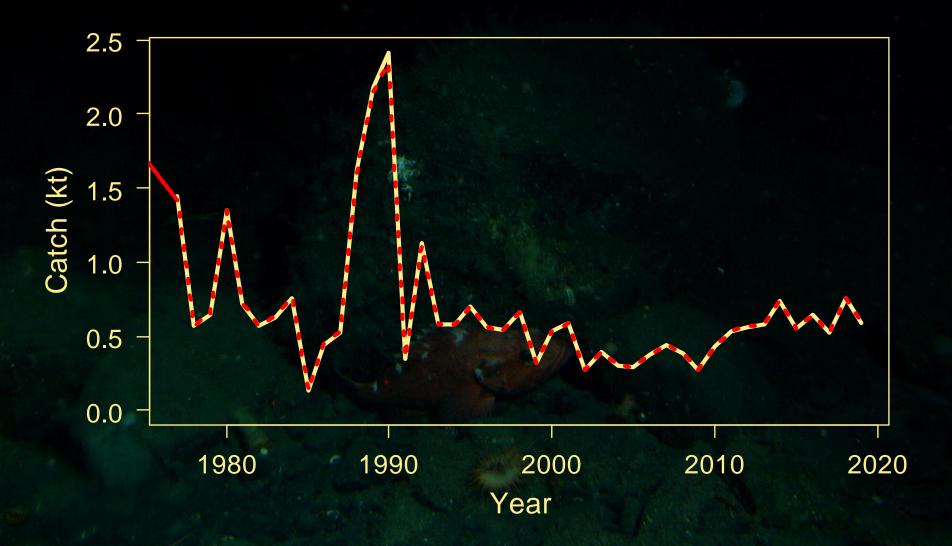

#### **RE/BS** Fishery

- Gulfwide catch has been relatively stable since 2010, around 588 t on average since then
- Increased discard rate in 2018 to 42%, but back down to below average at 16% in 2019
- Generally 20%-60% of TAC
  - Catch increase then decrease in EGOA and CGOA, increase in WGOA, no overages
  - Most increase in rockfish, increase then decrease in sablefish and flatfish fisheries, some increase in pollock fishery, stable in halibut fishery

**RE/BS** Catch

#### **RE/BS Catch by Region**

#### **RE/BS Catch by Fishery**