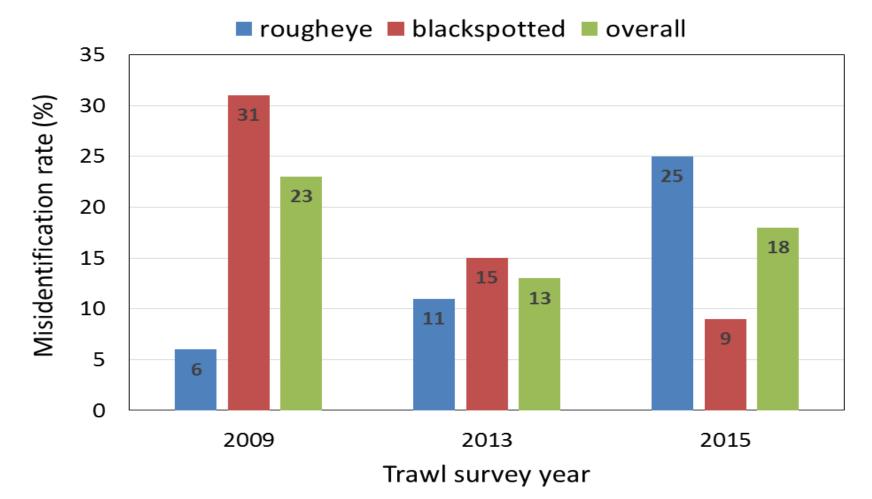

#### **SSC Comments**

"The SSC supports the Plan Team recommendation for an analysis that provides a more realistic range of management risk of combining RE/BS in one stock than is currently in the assessment. A variety of methods could be used, including catch composition analysis, genetic vs visual survey ids, maturity curve differences, etc."