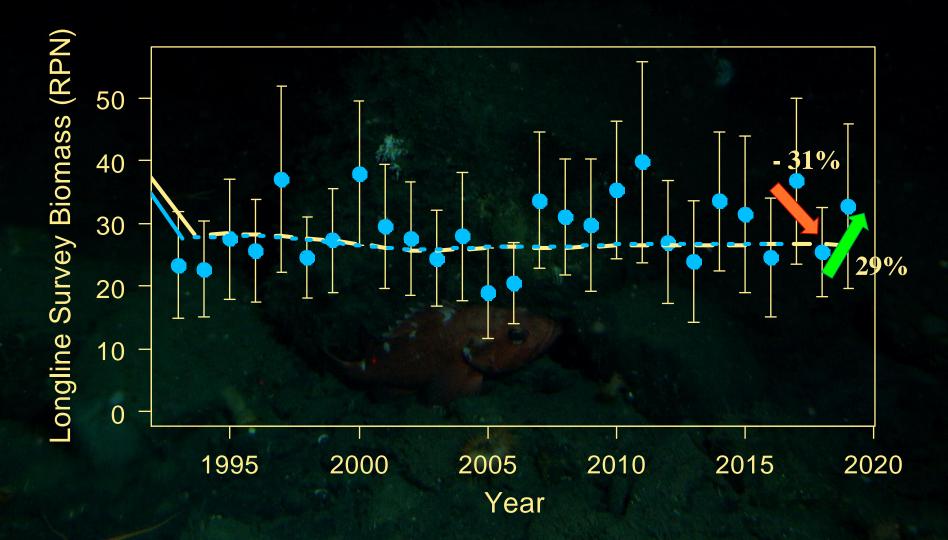

#### **RE/BS** Surveys – Longline

- Fully revised RPN index (1993-2019)
  - Uses new areas sizes, RPN, new error estimates
  - Overall low contrast, all CI's overlap
  - Generally samples slope environment
- 2018 survey down (-31%), 2019 up (29%)
  - Large increases in time series do not match trawl, but recent decline in 2012-2013 similar to trawl
  - Cyclic pattern increasing in amplitude recently
  - Catches in WGOA increasing, EGOA decreasing, CGOA relatively stable, 13% above average

#### **RE/BS LL Survey Abundance**