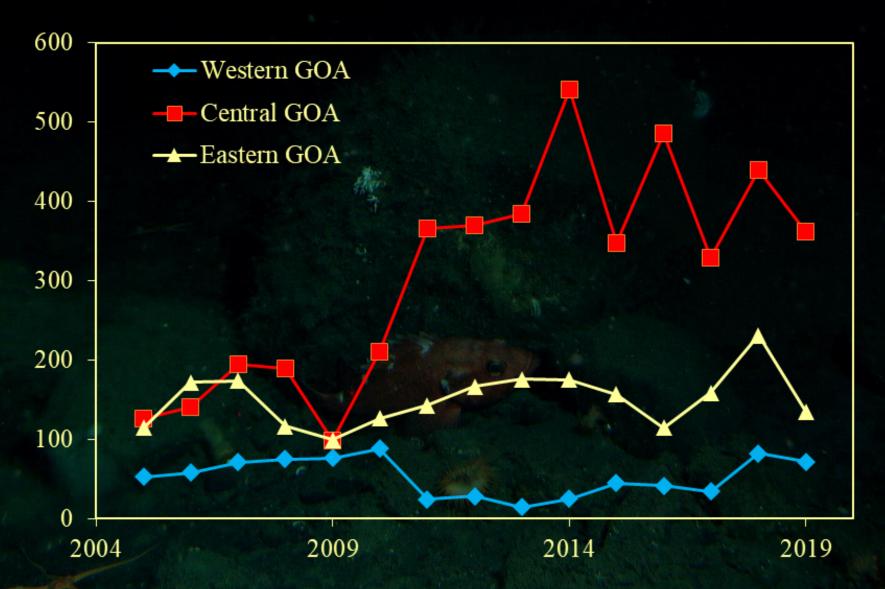

#### **RE/BS Catch by Region**

#### **RE/BS** Fishery

- Gulfwide catch has been relatively stable since 2010, around 588 t on average since then
- Increased discard rate in 2018 to 42%, but back down to below average at 16% in 2019
- Generally 20%-60% of TAC
  - Catch increase then decrease in EGOA and CGOA, increase in WGOA, no overages
  - Most increase in rockfish, increase then decrease in sablefish and flatfish fisheries, some increase in pollock fishery, stable in halibut fishery