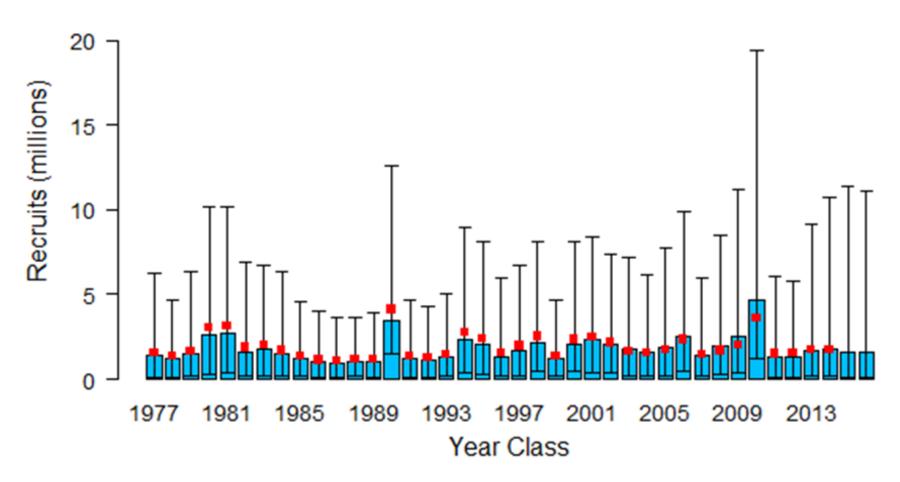

asing in amplitude recently
  - Catches in WGOA increasing, EGOA decreasing, CGOA relatively stable, 13% above average

#### **RE/BS LL Survey Abundance**



#### **RE/BS LL Survey Length**





1 25323946536067748188





#### **RE/BS – Results**

No changes in assessment model Same as 2015 (15.4) model Parameters – similar to 2017 model Slightly higher survey catchabilities, dome LL Slightly lower mean recruitment (1.8 vs 1.9 mil) Model fit – similar to 2017 model Moderate fit to fishery ages (plus group ok), good fit to survey ages, misses some peaks Flattening of some peaks in size comps

#### **RE/BS** Fishery Age



#### **RE/BS Trawl Survey Age**



**RE/BS** Selectivity



**Blue line = Trawl Survey, Red line = Longline Survey, Yellow line = Fishery** 

#### **RE/BS Recruitment**



**Red square = 2017, Blue bar = 2019** 

#### **RE/BS Spawning Biomass**



Blue dotted line = 2017, Black solid line = 2019

#### **RE/BS Total Biomass**



Blue dotted line = 2017, Black solid line = 2019

#### **RE/BS** Retrospective

| Statistic        | 2015 (M15.4) | 2017 (M15.4) | 2019 (M15.4) |
|------------------|--------------|--------------|--------------|
| Mohn's revised p | 0.105        | 0.009        | 0.167        |



#### **RE/BS Recommendation**

#### Recommended 2020 ABC: 1,209 t

15% decrease from last year's ABC of 1,428 t

#### Summary, no model changes

- Lack of larger exploitable fish in the last several years of age and length compositions, increase in younger fish from the 2010 year-class
- ABC decreasing despite large uncertain increase in the trawl survey bi