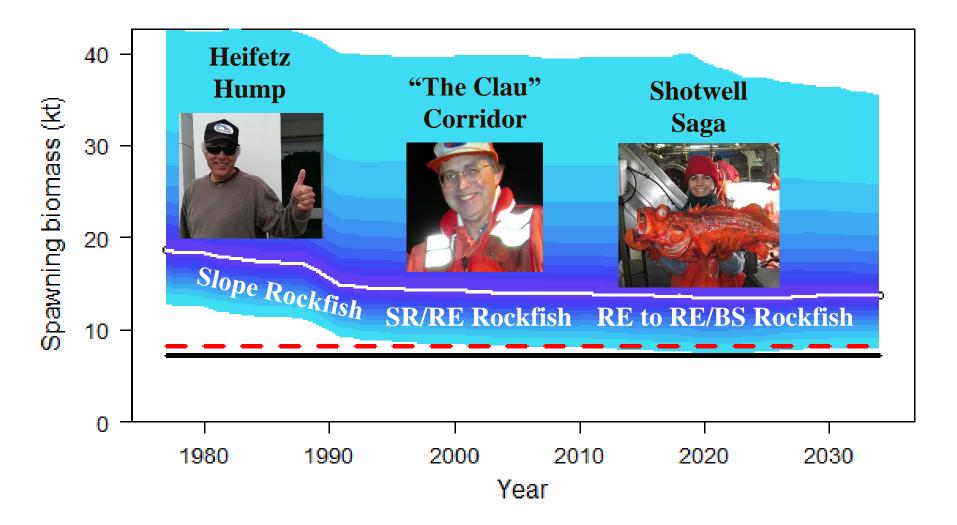

#### **RE/BS Spawning Biomass**

Blue dotted line = 2017, Black solid line = 2019