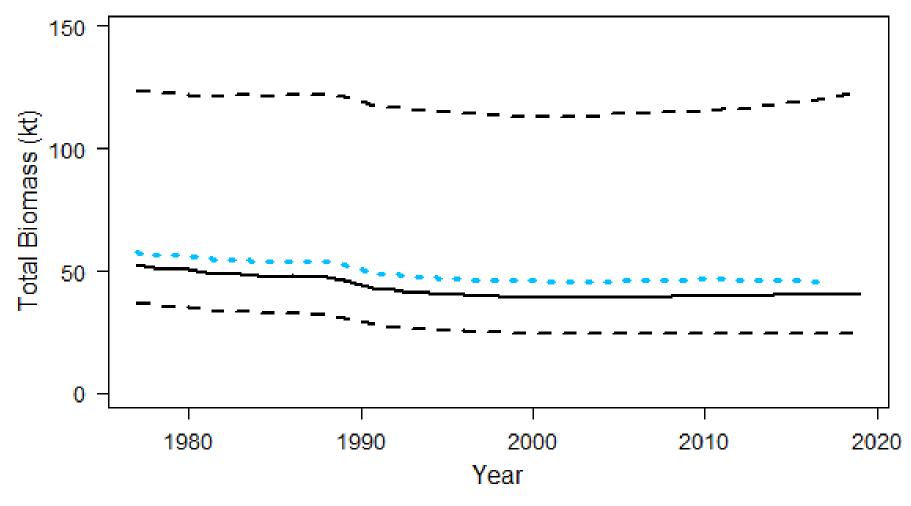

#### **RE/BS LL Survey Length**





1 25323946536067748188





#### **RE/BS – Results**

No changes in assessment model Same as 2015 (15.4) model Parameters – similar to 2017 model Slightly higher survey catchabilities, dome LL Slightly lower mean recruitment (1.8 vs 1.9 mil) Model fit – similar to 2017 model Moderate fit to fishery ages (plus group ok), good fit to survey ages, misses some peaks Flattening of some peaks in size comps

#### **RE/BS** Fishery Age



#### **RE/BS Trawl Survey Age**



**RE/BS** Selectivity



**Blue line = Trawl Survey, Red line = Longline Survey, Yellow line = Fishery** 

#### **RE/BS Recruitment**



**Red square = 2017, Blue bar = 2019** 

#### **RE/BS Spawning Biomass**



Blue dotted line = 2017, Black solid line = 2019

#### **RE/BS Total Biomass**



Blue dotted line = 2017, Black solid line = 2019

#### **RE/BS** Retrospective

| Statistic        | 2015 (M15.4) | 2017 (M15.4) | 2019 (M15.4) |
|------------------|--------------|--------------|--------------|
| Mohn's revised p | 0.105        | 0.009        | 0.167        |



#### **RE/BS Recommendation**

#### Recommended 2020 ABC: 1,209 t

15% decrease from last year's ABC of 1,428 t

#### Summary, no model changes

- Lack of larger exploitable fish in the last several years of age and length compositions, increase in younger fish from the 2010 year-class
- ABC decreasing despite large uncertain increase in the trawl survey biomass estimate
- Shift in age and length compositions to the appearance of a younger stock
- Female spawning biomass is well above B<sub>40%</sub>, and projec