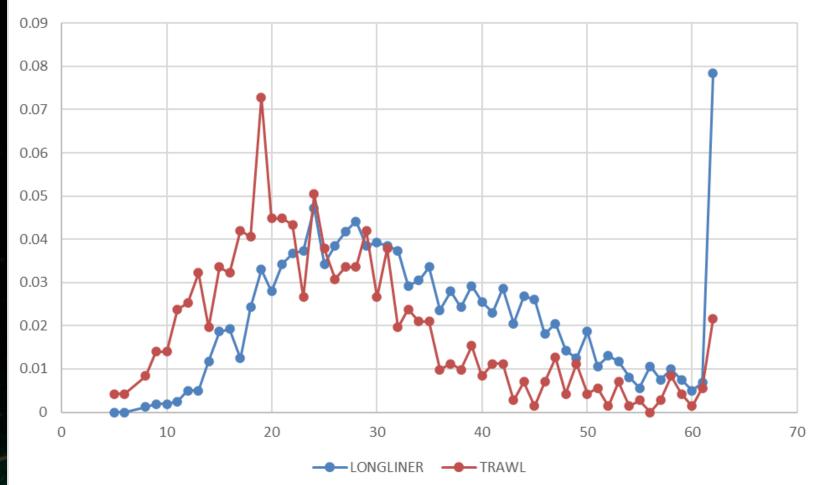

#### **RE/BS Trawl Survey Age**

**RE/BS** Selectivity

**Blue line = Trawl Survey, Red line = Longline Survey, Yellow line = Fishery** 