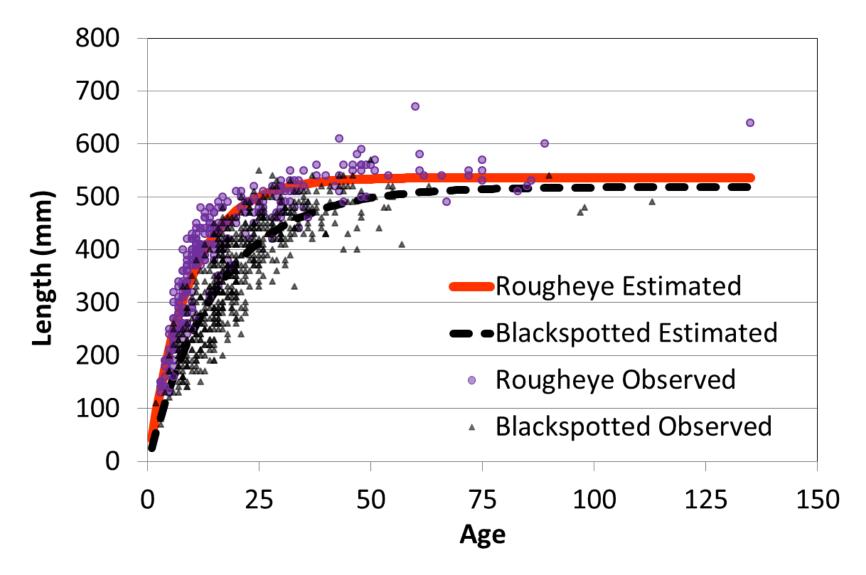

- Stock identification, growth, and maturity analyses of GOA RE/BS rockfish are ongoing. We have collected a short summary of these studies to date in Appendix 13.B.
- At this time we do not evaluate the new maturity information due to concerns over the samples not being identified to species. We are currently investigating the use of otolith morphometrics to identify the study samples to species. We will evaluate this data within the model when that information becomes available.