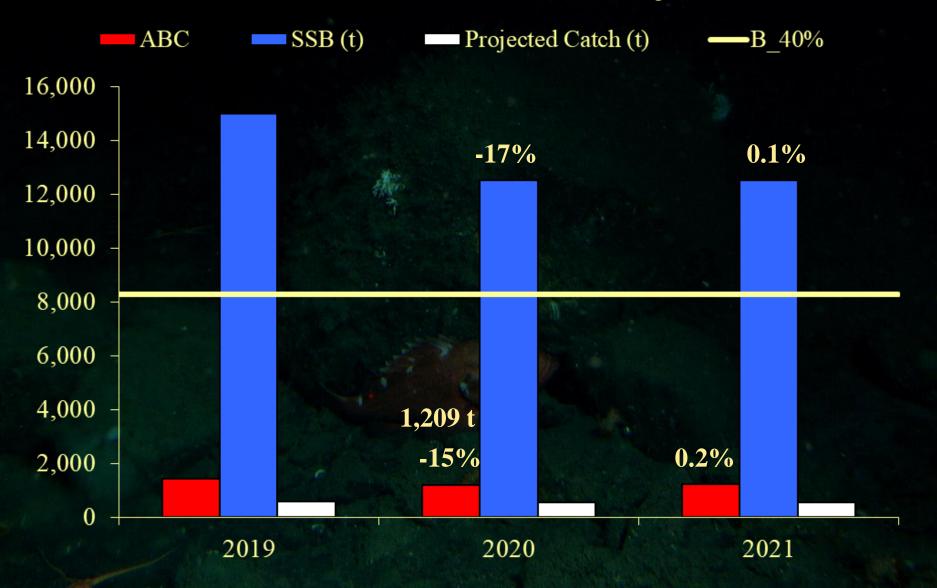

#### **RE/BS Recommendation**

#### Recommended 2020 ABC: 1,209 t

15% decrease from last year's ABC of 1,428 t