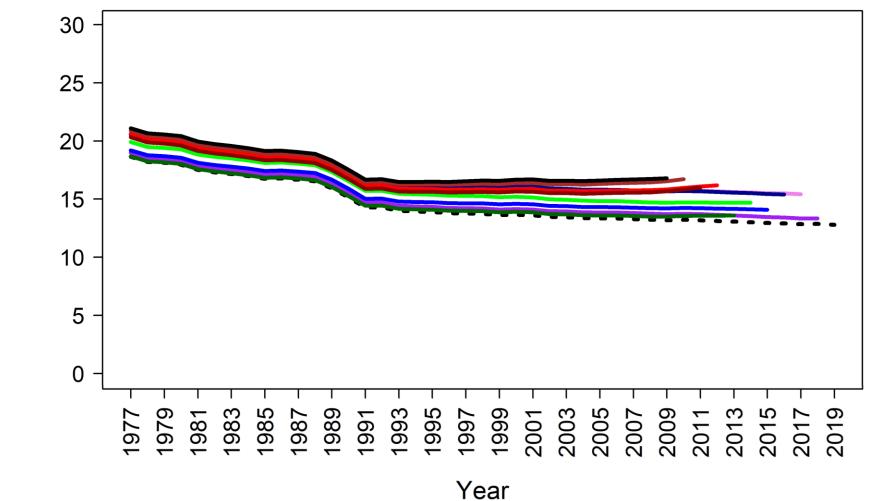

#### **RE/BS** Retrospective

| Statistic        | 2015 (M15.4) | 2017 (M15.4) | 2019 (M15.4) |
|------------------|--------------|--------------|--------------|
| Mohn's revised p | 0.105        | 0.009        | 0.167        |