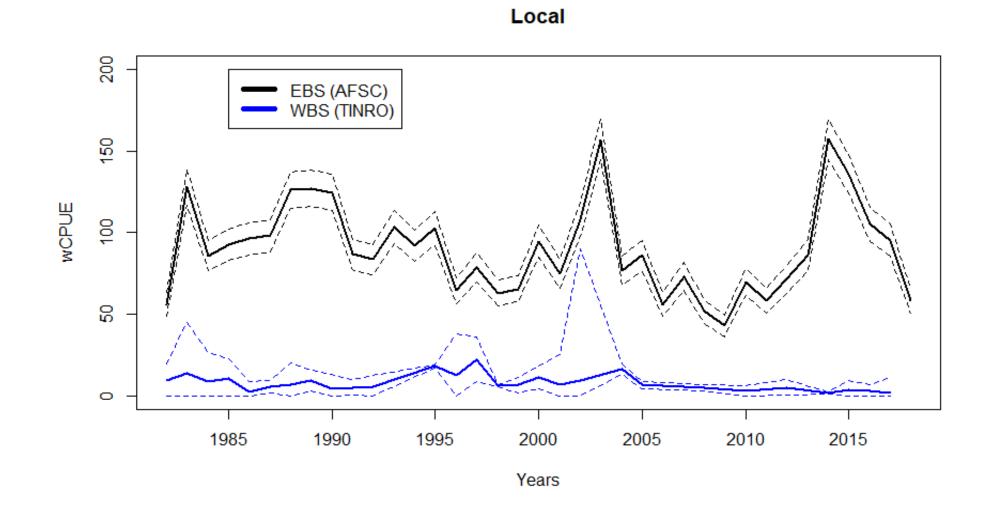

# Acoustic and bottom trawl survey spatio-temporal modeling—Incorporating vertical distribution in index standardization Cole Monnahan

Developing environmental indices—retrospective analysis of zooplankton abundance in Bering Sea pollock stock recruitment models

E. Yasumiishi and others