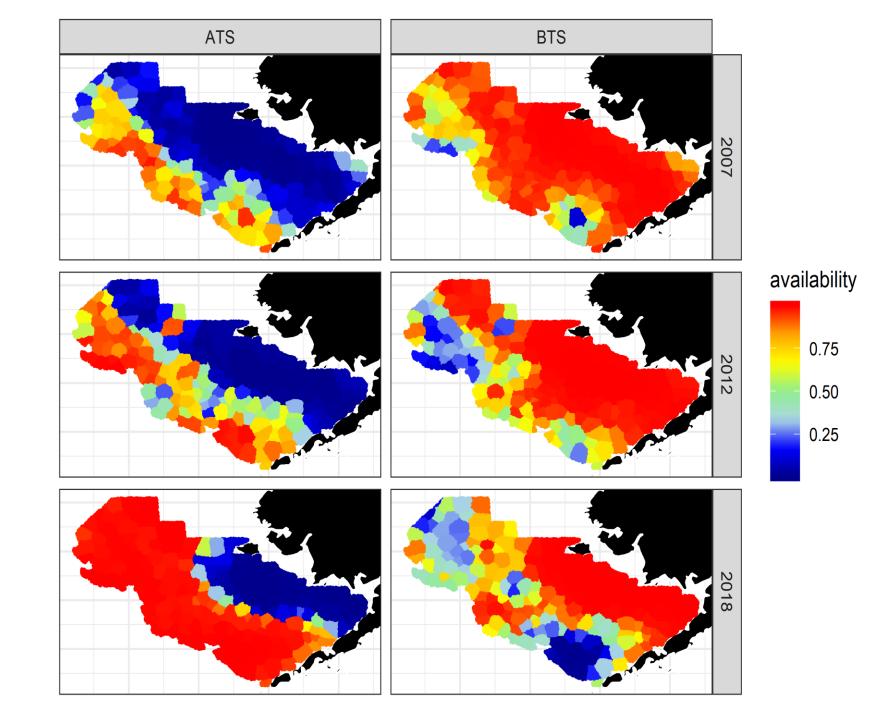

# Acoustic and bottom trawl survey spatio-temporal modeling—Incorporating vertical distribution in index standardization Cole Monnahan

Developing environmental indices—retrospective analysis of zooplankton abundance in Bering Sea pollock stock recruitment models

### Estimating groundfish spatiotemporal patterns Cecilia O'leary, AFSC

Survey age-composition estimation consistent with spatiotemporal indices of abundance for use in stock assessment Cecilia O'leary, AFSC