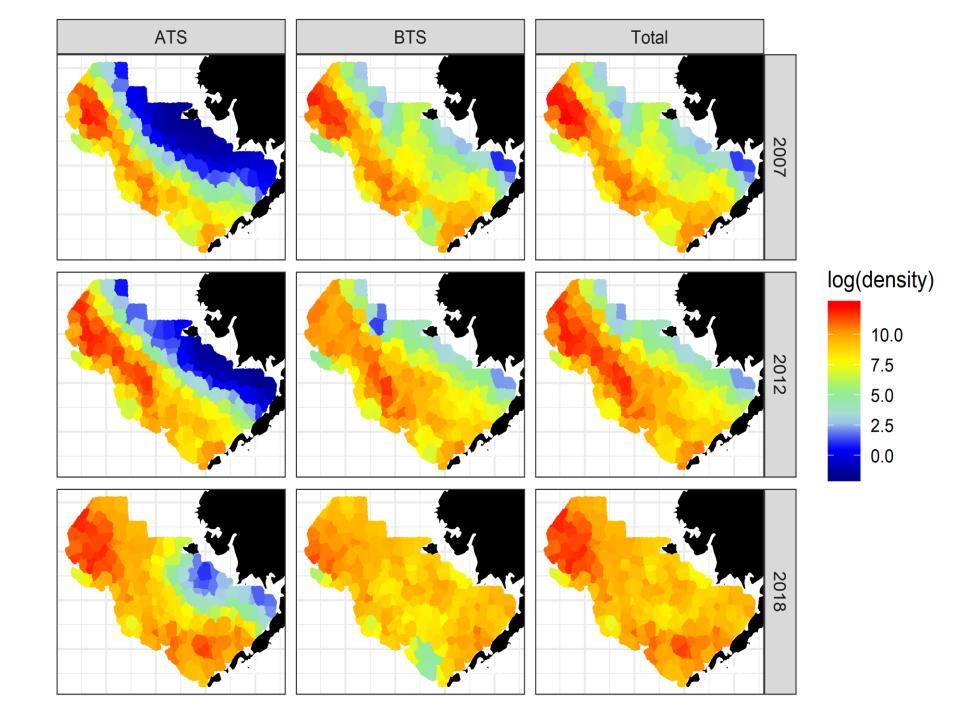

# Acoustic and bottom trawl survey spatio-temporal modeling—Incorporating vertical distribution in index standardization Cole Monnahan

Developing environmental indices—retrospective analysis of zooplankton abundance in Bering Sea pollock stock recruitment models

### Estimating groundfish spatiotemporal patterns Cecilia O'leary, AFSC

Survey age-composition estimation consistent with spatiotemporal indices of abundance for use in stock assessment Cecilia O'leary, AFSC