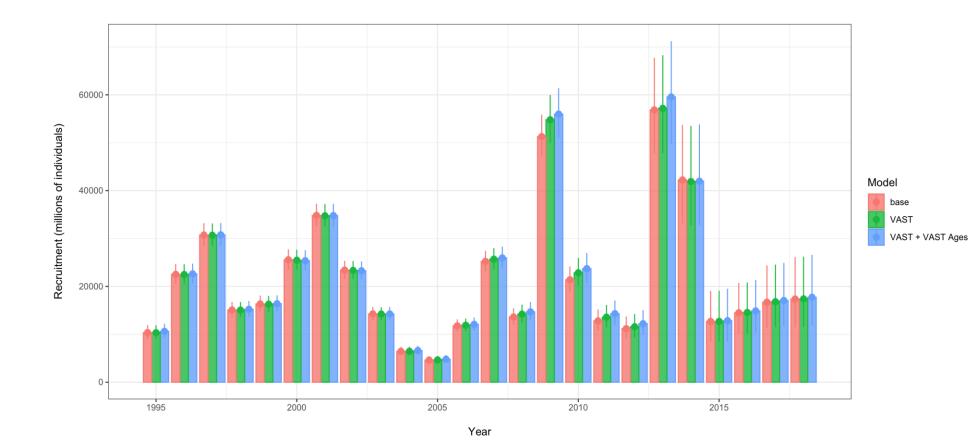

### Estimating groundfish spatiotemporal patterns Cecilia O'leary, AFSC

Survey age-composition estimation consistent with spatiotemporal indices of abundance for use in stock assessment Cecilia O'leary, AFSC