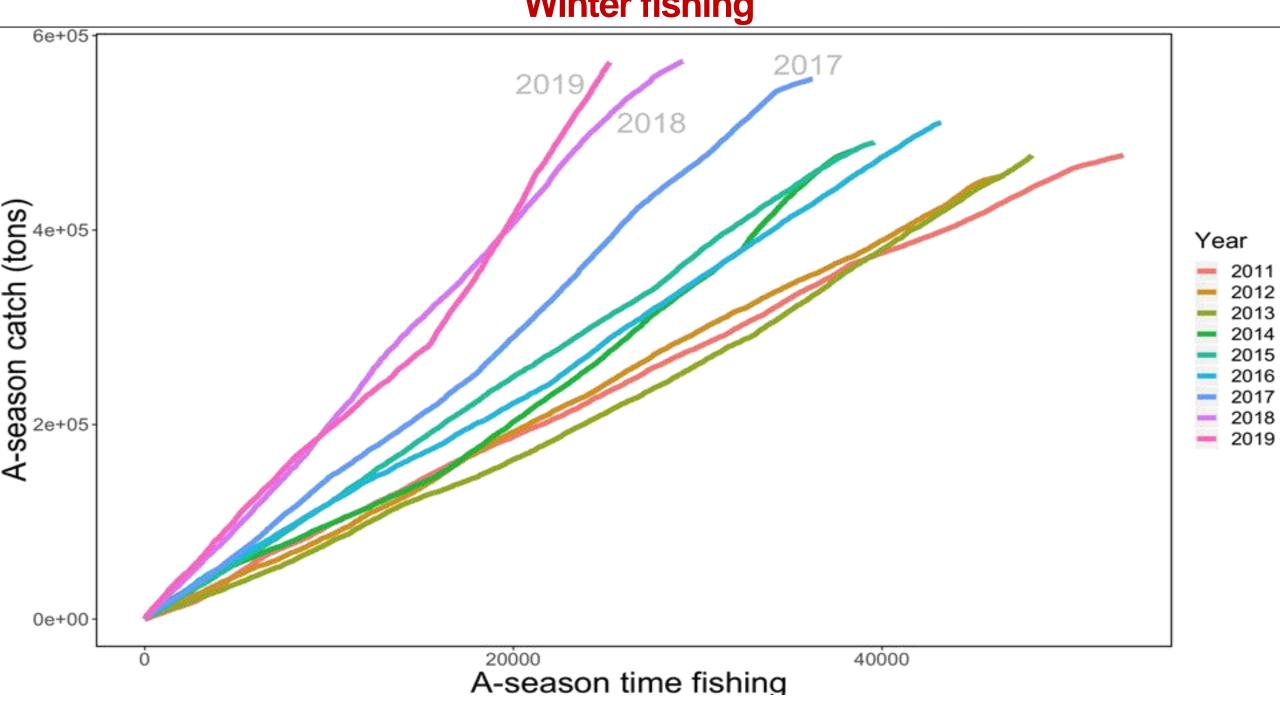

## Pollock assessment update and plans

James Ianelli

Conributions from Cole Monnahan, Cecilia O'leary, Ellen Yasumiishi, and James T. Thorson

Alaska Fisheries Science Center NMFS/NOAA

Sept 2019
Plan Team

#### Winter fishing



Winter fishing





# Acoustic and bottom trawl survey spatio-temporal modeling—Incorporating vertical distribution in index standardization Cole Monnahan







Developing environmental indices—retrospective analysis of zooplankton abundance in Bering Sea pollock stock recruitment models

E. Yasumiishi and others



### Estimating groundfish spatiotemporal patterns Cecilia O'leary, AFSC



Survey age-composition estimation consistent with spatiotemporal indices of abundance for use in stock assessment Cecilia O'leary, AFSC