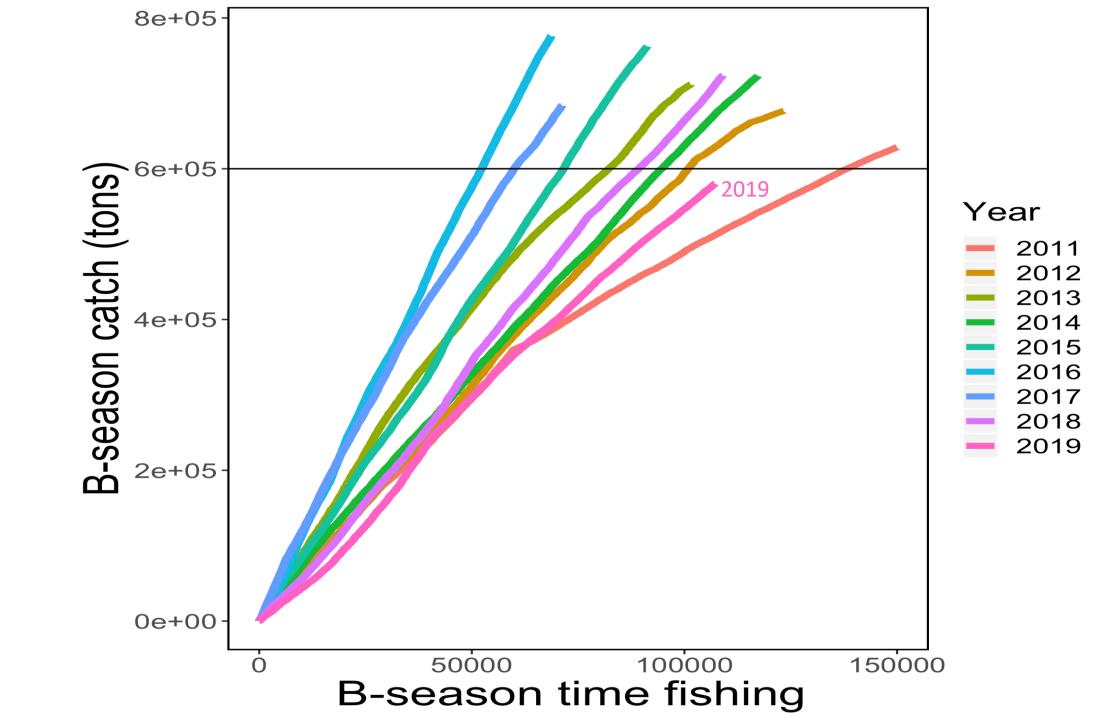

## Pollock assessment update and plans

James Ianelli

Conributions from Cole Monnahan, Cecilia O'leary, Ellen Yasumiishi, and James T. Thorson

Alaska Fisheries Science Center NMFS/NOAA

Sept 2019
Plan Team

#### Winter fishing



Winter fishing





# Acoustic and bottom trawl survey spatio-temporal modeling—Incorporating vertical distribution in index standardization Cole Monnahan







Developing environmental indices—retrospective analysis of zooplankton abundance in Bering Sea pollock stock recruitment models

E. Yasumiishi and others



### Estimating groundfish spatiotemporal patterns Cecilia O'leary, AFSC



Survey age-composition estimation consistent with spatiotemporal indices of abundance for use in stock assessment Cecilia O'leary, AFSC