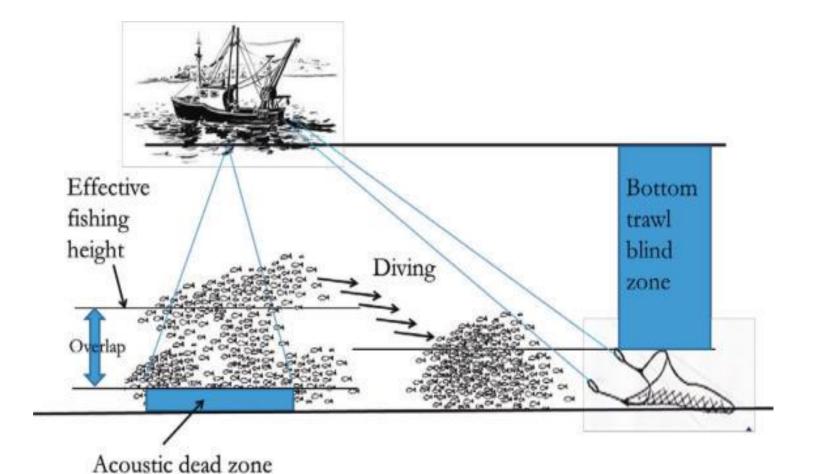

# Acoustic and bottom trawl survey spatio-temporal modeling—Incorporating vertical distribution in index standardization Cole Monnahan

Developing environmental indices—retrospective analysis of zooplankton abundance in Bering Sea pollock stock recruitment models