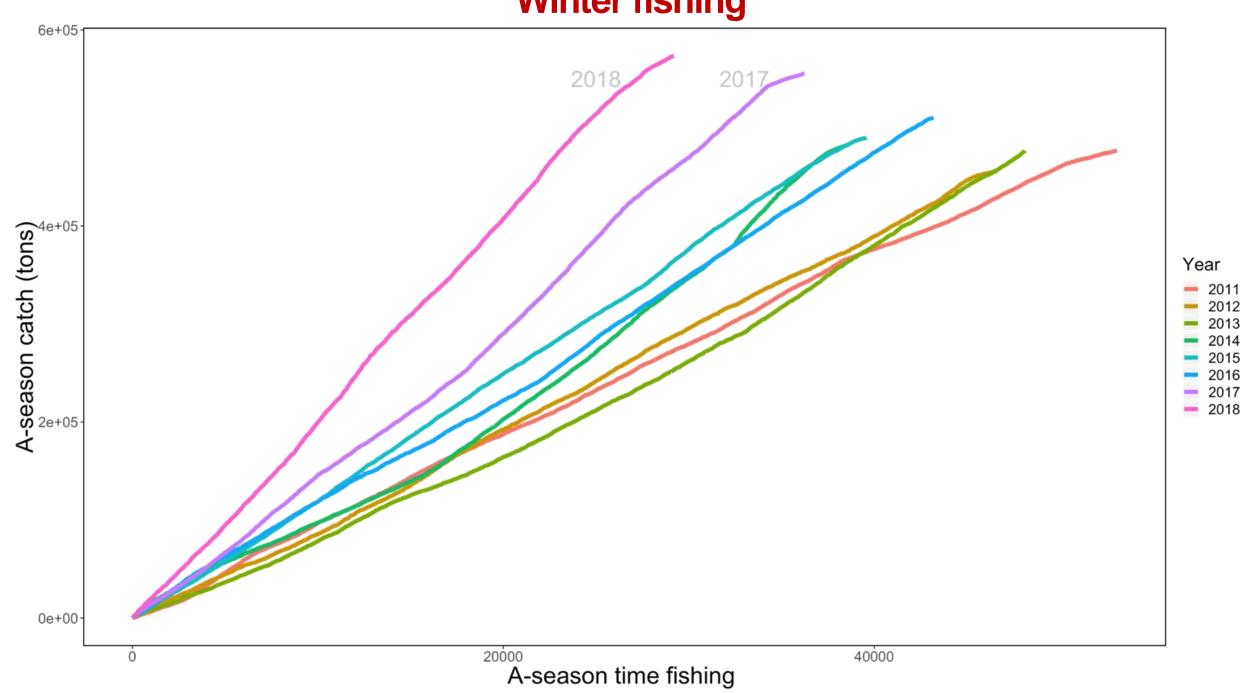

## Pollock assessment update and plans

James Ianelli

Conributions from Cole Monnahan, Cecilia O'leary, Ellen Yasumiishi, and James T. Thorson

Alaska Fisheries Science Center NMFS/NOAA

Sept 2019
Plan Team

#### Winter fishing



Winter fishing





# Acoustic and bottom trawl survey spatio-temporal modeling—Incorporating vertical distribution in index standardization Cole Monnahan







Developing environmental indices—retrospective analysis of zooplankton abundance in Bering Sea pollock stock recruitment models

E. Yasumiishi and others



### Estimating groundfish spatiotemporal patterns Cecilia O'leary, AFSC



Survey age-composition estimation consistent with spatiotemporal indices of abundance for use in stock assessment Cecilia O'leary, AFSC