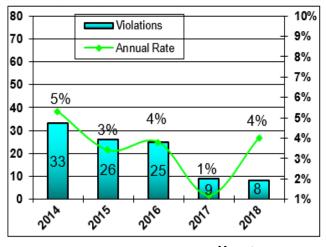

ssels
- 01 suspected IUU transshipment vessel (notified by RBG)

## **USCG Patrol Efforts on US/RS MBL**:

- 01 surface patrol by CGC MELLON conducted with RBG vessel PS-919, conducted flight operations and drills
- 03 patrol flights by HC-130

# Illegal, Unregulated, Unreported (IUU) Enforcement April – May 2018

#### **Operation North Pacific Guard**

- CGC ALEX HALEY currently patrolling North Pacific Anadromous Fish Commission (NPAFC) Convention Area
- Conducted six boardings under Western and Central Pacific Fisheries Commission (WCPFC) on Chinese-Taipei and Japanese flagged F/V
- Detected 02 violations on 02 F/V for not transmitting VMS







# Fishing Vessel Boardings USCG Presentation June 2018 & Fisheries Violations

#### **Vessel Boardings**



#### **Vessels With Violations**



Year to Date





# Halibut & Sablefish Enforcement 2018 April – May 2018

#### IFQ Halibut & Sablefish

- 71 boardings of IFQ halibut vessels
- 27 boardings of IFQ sablefish vessels
- 03 fisheries violations detected

#### **Charter Halibut**

02 boardings of Charter halibut vessels

#### Recreational/Subsistence Halibut

- 23 boardings of Recreational halibut vessels
- No fisheries violations



## Major Cutter Days and HC-130 Hours

#### **Annual HC-130 Hours**

#### **Annual Major Cutter Days**





Year to Date Year to Date



## **Questions?**