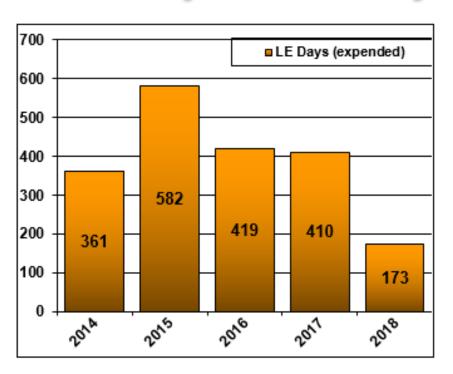

l Pacific Fisheries Commission (WCPFC) on Chinese-Taipei and Japanese flagged F/V
- Detected 02 violations on 02 F/V for not transmitting VMS







# Fishing Vessel Boardings USCG Presentation June 2018 & Fisheries Violations

#### **Vessel Boardings**



#### **Vessels With Violations**



Year to Date





# Halibut & Sablefish Enforcement 2018 April – May 2018

#### IFQ Halibut & Sablefish

- 71 boardings of IFQ halibut vessels
- 27 boardings of IFQ sablefish vessels
- 03 fisheries violations detected

#### **Charter Halibut**

02 boardings of Charter halibut vessels

#### Recreational/Subsistence Halibut

- 23 boardings of Recreational halibut vessels
- No fisheries violations



## Major Cutter Days and HC-130 Hours

#### **Annual HC-130 Hours**

#### **Annual Major Cutter Days**





Year to Date Year to Date



## **Questions?**