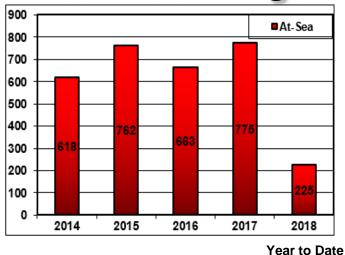

ian trawl opener - increased to 6 vessels
- 01 suspected IUU transshipment vessel (notified by RBG)

## **USCG Patrol Efforts on US/RS MBL**:

- 01 surface patrol by CGC MELLON conducted with RBG vessel PS-919, conducted flight operations and drills
- 03 patrol flights by HC-130

# Illegal, Unregulated, Unreported (IUU) Enforcement April – May 2018

#### **Operation North Pacific Guard**

- CGC ALEX HALEY currently patrolling North Pacific Anadromous Fish Commission (NPAFC) Convention Area
- Conducted six boardings under Western and Central Pacific Fisheries Commission (WCPFC) on Chinese-Taipei and Japanese flagged F/V
- Detected 02 violations on 02 F/V for not transmitting VMS







# Fishing Vessel Boardings USCG Presentation June 2018 & Fisheries Violations

#### **Vessel Boardings**



#### **Vessels With Violations**



Year to Date





# Halibut & Sablefish Enforcement 2018 April – May 2018

#### IFQ Halibut & Sablefish

- 71 boardings of IFQ halibut vessels
- 27 boardings of IFQ sablefish vessels
- 03 fisheries violations detected

#### **Charter Halibut**

02 boardings of Charter halibut vessels

#### Recreational/Subsistence Halibut

- 23 boardings of Recreational halibut vessels
- No fisheries violations



## Major Cutter Days and HC-130 Hours

#### **Annual HC-130 Hours**

#### **Annual Major Cutter Days**





Year to Date Year to Date



## **Questions?**