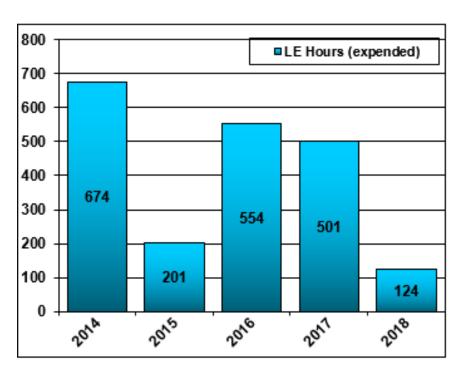

ral Pacific Fisheries Commission (WCPFC) on Chinese-Taipei and Japanese flagged F/V
- Detected 02 violations on 02 F/V for not transmitting VMS







# Fishing Vessel Boardings USCG Presentation June 2018 & Fisheries Violations

#### **Vessel Boardings**



#### **Vessels With Violations**



Year to Date





# Halibut & Sablefish Enforcement 2018 April – May 2018

#### IFQ Halibut & Sablefish

- 71 boardings of IFQ halibut vessels
- 27 boardings of IFQ sablefish vessels
- 03 fisheries violations detected

#### **Charter Halibut**

02 boardings of Charter halibut vessels

#### Recreational/Subsistence Halibut

- 23 boardings of Recreational halibut vessels
- No fisheries violations



## Major Cutter Days and HC-130 Hours

#### **Annual HC-130 Hours**

#### **Annual Major Cutter Days**





Year to Date Year to Date



## **Questions?**