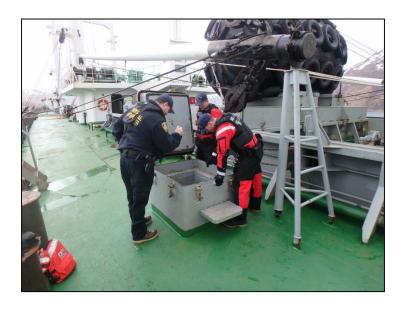

cted IUU transshipment vessel (notified by RBG)

## **USCG Patrol Efforts on US/RS MBL**:

- 01 surface patrol by CGC MELLON conducted with RBG vessel PS-919, conducted flight operations and drills
- 03 patrol flights by HC-130

# Illegal, Unregulated, Unreported (IUU) Enforcement April – May 2018

#### **Operation North Pacific Guard**

- CGC ALEX HALEY currently patrolling North Pacific Anadromous Fish Commission (NPAFC) Convention Area
- Conducted six boardings under Western and Central Pacific Fisheries Commission (WCPFC) on Chinese-Taipei and Japanese flagged F/V
- Detected 02 violations on 02 F/V for not transmitting VMS







# Fishing Vessel Boardings USCG Presentation June 2018 & Fisheries Violations

#### **Vessel Boardings**



#### **Vessels With Violations**



Year to Date





# Halibut & Sablefish Enforcement 2018 April – May 2018

#### IFQ Halibut & Sablefish

- 71 boardings of IFQ halibut vessels
- 27 boardings of IFQ sablefish vessels
- 03 fisheries violations detected

#### **Charter Halibut**

02 boardings of Charter halibut vessels

#### Recreational/Subsistence Halibut

- 23 boardings of Recreational halibut vessels
- No fisheries violations



## Major Cutter Days and HC-130 Hours

#### **Annual HC-130 Hours**

#### **Annual Major Cutter Days**





Year to Date Year to Date



## **Questions?**