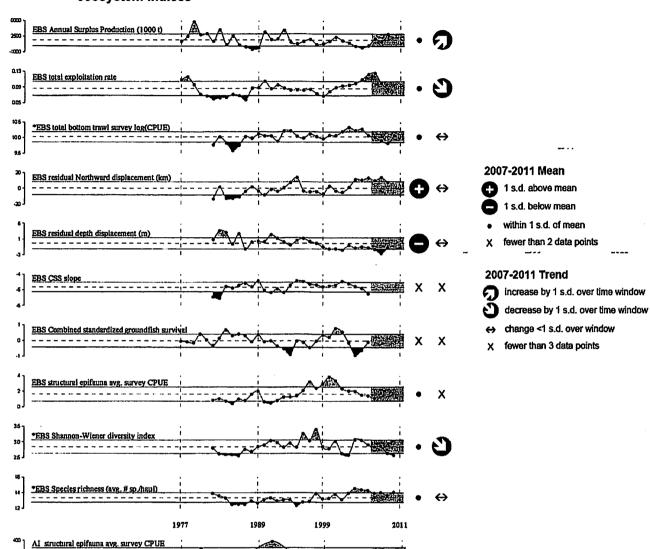

data set, and comparing recent years to the environmental baseline analyzed in the PSEIS indicates that environmental conditions have not changed significantly since 2004. Figure 3, Figure 4, and Figure 5 illustrate fishery indicies for the Bering Sea, Aleutian Islands, and Gulf of Alaska. Once again, the five year mean is generally within one standard deviation of the historic mean.

Additionally, the 2010 EFH 5-year review (NPFMC and NMFS 2010) evaluated changes in fishing impacts on habitat from the period analyzed in the EFH EIS (and incorporated by reference in the PSEIS) and the subsequent five-year period. Total fishing effort decreased in all regions for pelagic and non-pelagic trawling between the period analyzed in the EFH EIS (1998-2002) and the subsequent period (2003-2007).



Х

Figure 1 Comparison of 2006-2011 versus historical record of Bering Sea and Aleutian Islands ecosystem indices

Source: Zador et al 2011.



Comparison of 2006-2011 versus historical record of Gulf of Alaska ecosystem Indices Figure 2

### 2007-2011 Mean

- 🚹 1 s.d. above mean
  - 1 s.d. below mean
- within 1 s.d. of mean
- fewer than 2 data points

### 2007-2011 Trend

- increase by 1 s.d. over time window
- decrease by 1 s.d. over time window
- change <1 s.d. over window
- fewer than 3 data points



Figure 3 Comparison of 2006-2011 versus historical record of fisheries indices in the Bering Sea

Source: Zador et al 2011.



Figure 4 Comparison of 2006-2011 versus historical record of fisheries indices in the Aleutian

Source: Zador et al 2011.



Discussion of PSEIS 2 and 2012 revi