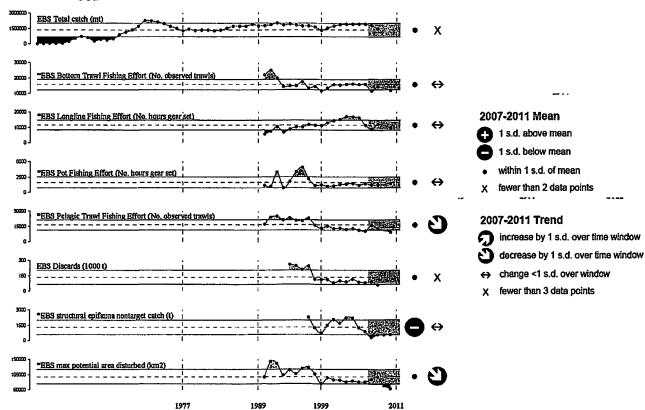

riod analyzed in the EFH EIS (and incorporated by reference in the PSEIS) and the subsequent five-year period. Total fishing effort decreased in all regions for pelagic and non-pelagic trawling between the period analyzed in the EFH EIS (1998-2002) and the subsequent period (2003-2007).



Х

Figure 1 Comparison of 2006-2011 versus historical record of Bering Sea and Aleutian Islands ecosystem indices

Source: Zador et al 2011.



Comparison of 2006-2011 versus historical record of Gulf of Alaska ecosystem Indices Figure 2

### 2007-2011 Mean

- 🚹 1 s.d. above mean
  - 1 s.d. below mean
- within 1 s.d. of mean
- fewer than 2 data points

### 2007-2011 Trend

- increase by 1 s.d. over time window
- decrease by 1 s.d. over time window
- change <1 s.d. over window
- fewer than 3 data points



Figure 3 Comparison of 2006-2011 versus historical record of fisheries indices in the Bering Sea

Source: Zador et al 2011.



Figure 4 Comparison of 2006-2011 versus historical record of fisheries indices in the Aleutian

Source: Zador et al 2011.



Discussion of PSEIS 2 and 2012 review of groundfish management policy

### 6 History of the 2004 PSEIS

In late 1990s, NMFS and the Council realized that they needed to take a broader view of the cumulative effects of their management decisions. Typically, the Council addresses a management problem by developing specific solutions. Staff analyzed the alternatives to determine the direct effects of the alternatives in a variety of context and the Council shares that analysis with the public prior to making a decision and forwarding that reco