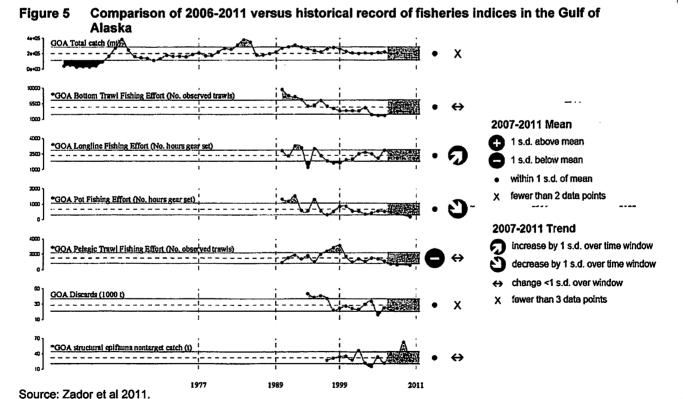

the subsequent period (2003-2007).



Х

Figure 1 Comparison of 2006-2011 versus historical record of Bering Sea and Aleutian Islands ecosystem indices

Source: Zador et al 2011.



Comparison of 2006-2011 versus historical record of Gulf of Alaska ecosystem Indices Figure 2

### 2007-2011 Mean

- 🚹 1 s.d. above mean
  - 1 s.d. below mean
- within 1 s.d. of mean
- fewer than 2 data points

### 2007-2011 Trend

- increase by 1 s.d. over time window
- decrease by 1 s.d. over time window
- change <1 s.d. over window
- fewer than 3 data points



Figure 3 Comparison of 2006-2011 versus historical record of fisheries indices in the Bering Sea

Source: Zador et al 2011.



Figure 4 Comparison of 2006-2011 versus historical record of fisheries indices in the Aleutian

Source: Zador et al 2011.



Discussion of PSEIS 2 and 2012 review of groundfish management policy

### 6 History of the 2004 PSEIS

In late 1990s, NMFS and the Council realized that they needed to take a broader view of the cumulative effects of their management decisions. Typically, the Council addresses a management problem by developing specific solutions. Staff analyzed the alternatives to determine the direct effects of the alternatives in a variety of context and the Council shares that analysis with the public prior to making a decision and forwarding that recommendation to the agency and the Secretary of Commerce for final review and approval.

Beginning in 2000, the Council and NMFS conducted a comprehensive, programmatic environmental review of the BSAI and GOA groundfish fishery management plans. The ana