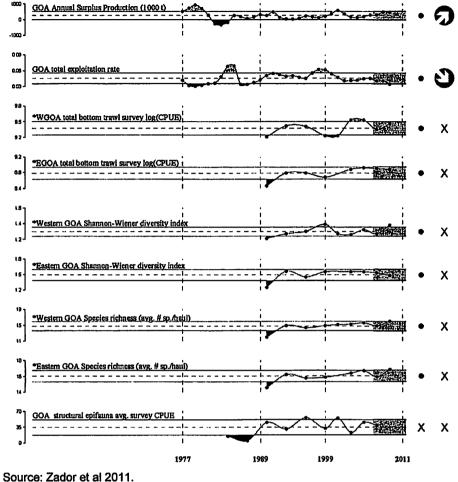

ed significantly since 2004. Figure 3, Figure 4, and Figure 5 illustrate fishery indicies for the Bering Sea, Aleutian Islands, and Gulf of Alaska. Once again, the five year mean is generally within one standard deviation of the historic mean.

Additionally, the 2010 EFH 5-year review (NPFMC and NMFS 2010) evaluated changes in fishing impacts on habitat from the period analyzed in the EFH EIS (and incorporated by reference in the PSEIS) and the subsequent five-year period. Total fishing effort decreased in all regions for pelagic and non-pelagic trawling between the period analyzed in the EFH EIS (1998-2002) and the subsequent period (2003-2007).



Х

Figure 1 Comparison of 2006-2011 versus historical record of Bering Sea and Aleutian Islands ecosystem indices

Source: Zador et al 2011.



Comparison of 2006-2011 versus historical record of Gulf of Alaska ecosystem Indices Figure 2

### 2007-2011 Mean

- 🚹 1 s.d. above mean
  - 1 s.d. below mean
- within 1 s.d. of mean
- fewer than 2 data points

### 2007-2011 Trend

- increase by 1 s.d. over time window
- decrease by 1 s.d. over time window
- change <1 s.d. over window
- fewer than 3 data points



Figure 3 Comparison of 2006-2011 versus historical record of fisheries indices in the Bering Sea

Source: Zador et al 2011.



Figure 4 Comparison of 2006-2011 versus historical record of fisheries indices in the Aleutian

Source: Zador et al 2011.



Discussion of PSEIS 2 and 2012 review of groundfish management policy

### 6 History of the 2004 PSEIS

In late 1990s, NMFS and the Council realized that they needed to take a bro