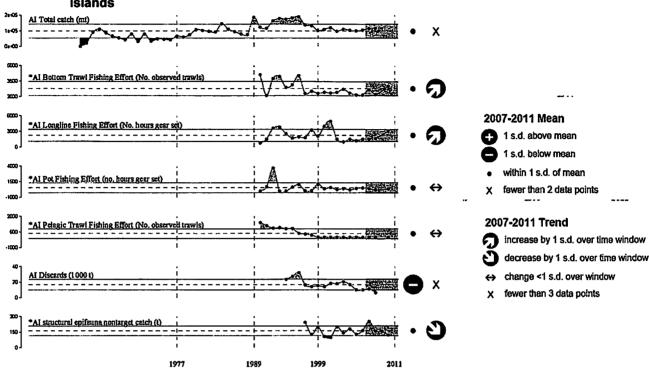

fort decreased in all regions for pelagic and non-pelagic trawling between the period analyzed in the EFH EIS (1998-2002) and the subsequent period (2003-2007).



Х

Figure 1 Comparison of 2006-2011 versus historical record of Bering Sea and Aleutian Islands ecosystem indices

Source: Zador et al 2011.



Comparison of 2006-2011 versus historical record of Gulf of Alaska ecosystem Indices Figure 2

### 2007-2011 Mean

- 🚹 1 s.d. above mean
  - 1 s.d. below mean
- within 1 s.d. of mean
- fewer than 2 data points

### 2007-2011 Trend

- increase by 1 s.d. over time window
- decrease by 1 s.d. over time window
- change <1 s.d. over window
- fewer than 3 data points



Figure 3 Comparison of 2006-2011 versus historical record of fisheries indices in the Bering Sea

Source: Zador et al 2011.



Figure 4 Comparison of 2006-2011 versus historical record of fisheries indices in the Aleutian

Source: Zador et al 2011.



Discussion of PSEIS 2 and 2012 review of groundfish management policy

### 6 History of the 2004 PSEIS

In late 1990s, NMFS and the Council realized that they needed to take a broader view of the cumulative effects of their management decisions. Typically, the Council addresses a management problem by developing specific solutions. Staff analyzed the alternatives to determine the direct effects of the alternatives in a variety of context and the Council shares that analysis with the public prior to making a decision and forwarding that recommendation to the agency and the Secretary of Commerce for final review and approval.

Beginning in 2000, the Council and NMFS