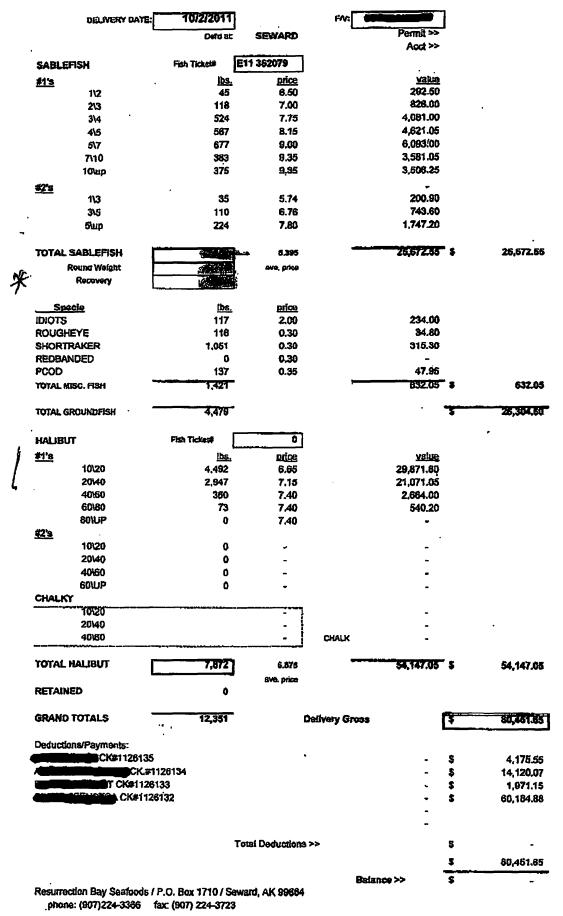

|                  | otal Deductions |                | \$<br>\$<br>since >> \$   | 102,926.77          |



Page 1 of 1

| 25.00 34.80 00.40 4.50 3.00 25.15 93.85 \$ 793.85 \$ 59,083.05  4.75 \$ 70,474.76  3 129,557.80  3 (129,557.80)