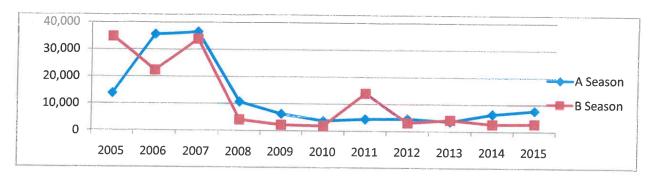

2015 Pollock Harvest and Chinook Bycatch Summary. In 2015 the Inshore SSIP members caught a total of 10,619 Chinook salmon; 7,758 in the A Season and 2,861 in the B Season. The total 2015 pollock harvest by Inshore SSIP members was 570,835 metric tons; 223,953 metric tons in the A Season and 346,882 metric tons in the B Season. Annually that calculates to 54 metric tons of pollock harvest for every one bycaught Chinook salmon; an annual rate of 0.0186 Chinook per mt of pollock. Seasonally, the A Season Chinook bycatch was 29 metric tons of pollock for every one bycaught Chinook salmon; an A Season rate of 0.0347 Chinook per mt of pollock. The B Season yielded 121 metric tons of pollock for every one bycaught Chinook salmon; a B Season rate of 0.0083 Chinook per metric ton of pollock harvest.

Compared to the most recent 11 years of inshore sector Chinook bycatch, 2015 was the sixth lowest over the past 11 years. The inshore sector's 2015 Chinook bycatch is 45% of the 11 year average (23,596 Chinook) - 12,977 Chinook below the 11 year average.

All 2015 pollock fishing by the Inshore SSIP members was completed by October 15st.

<u>Salmon Excluder Use.</u> The Inshore SSIP vessels have continued to have a high level of excluder use to the extent that they, as previously mentioned, have amended the SSIP ICA to require all A season tows be made with a salmon excluder and all B season tows conducted after August 31<sup>st</sup> to be made with a salmon excluder as well.