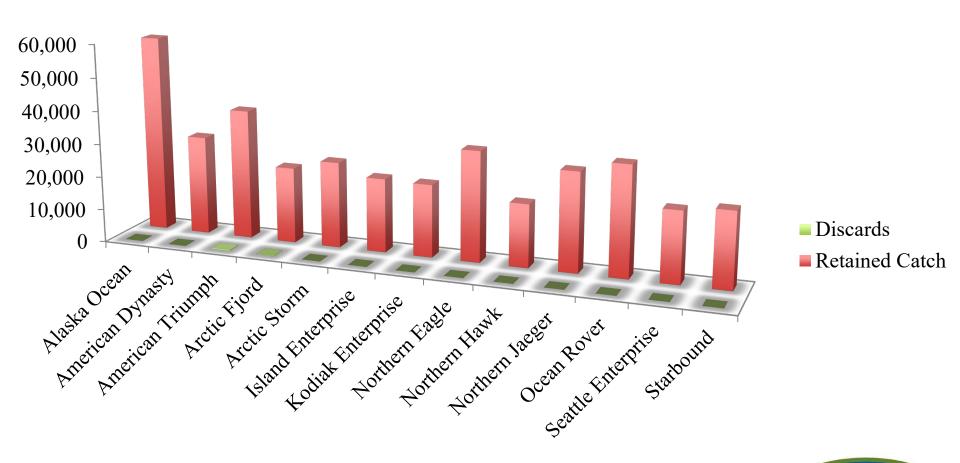

| 0.006 |
| 2015 | 0.018                                                          | 0.005 |
| 2016 | 0.017                                                          | 0.004 |
| 2017 | 0.018                                                          | 0.006 |
| 2018 | 0.012                                                          | 0.004 |
| 2019 | 0.023                                                          | 0.008 |
| 2020 | 0.022                                                          | 0.009 |
| 2021 | 0.018                                                          | 0.006 |
| 2022 | 0.011                                                          | 0.003 |



<sup>\*96%</sup> of the non-specified discards were jellyfish

# PCC Pollock Catch and Discards by Vessel





# Total PCC Yellowfin Sole Directed Fishing Catch and Bycatch

| YFS (mt) | Total<br>groundfish<br>(mt) | Halibut (mt) | Herring (mt) |
|----------|-----------------------------|--------------|--------------|
| 8,362    | 11,451                      | 83           | 1            |

| Red<br>King<br>Crab<br>(n) | Bairdi<br>Crab<br>(n) | Opilio<br>Crab<br>(n) | Chinook<br>Salmon<br>(n) | Other<br>Salmon<br>(n) |
|----------------------------|-----------------------|-----------------------|--------------------------|------------------------|
| 442                        | 15,053                | 3,577                 | 0                        | 0                      |



# PCC PSC Sideboard Catches and Sideboard Limits in the <u>non-pollock</u> fisheries

| Prohibited Species