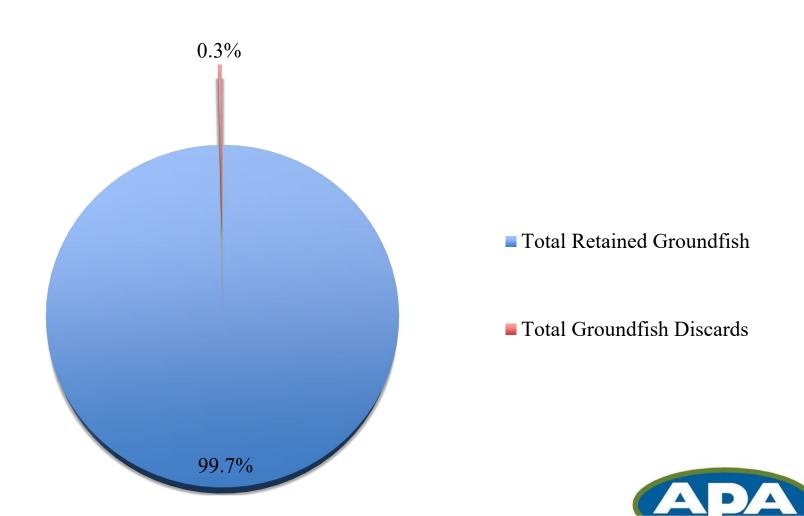

### PCC Pollock Fishery Retained Groundfish Catch vs. Discards

### PCC Pollock Fishery Retained Catch vs. Discards

Table 7. PCC Pollock Fishery Discards.

| Species Category | 2022 Discard<br>Amount (mt) |
|------------------|-----------------------------|
| Pollock          | 352                         |
| Other Roundfish  | 361                         |
| Flatfish         | 353                         |
| Skates           | 189                         |
| Octopi           | 0                           |
| Sharks           | 20                          |
| Total Groundfish | 1,275                       |
| Forage           | 0                           |
| Non-specified    | 2,664                       |
| Total discards*  | 3,939                       |