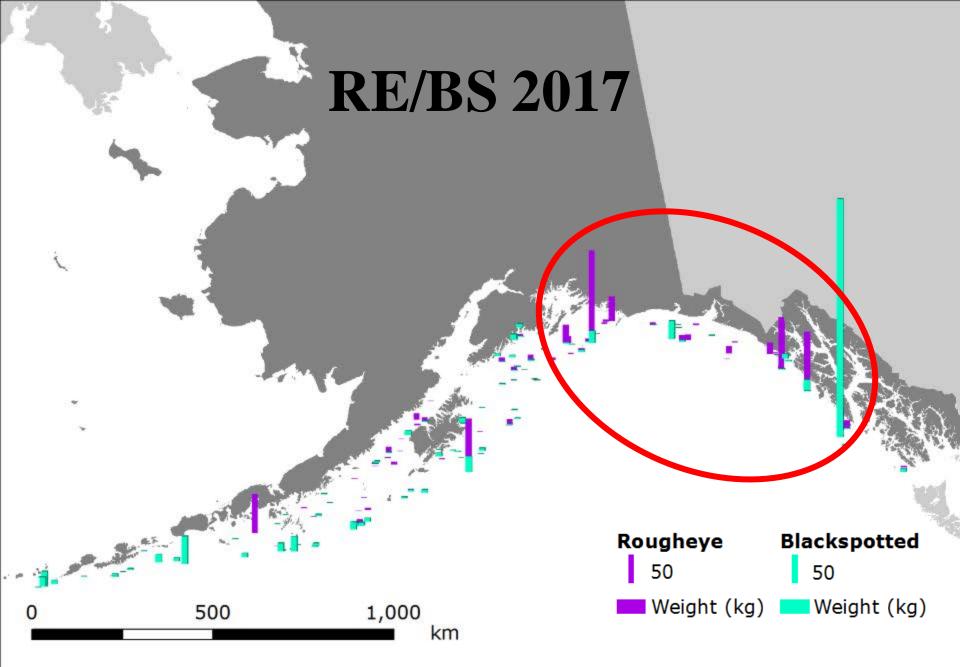

#### **RE/BS Surveys – Bottom Trawl**

Overall fairly low contrast (CIs overlap)

- Main decrease in CGOA, up in WGOA and EGOA
- Distribution of hauls usually fairly evenly distributed but more on shelf in CGOA
- 2017 survey estimate up by 16% from 2015
  - Decreases in CGOA, large increase in EGOA and moderate increase in WGOA
  - Spatial distribution of hauls different than 2015, larger catches in EGOA