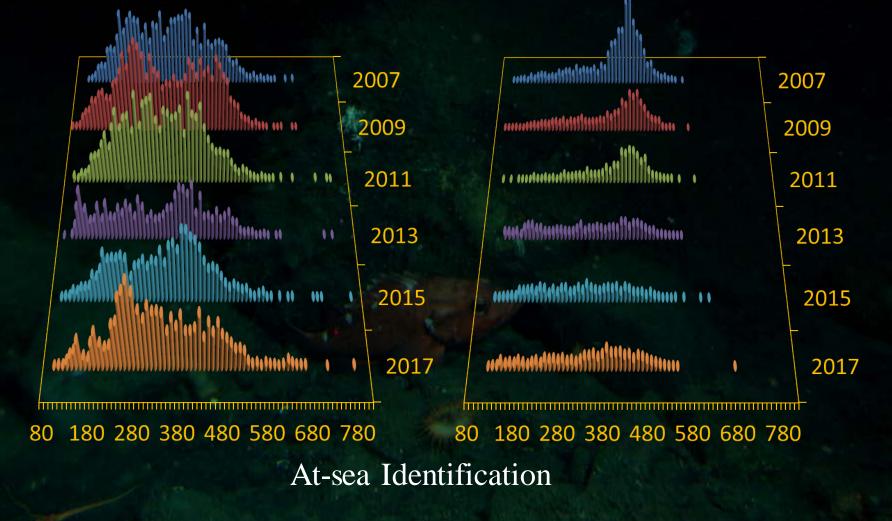

"The Team recommends evaluating a Tier 5 approach by species with "worst-case" scenarios that consider total catch comprised of one species."

- Evaluated simple T5 comparing total catch to what an individual OFL would be for each species in the complex.
- Compared at-sea results with genetically corrected results

# **RE/BS** Tier 5

Requested by Plan Team for "worst-case"

- Evaluated Tier 5 approach at extreme by comparing total catch to OFL for each species
  Evaluated for at-sea time series (2007 to present)
  - and genetic ID data (2009, 2013, 2015)

Results

If all catch from BS hypothetical OFL would have been exceeded in some years, but none for RE