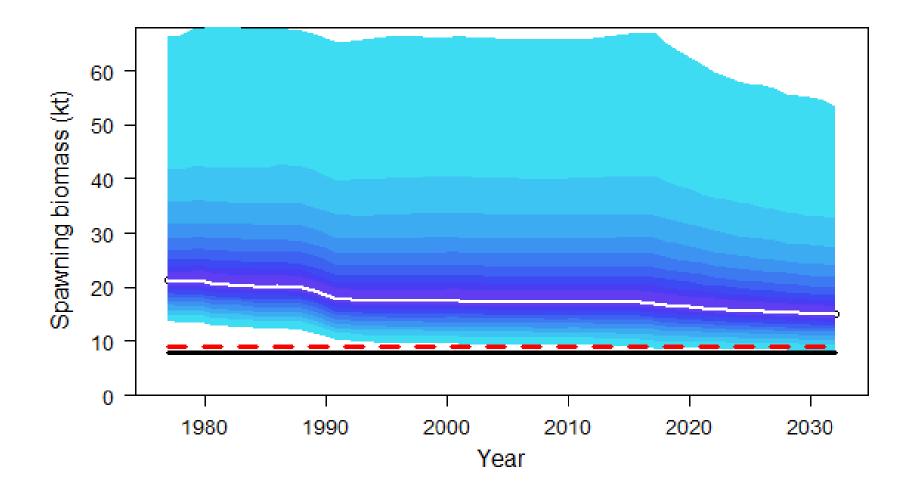

y lower survey catchabilities Slightly higher mean recruitment (1.9 vs 1.8 mil) Model fit – similar to 2015 model Good fit to survey ages, moderate fit fishery ages Flattening of peaks in size comps

#### **RE/BS** Fishery Age





# **RE/BS Trawl Survey Age**





**RE/BS Selectivity** 



**Blue line = Trawl Survey, Red line = Longline Survey, Yellow line = Fishery** 

# **RE/BS Recruitment**



**Red square = 2015, Blue bar = 2017** 

# **RE/BS Spawning Biomass**



Blue dotted line = 2015, Black solid line = 2017

# **RE/BS** Retrospective

| Statistic        | 2015 (M15.4) | 2015 (M15.4) Updated | 2017 (M15.4) |
|------------------|--------------|----------------------|--------------|
| Mohn's revised p | -0.371       | 0.105                | 0.009        |



# **RE/BS** Projection



#### **RE/BS Recommendation**

- Recommended 2018 ABC: 1,444 t
  - 9% increase from last year's ABC of 1,327 t
- Summary
  - Both survey estimates up from previous years
  - Potential distribution changes in both surveys
  - More evidence of strong 2010 year class
  - Retrospective pattern is no more

## **RE/BS** Apportionment

Western Central Total Eastern 2017 ABC 105 706 516 1,327 2018 ABC 176 1,444 556 712 2018 OFL 1,735 2018 RE 124 554 766 1,444 2019 ABC 174 703 1,427 **550** 2019 OFL









<u>RE Model</u>

WGOA 8.6%CGOA 38.4%EGOA 53.0%

#### **Research Priorities**

- Assess RE/BS rockfish density between untrawlable and trawlable grounds
- Examine potential age, growth, maturity differences between RE & BS rockfish
- Incorporate ESP when available