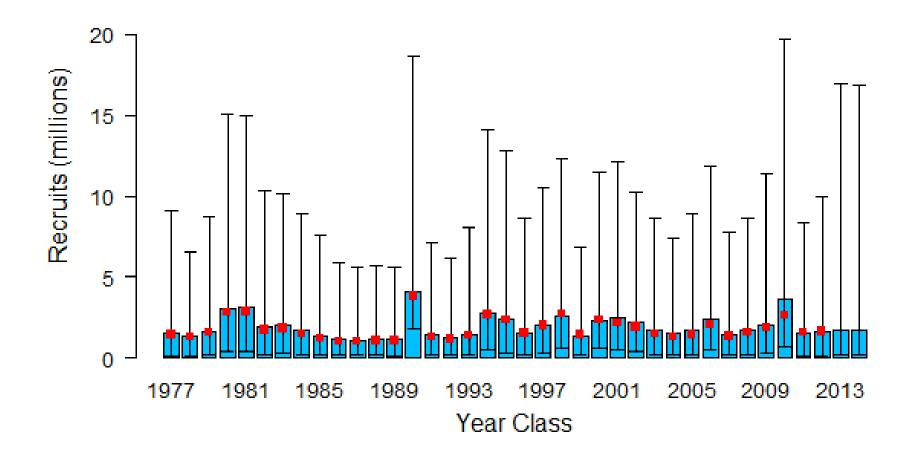

0% maturity similar between the two species (45 cm RE, 44 cm BS)
- Age at 50% maturity younger for RE at 19.6 years than BS at 27.4 years

Otolith morphology (preliminary)

Application of method to RE/BS 2009 fishery ages found 43% RE and 57% BS in catch

#### **RE/BS – Results**

No changes in assessment methods ■ Same as 2015 (15.4): plus age group to 42 Parameters – similar to 2015 model Slightly lower survey catchabilities Slightly higher mean recruitment (1.9 vs 1.8 mil) Model fit – similar to 2015 model Good fit to survey ages, moderate fit fishery ages Flattening of peaks in size comps

#### **RE/BS** Fishery Age





# **RE/BS Trawl Survey Age**





**RE/BS Selectivity** 



**Blue line = Trawl Survey, Red line = Longline Survey, Yellow line = Fishery** 

# **RE/BS Recruitment**



**Red square = 2015, Blue bar = 2017** 

# **RE/BS Spawning Biomass**



Blue dotted line = 2015, Black solid line = 2017

# **RE/BS** Retrospective

| Statistic        | 2015 (M15.4) | 2015 (M15.4) Updated | 2017 (M15.4) |
|------------------|--------------|----------------------|--------------|
| Mohn's revised p | -0.371       | 0.105                | 0.009        |



# **RE/BS** Projection



#### **RE/BS Recommendation**

- Recommended 2018 ABC: 1,444 t
  - 9% increase from last year's ABC of 1,327 t
- Summary
  - Both survey estimates up from previous years
  - Potential distribution changes in both surveys
  - More evidence of strong 2010 year class
  - Retrospective pattern is no more

## **RE/BS** Apportionment

Western Central Total Eastern 2017 ABC 105 706 516 1,327 2018 ABC