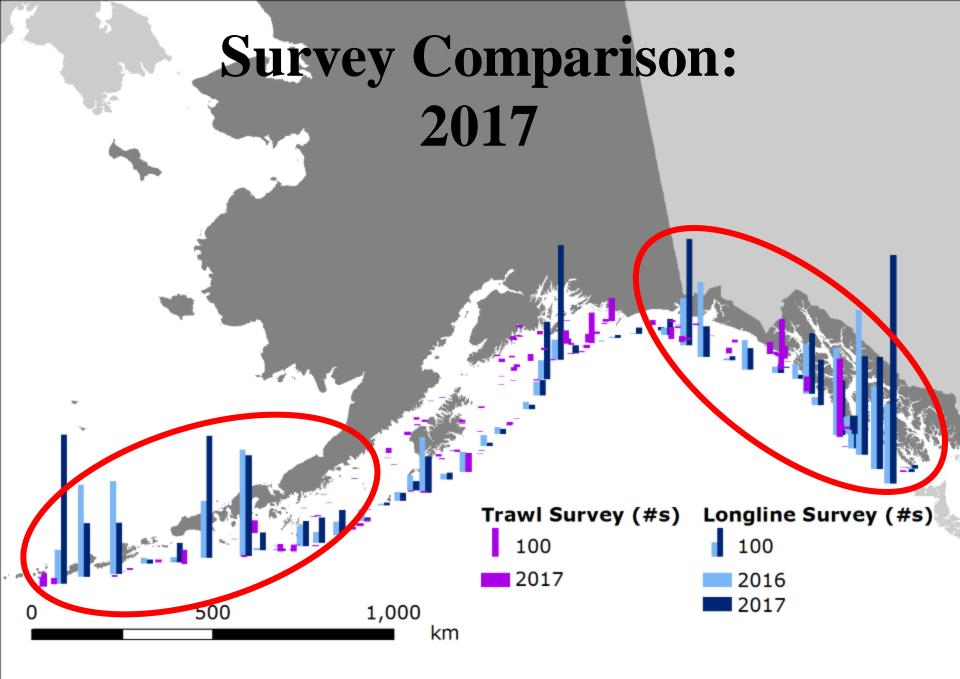

# **RE/BS Surveys – Longline**

- Fully revised RPN index (1993-2017)
  - Uses new area sizes, RPN, new error estimates
  - Overall low contrast (all CI's overlap)
  - Generally samples slope environment
- 2016 survey down (22%), 2017 up (50%)
  - Large increases in time series do not match trawl, but recent decline 2012-2013 similar to trawl
  - Pattern reflected in all areas in both years
  - Currently 27% above long-term average

# Longline Survey Bioma