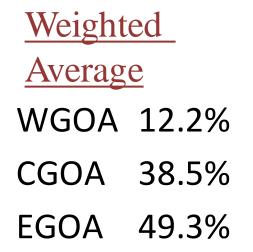

## **RE/BS** Apportionment

Western Central Total Eastern 2017 ABC 105 706 516 1,327 2018 ABC 176 1,444 556 712 2018 OFL 1,735 2018 RE 124 554 766 1,444 2019 ABC 174 703 1,427 **550** 2019 OFL

<u>RE Model</u>

WGOA 8.6%CGOA 38.4%EGOA 53.0%