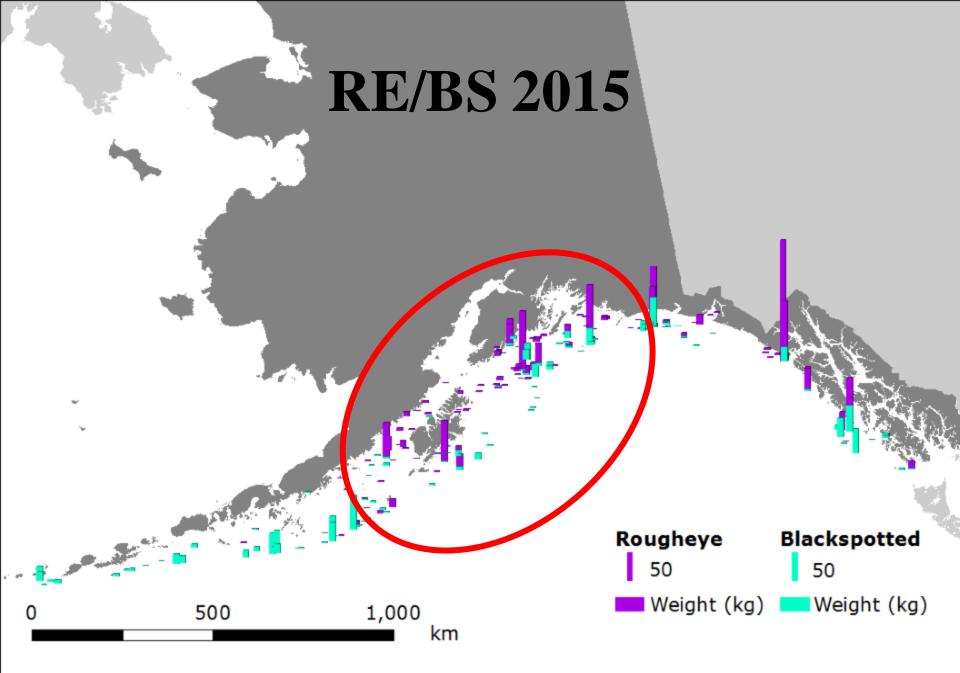

#### **RE/BS Surveys – Bottom Trawl**

Overall fairly low contrast (CIs overlap)

- Main decrease in CGOA, up in WGOA and EGOA
- Distribution of hauls usually fairly evenly distributed but more on shelf in CGOA
- 2017 survey estimate up by 16% from 2015
  - Decreases in CGOA, large increase in EGOA and moderate increase in WGOA
  - Spatial distribution of hauls different than 2015, larger catches in EGOA