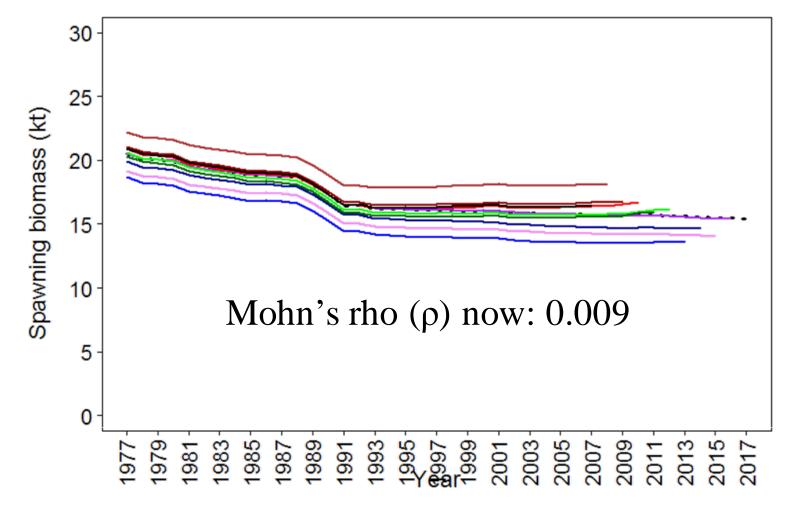

"The retrospective pattern for M4a is poor (Mohn's  $\rho = -0.371$ ) and the SSC requests that the author explores the reason for this result."

• Further inspection of retrospective model revealed coding error and correction results in much reduced Mohn's  $\rho = 0.009$  for 2017.

# **RE/BS** Retrospective

| Statistic        | 2015 (M15.4) | 2015 (M15.4) Updated | 2017 (M15.4) |
|------------------|--------------|----------------------|--------------|
| Mohn's revised p | -0.371       | 0.105                | 0.009        |