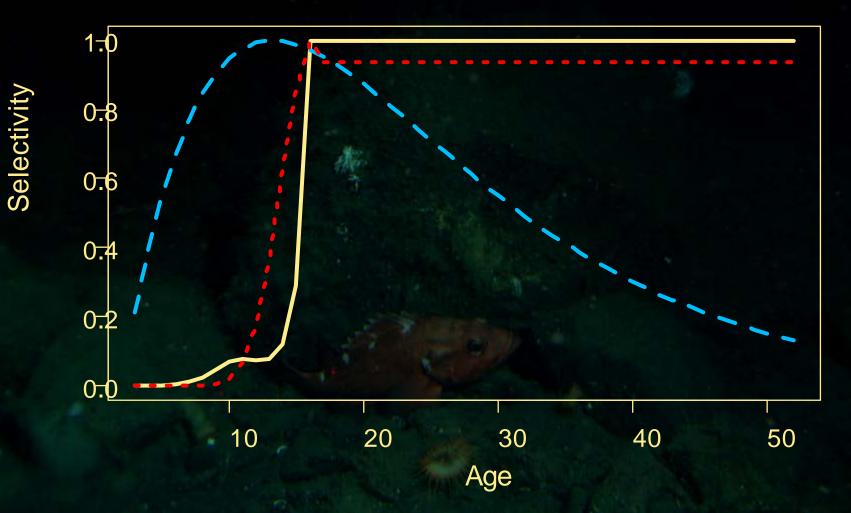

# **RE/BS Trawl Survey Age**

**RE/BS Selectivity** 

**Blue line = Trawl Survey, Red line = Longline Survey, Yellow line = Fishery** 