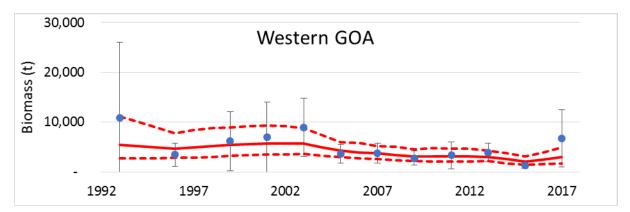

#### **RE/BS Surveys – Bottom Trawl**

Overall fairly low contrast (CIs overlap)

- Main decrease in CGOA, up in WGOA and EGOA
- Distribution of hauls usually fairly evenly distributed but more on shelf in CGOA
- 2017 survey estimate up by 16% from 2015
  - Decreases in CGOA, large increase in EGOA and moderate increase in WGOA
  - Spatial distribution of hauls different than 2015, larger catches in EGOA

#### **RE/BS Trawl Survey Biomass**

**Trawl Survey Bioma** 