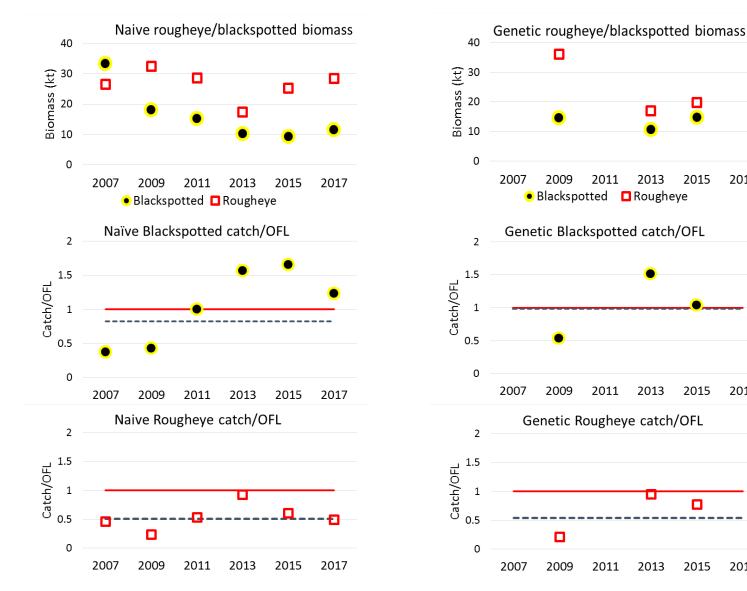

# **RE/BS** Tier 5

Requested by Plan Team for "worst-case"

- Evaluated Tier 5 approach at extreme by comparing total catch to OFL for each species
  Evaluated for at-sea time series (2007 to present)
  - and genetic ID data (2009, 2013, 2015)

Results

If all catch from BS hypothetical OFL would have been exceeded in some years, but none for RE

# **RE/BS Tier 5 Naïve vs Genetic**