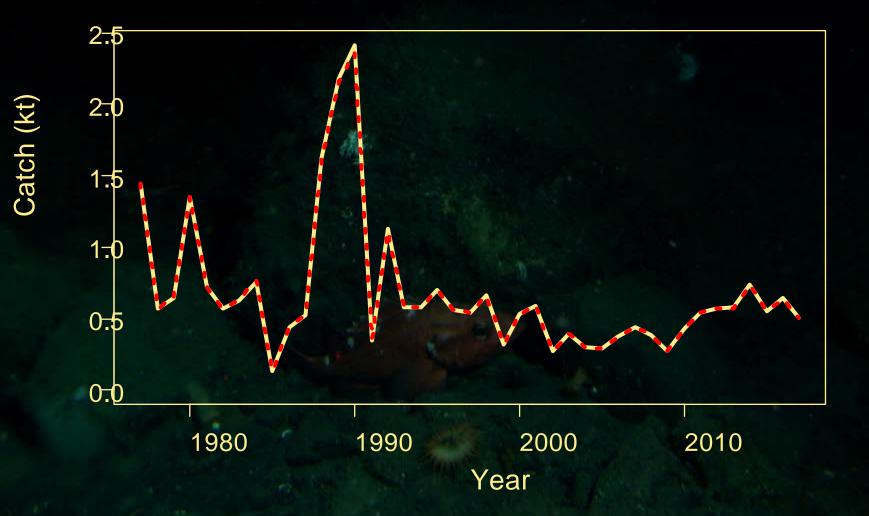

**RE/BS** Catch

# **RE/BS** Fishery

- Gulfwide catch has been relatively stable since 2010, around 570 t on average since then
- Increased in 2016 by 12% from average, back down to average in 2017
- Generally 20%-60% of TAC
  - WGOA steady decrease, CGOA variable, EGOA mostly stable with dip in 2016, no overages
  - Most changes due to rockfish fishery, decrease in longline fisheries