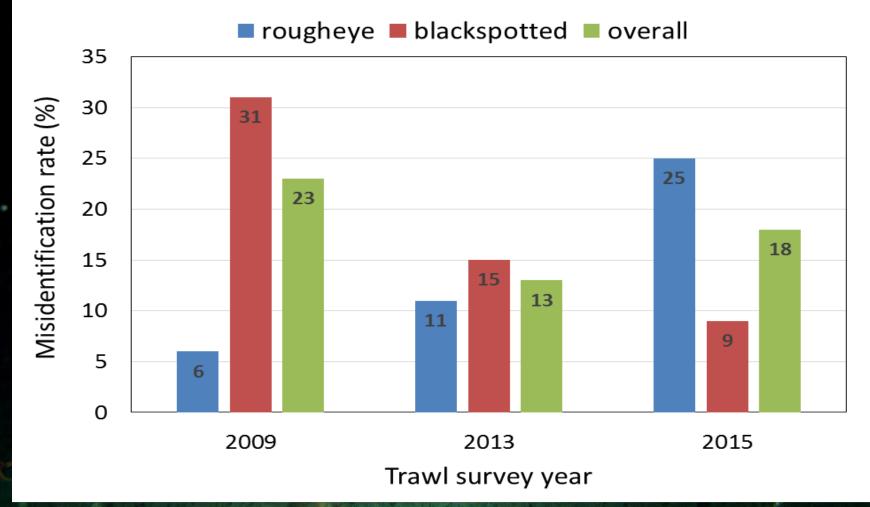

# **RE/BS Genetic Study**

#### Misidentification rates of RE/BS Rockfish

#### Genetics

\* Analysis is in progress

- Mis-ID rate 13-23% overall and shifted from higher BS mis-ID in 2009 to higher RE mis-ID in 2015
- RE younger on average than BS (15 vs 20 years) and grow faster with slightly greater max size (prelim.)