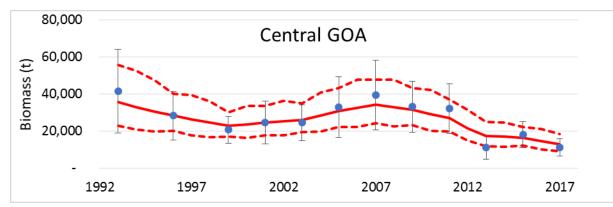

#### **RE/BS Surveys – Bottom Trawl**

Overall fairly low contrast (CIs overlap)

- Main decrease in CGOA, up in WGOA and EGOA
- Distribution of hauls usually fairly evenly distributed but more on shelf in CGOA
- 2017 survey estimate up by 16% from 2015
  - Decreases in CGOA, large increase in EGOA and moderate increase in WGOA
  - Spatial distribution of hauls different than 2015, larger catches in EGOA

#### **RE/BS Trawl Survey Biomass**

**Trawl Survey Bioma** 