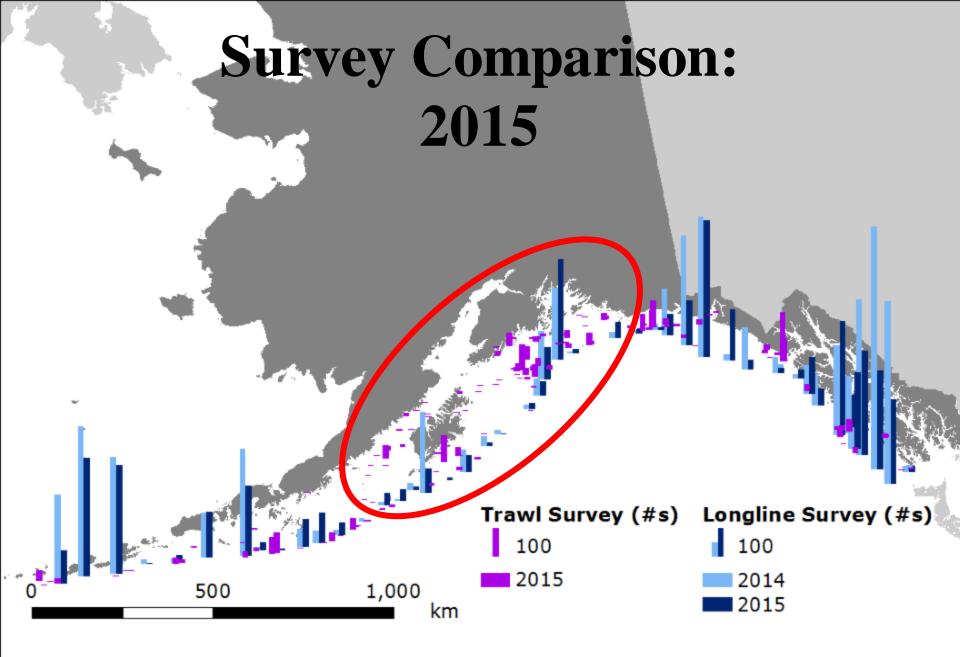

#### **RE/BS Surveys – Bottom Trawl**

Overall fairly low contrast (CIs overlap)

- Main decrease in CGOA, up in WGOA and EGOA
- Distribution of hauls usually fairly evenly distributed but more on shelf in CGOA
- 2017 survey estimate up by 16% from 2015
  - Decreases in CGOA, large increase in EGOA and moderate increase in WGOA
  - Spatial distribution of hauls different than 2015, larger catches in EGOA

#### **RE/BS Trawl Survey Biomass**

**Trawl Survey Bioma** 