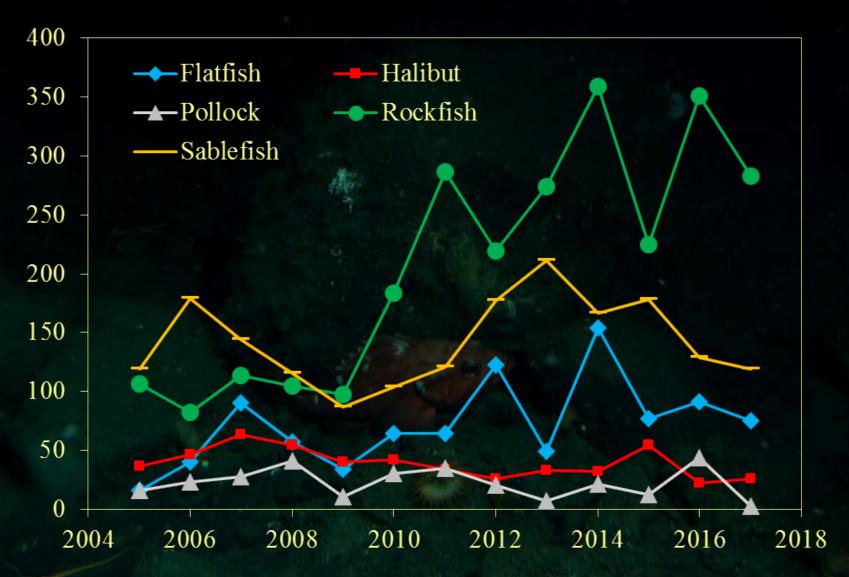

# **RE/BS Catch by Fishery**

# **RE/BS** Fishery

- Gulfwide catch has been relatively stable since 2010, around 570 t on average since then
- Increased in 2016 by 12% from average, back down to average in 2017
- Generally 20%-60% of TAC
  - WGOA steady decrease, CGOA variable, EGOA mostly stable with dip in 2016, no overages
  - Most changes due to rockfish fishery, decrease in longline fisheries