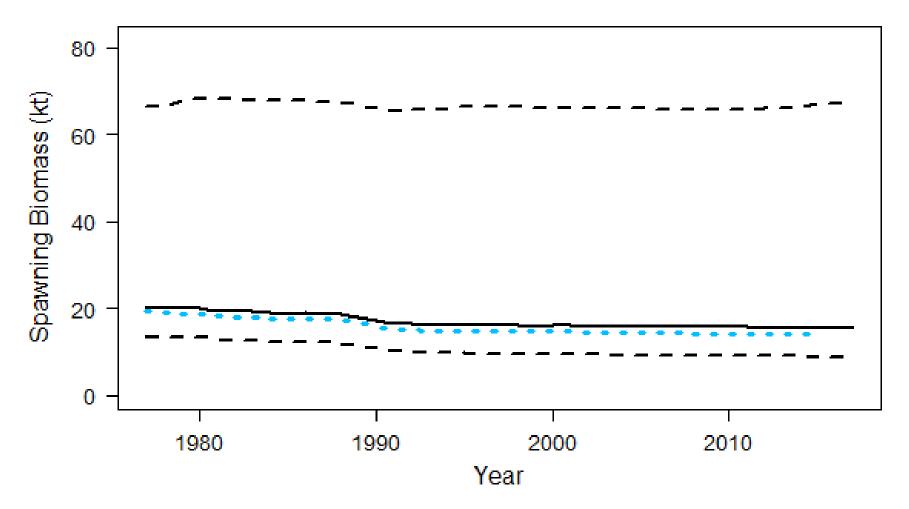

50% maturity younger for RE at 19.6 years than BS at 27.4 years

Otolith morphology (preliminary)

Application of method to RE/BS 2009 fishery ages found 43% RE and 57% BS in catch

#### **RE/BS – Results**

No changes in assessment methods ■ Same as 2015 (15.4): plus age group to 42 Parameters – similar to 2015 model Slightly lower survey catchabilities Slightly higher mean recruitment (1.9 vs 1.8 mil) Model fit – similar to 2015 model Good fit to survey ages, moderate fit fishery ages Flattening of peaks in size comps

#### **RE/BS** Fishery Age





# **RE/BS Trawl Survey Age**





**RE/BS Selectivity** 



**Blue line = Trawl Survey, Red line = Longline Survey, Yellow line = Fishery** 

# **RE/BS Recruitment**



**Red square = 2015, Blue bar = 2017** 

# **RE/BS Spawning Biomass**



Blue dotted line = 2015, Black solid line = 2017

# **RE/BS** Retrospective

| Statistic        | 2015 (M15.4) | 2015 (M15.4) Updated | 2017 (M15.4) |
|------------------|--------------|----------------------|--------------|
| Mohn's revised p | -0.371       | 0.105                | 0.009        |



# **RE/BS** Projection



#### **RE/BS Recommendation**

- Recommended 2018 ABC: 1,444 t
  - 9% increase from last year's ABC of 1,327 t
- Summary
  - Both survey estimates up from previous years
  - Potential distribution changes in both surveys
  - More evidence of strong 2010 year class
  - Retrospective pattern is no more

## **RE/BS** Apportionment

Western Central Total Eastern 2017 ABC 105 706 516 1,327 2018 ABC 176 1,444 556 712 2018 OFL 1,735 2018 RE 124 554 766 1,444 2019 ABC 174 7