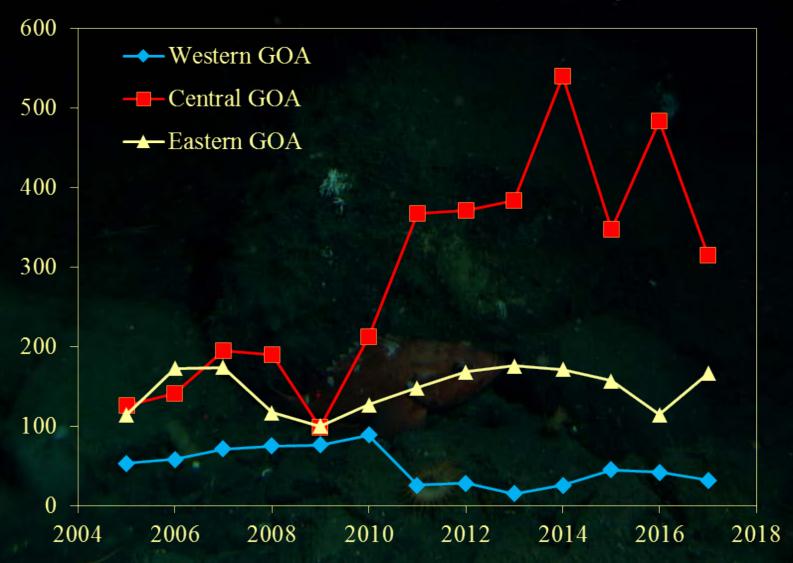

### **RE/BS Catch by Region**

# **RE/BS** Fishery

- Gulfwide catch has been relatively stable since 2010, around 570 t on average since then
- Increased in 2016 by 12% from average, back down to average in 2017
- Generally 20%-60% of TAC
  - WGOA steady decrease, CGOA variable, EGOA mostly stable with dip in 2016, no overages
  - Most changes due to rockfish fishery, decrease in longline fisheries