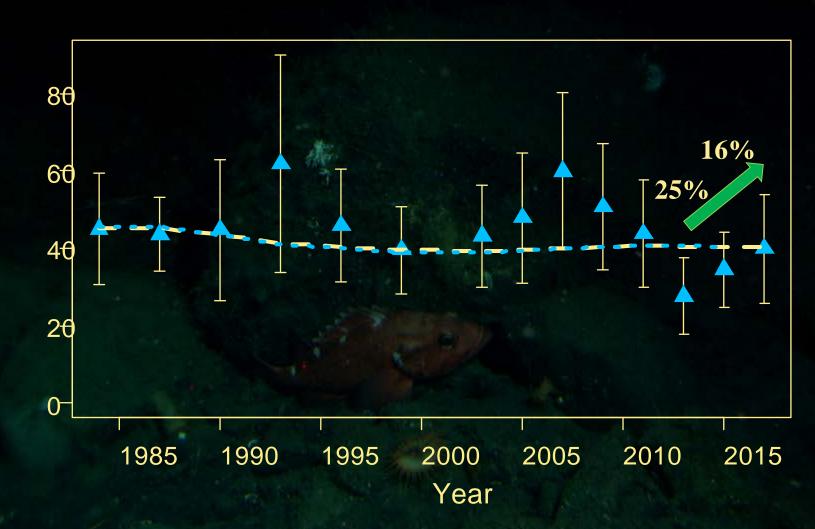

#### **RE/BS Surveys – Bottom Trawl**

Overall fairly low contrast (CIs overlap)

- Main decrease in CGOA, up in WGOA and EGOA
- Distribution of hauls usually fairly evenly distributed but more on shelf in CGOA
- 2017 survey estimate up by 16% from 2015
  - Decreases in CGOA, large increase in EGOA and moderate increase in WGOA
  - Spatial distribution of hauls different than 2015, larger catches in EGOA

#### **RE/BS Trawl Survey Biomass**

**Trawl Survey Bioma** 