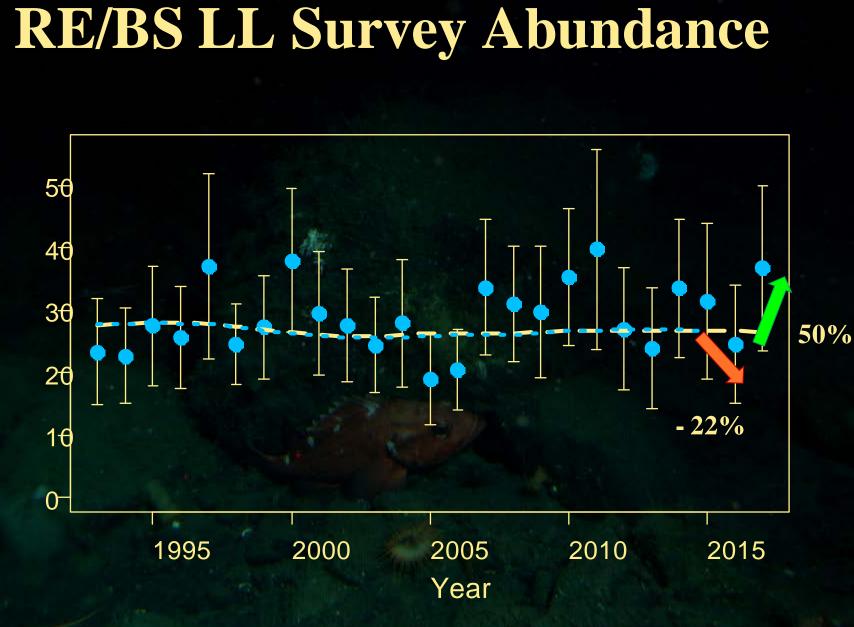

# **RE/BS Surveys – Longline**

- Fully revised RPN index (1993-2017)
  - Uses new area sizes, RPN, new error estimates
  - Overall low contrast (all CI's overlap)
  - Generally samples slope environment
- 2016 survey down (22%), 2017 up (50%)
  - Large increases in time series do not match trawl, but recent decline 2012-2013 similar to trawl
  - Pattern reflected in all areas in both years
  - Currently 27% above long-term average