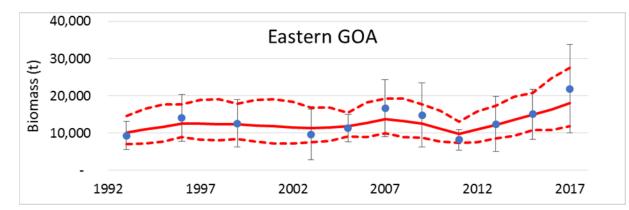

#### **RE/BS Surveys – Bottom Trawl**

Overall fairly low contrast (CIs overlap)

- Main decrease in CGOA, up in WGOA and EGOA
- Distribution of hauls usually fairly evenly distributed but more on shelf in CGOA
- 2017 survey estimate up by 16% from 2015
  - Decreases in CGOA, large increase in EGOA and moderate increase in WGOA
  - Spatial distribution of hauls different than 2015, larger catches in EGOA

#### **RE/BS Trawl Survey Biomass**

**Trawl Survey Bioma** 