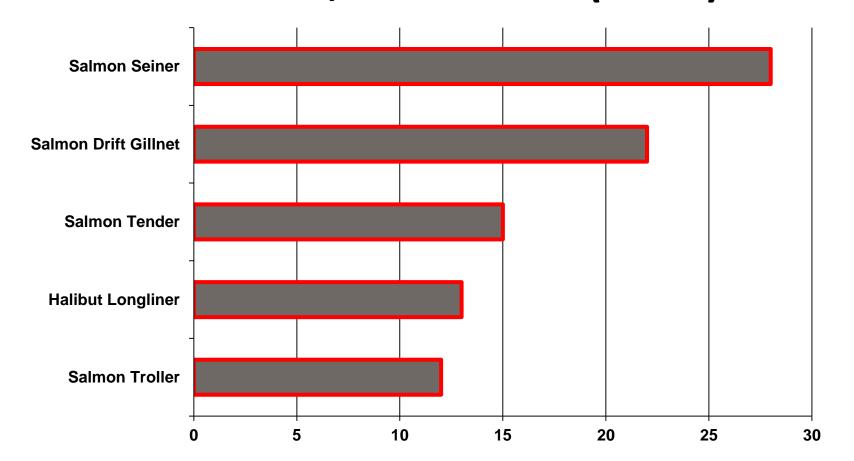

Fahemen  |         |  |
| Relate of Injury Engly Part  DYD Source  Injury Agent Injury Servetly Injury Flançance                                                                                                                                        | S 1990,300 ED 11 Diagnos ED 11 | D. Codes  in | NACS<br>SDC             | Add A Fahemen  |         |  |

Vessel



Fatalities
Vessel Losses
Injuries
NS10 Tech guidance





## ALASKA PACIFIC TO THE STATE OF THE STATE OF











## U.S. Commercial Fishing Fatalities by Year and Region, 2000-2014 (n=693\*)





## ALASKA PACIFIC

# Commercial Fishing Fatalities, Alaska, 1990-2014 (n=396)









# Commercial Fishing Fatalities by Fishery, Alaska, 2005-2014 (n=57)\*







## Non-Fatal Vessel Disasters by Fishery, Alaska, 2005-2014 (n=90)\*





## ALASKA PACIFIC

## Commercial Fishing Fatalities, Alaska, 2005-2014 (n=109)













### Winch Entanglements

- August 2014— male
  - Southeast Alaska
  - Severed 4 fingers





### Winch Entanglements

- August 2014— male
  - Southeast Alaska
  - Severed 4 fingers
- August 2013

   male
  - Southeast Alaska
  - Crushed hand and arm
  - Severed 3 fingers





# Commercial Fishing Fatalities by Incident Type, Alaska, 2005-2014 (n=109)







## Commercial Fishing Fatal Events by Incident Type, Alaska, 2005-2014 (n=83)













### Bering Sea Crab Fleet

| PFD Use            | 2008<br>Survey | 2014<br>Survey |
|--------------------|----------------|----------------|
| Never Wear         | 16%            | 16%            |
| Sometimes<br>Wear  | 51%            | 24%