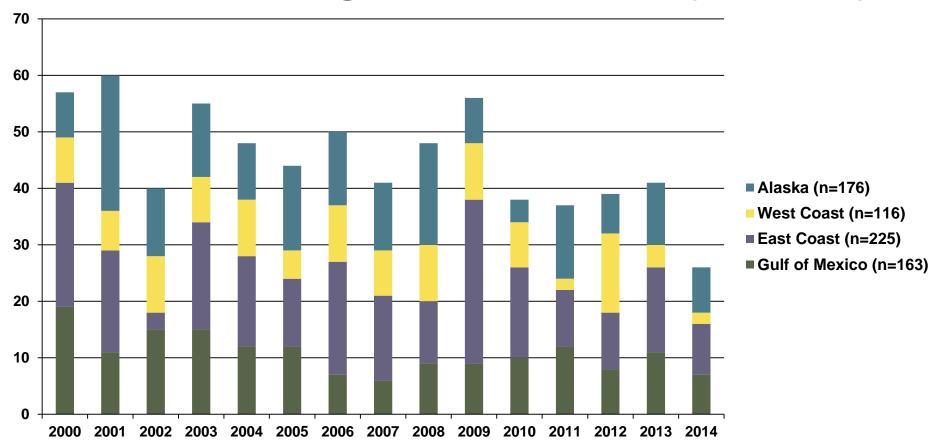

. Codes  in | NACS<br>SDC             | Add A Fahemen  |         |  |
| Nature of Injury  EndyPlant  DID Source  Injury Agent Injury Servely Injury Fleeponce | S 1990,300 ED 11 Diagnos ED 11 | D Codes  it  | NACS<br>SDC             | Add A Fahemen  |         |  |
| Relate of Injury Engly Part  DYD Source  Injury Agent Injury Servetly Injury Flançance                                                                                                                                        | S 1990,300 ED 11 Diagnos ED 11 | D. Codes  in | NACS<br>SDC             | Add A Fahemen  |         |  |

Vessel



Fatalities
Vessel Losses
Injuries
NS10 Tech guidance





## ALASKA PACIFIC TO THE STATE OF THE STATE OF











## U.S. Commercial Fishing Fatalities by Year and Region, 2000-2014 (n=693\*)





## ALASKA PACIFIC

# Commercial Fishing Fatalities, Alaska, 1990-2014 (n=396)









# Commercial Fishing Fatalities by Fishery, Alaska, 2005-2014 (n=57)\*







## Non-Fatal Vessel Disasters by Fishery, Alaska, 2005-2014 (n=90)\*





## ALASKA PACIFIC

## Commercial Fishing Fatalities, Alaska, 2005-2014 (n=109)













### Winch Entanglements

- August 2014— male
  - Southeast Alaska
  - Severed 4 fingers





### Winch Entanglements

- August 2014— male
  - Southeast Alaska
  - Severed 4 fingers
- August 2013

   male
  - Southeast Alaska
  - Crushed hand and arm
  - Severed 3 fingers





# Commercial Fishing Fatalities by Incident Type, Alaska, 2005-2014 (n=109)







## Commercial Fishing Fatal Events by Incident Type, Alaska, 2005-2014 (n=83)













### Bering Sea