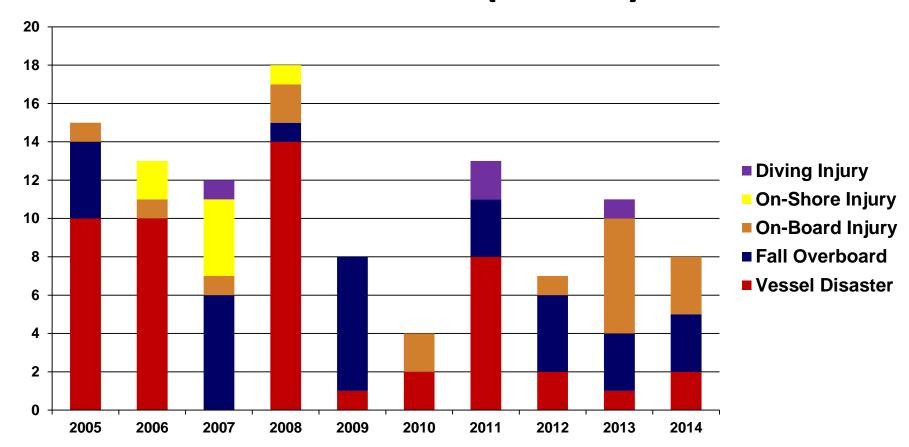

ury Servetly Injury Flançance                                                                                                                                        | S 1990,300 ED 11 Diagnos ED 11 | D. Codes  in | NACS<br>SDC             | Add A Fahemen  |         |  |

Vessel



Fatalities
Vessel Losses
Injuries
NS10 Tech guidance





## ALASKA PACIFIC TO THE STATE OF THE STATE OF











## U.S. Commercial Fishing Fatalities by Year and Region, 2000-2014 (n=693\*)





## ALASKA PACIFIC

# Commercial Fishing Fatalities, Alaska, 1990-2014 (n=396)









# Commercial Fishing Fatalities by Fishery, Alaska, 2005-2014 (n=57)\*







## Non-Fatal Vessel Disasters by Fishery, Alaska, 2005-2014 (n=90)\*





## ALASKA PACIFIC

## Commercial Fishing Fatalities, Alaska, 2005-2014 (n=109)













### Winch Entanglements

- August 2014— male
  - Southeast Alaska
  - Severed 4 fingers





### Winch Entanglements

- August 2014— male
  - Southeast Alaska
  - Severed 4 fingers
- August 2013

   male
  - Southeast Alaska
  - Crushed hand and arm
  - Severed 3 fingers





# Commercial Fishing Fatalities by Incident Type, Alaska, 2005-2014 (n=109)







## Commercial Fishing Fatal Events by Incident Type, Alaska, 2005-2014 (n=83)













### Bering Sea Crab Fleet

| PFD Use            | 2008<br>Survey | 2014<br>Survey |
|--------------------|----------------|----------------|
| Never Wear         | 16%            | 16%            |
| Sometimes<br>Wear  | 51%            | 24%            |
| Frequently<br>Wear | 12%            | 8%             |
| Always Wear        | 22