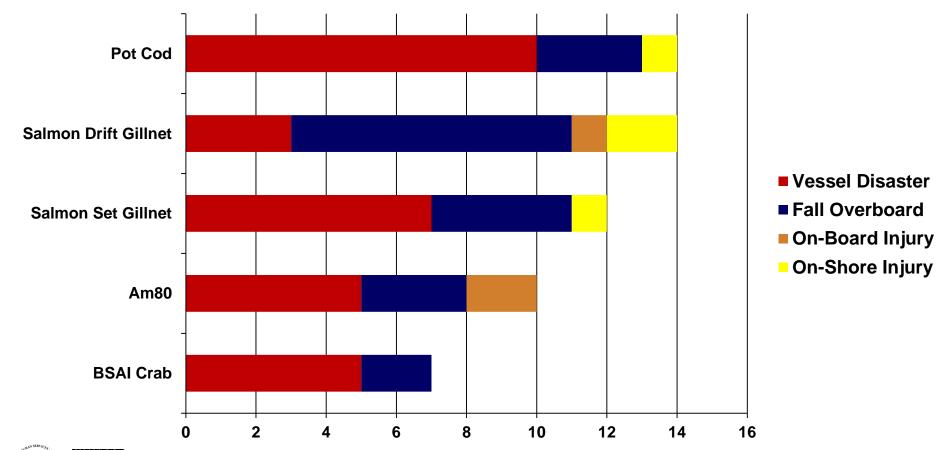

990,300 ED 11 Diagnos ED 11 | D Codes  it  | NACS<br>SDC             | Add A Fahemen  |         |  |
| Relate of Injury Engly Part  DYD Source  Injury Agent Injury Servetly Injury Flançance                                                                                                                                        | S 1990,300 ED 11 Diagnos ED 11 | D. Codes  in | NACS<br>SDC             | Add A Fahemen  |         |  |

Vessel



Fatalities
Vessel Losses
Injuries
NS10 Tech guidance





## ALASKA PACIFIC TO THE STATE OF THE STATE OF











## U.S. Commercial Fishing Fatalities by Year and Region, 2000-2014 (n=693\*)





## ALASKA PACIFIC

# Commercial Fishing Fatalities, Alaska, 1990-2014 (n=396)









# Commercial Fishing Fatalities by Fishery, Alaska, 2005-2014 (n=57)\*







## Non-Fatal Vessel Disasters by Fishery, Alaska, 2005-2014 (n=90)\*





## ALASKA PACIFIC

## Commercial Fishing Fatalities, Alaska, 2005-2014 (n=109)













### Winch Entanglements

- August 2014— male
  - Southeast Alaska
  - Severed 4 fingers





### Winch Entanglements

- August 2014— male
  - Southeast Alaska
  - Severed 4 fingers
- August 2013

   male
  - Southeast Alaska
  - Crushed hand and arm
  - Severed 3 fingers





# Commercial Fishing Fatalities by Incident Type, Alaska, 2005-2014 (n=109)







## Commercial Fishing Fatal Events by Incident Type, Alaska, 2005-2014 (n=83)













### Bering Sea Crab Fleet

| PFD Use            | 2008<br>Survey | 2014<br>Survey |
|--------------------|----------------|----------------|
| Never Wear         | 16%