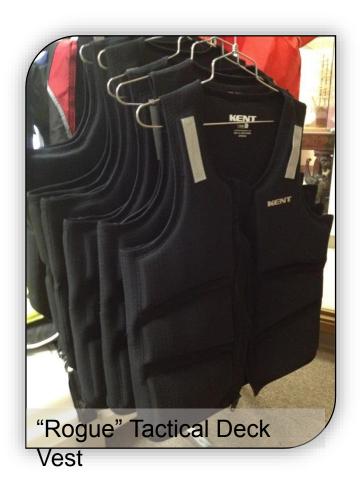

#### "Rouge" Tactical Deck Vest

- Worked with Trident Seafoods
- Tested with fisherman
- Designed Vest based on:
  - Appeal to broader base of northern fishermen
  - Less restrictive, continuous wear
  - Ability to wear under outerwear
- Included 12 lb. floatation for buoyancy with low profile