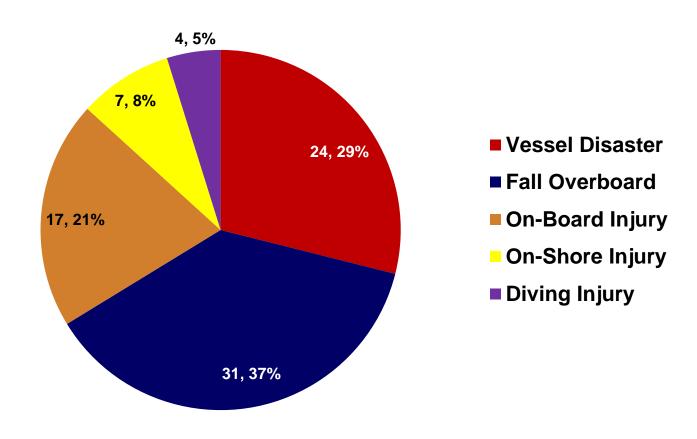

ion, 2000-2014 (n=693\*)





## ALASKA PACIFIC

# Commercial Fishing Fatalities, Alaska, 1990-2014 (n=396)









# Commercial Fishing Fatalities by Fishery, Alaska, 2005-2014 (n=57)\*







## Non-Fatal Vessel Disasters by Fishery, Alaska, 2005-2014 (n=90)\*





## ALASKA PACIFIC

## Commercial Fishing Fatalities, Alaska, 2005-2014 (n=109)













### Winch Entanglements

- August 2014— male
  - Southeast Alaska
  - Severed 4 fingers





### Winch Entanglements

- August 2014— male
  - Southeast Alaska
  - Severed 4 fingers
- August 2013

   male
  - Southeast Alaska
  - Crushed hand and arm
  - Severed 3 fingers





# Commercial Fishing Fatalities by Incident Type, Alaska, 2005-2014 (n=109)







## Commercial Fishing Fatal Events by Incident Type, Alaska, 2005-2014 (n=83)













### Bering Sea Crab Fleet

| PFD Use            | 2008<br>Survey | 2014<br>Survey |
|--------------------|----------------|----------------|
| Never Wear         | 16%            | 16%            |
| Sometimes<br>Wear  | 51%            | 24%            |
| Frequently<br>Wear | 12%            | 8%             |
| Always Wear        | 22%            | 52%            |









### **Analysis of Samples**

- 2008 & 2014 sample comparison
  - Demographically identical
    - Age, sex, experience, job position, residence
  - Risk perceptions and attitudes about PFDs differ
    - 2014 sample had higher risk perceptions regarding falling overboard
    - More positive attitudes about PFD comfort
    - These are what we would expect based on modeling predictors of PFD use from the 2008 s