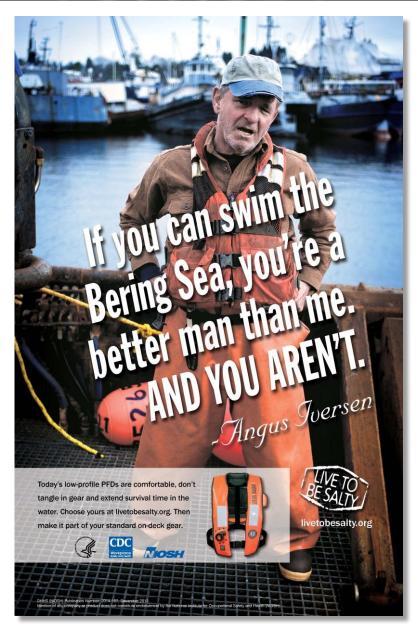

### Bering Sea Crab Fleet

| PFD Use            | 2008<br>Survey | 2014<br>Survey |
|--------------------|----------------|----------------|
| Never Wear         | 16%            | 16%            |
| Sometimes<br>Wear  | 51%            | 24%            |
| Frequently<br>Wear | 12%            | 8%             |
| Always Wear        | 22%            | 52%            |

### **Analysis of Samples**

- 2008 & 2014 sample comparison
  - Demographically identical
    - Age, sex, experience, job position, residence
  - Risk perceptions and attitudes about PFDs differ
    - 2014 sample had higher risk perceptions regarding falling overboard
    - More positive attitudes about PFD comfort
    - These are what we would expect based on modeling predictors of PFD use from the 2008 sample