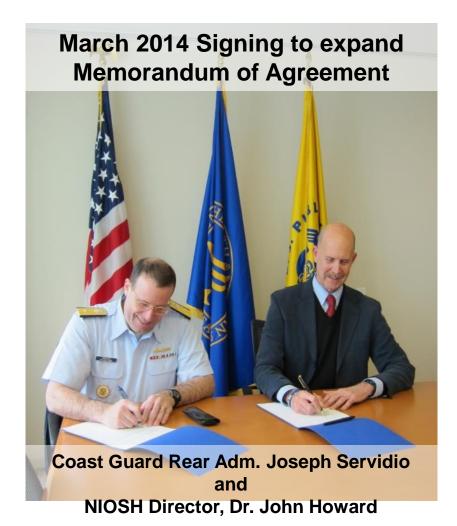

#### **MOA** with US Coast Guard

### Agreement to share information:

- To identify patterns of hazards leading to deaths and injuries.
- Collaborate regionally on interventions.

Marine Casualty Occurs

USCG Investigates NIOSH collects information and enters into CFID