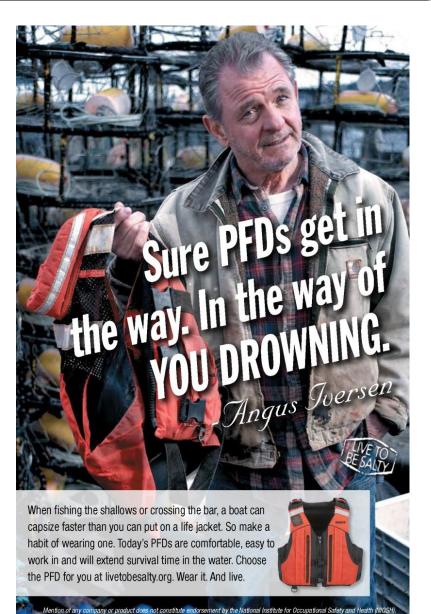

### Bering Sea Crab Fleet

| PFD Use            | 2008<br>Survey | 2014<br>Survey |
|--------------------|----------------|----------------|
| Never Wear         | 16%            | 16%            |
| Sometimes<br>Wear  | 51%            | 24%            |
| Frequently<br>Wear | 12%            | 8%             |
| Always Wear        | 22%            | 52%            |

### **Analysis of Samples**

- 2008 & 2014 sample comparison
  - Demographically identical
    - Age, sex, experience, job position, residence
  - Risk perceptions and attitudes about PFDs differ
    - 2014 sample had higher risk perceptions regarding falling overboard
    - More positive attitudes about PFD comfort
    - These are what we would expect based on modeling predictors of PFD use from the 2008 sample