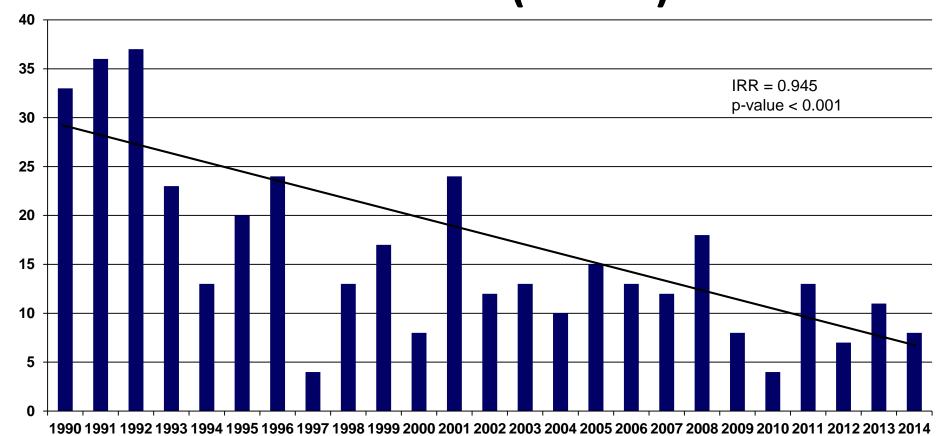

njury  EndyPlant  DID Source  Injury Agent Injury Servely Injury Fleeponce | S 1990,300 ED 11 Diagnos ED 11 | D Codes  it  | NACS<br>SDC             | Add A Fahemen  |         |  |
| Relate of Injury Engly Part  DYD Source  Injury Agent Injury Servetly Injury Flançance                                                                                                                                        | S 1990,300 ED 11 Diagnos ED 11 | D. Codes  in | NACS<br>SDC             | Add A Fahemen  |         |  |

Vessel



Fatalities
Vessel Losses
Injuries
NS10 Tech guidance





## ALASKA PACIFIC TO THE STATE OF THE STATE OF











## U.S. Commercial Fishing Fatalities by Year and Region, 2000-2014 (n=693\*)





## ALASKA PACIFIC

# Commercial Fishing Fatalities, Alaska, 1990-2014 (n=396)









# Commercial Fishing Fatalities by Fishery, Alaska, 2005-2014 (n=57)\*







## Non-Fatal Vessel Disasters by Fishery, Alaska, 2005-2014 (n=90)\*





## ALASKA PACIFIC

## Commercial Fishing Fatalities, Alaska, 2005-2014 (n=109)













### Winch Entanglements

- August 2014— male
  - Southeast Alaska
  - Severed 4 fingers





### Winch Entanglements

- August 2014— male
  - Southeast Alaska
  - Severed 4 fingers
- August 2013

   male
  - Southeast Alaska
  - Crushed hand and arm
  - Severed 3 fingers





# Commercial Fishing Fatalities by Incident Type, Alaska, 2005-2014 (n=109)







## Commercial Fishing Fatal Events by Incident Type, Alaska, 2005-2014 (n=83)













### Bering Sea Crab Fleet

| PFD Use            | 2008<br>Survey | 2014<br>Survey |
|------------