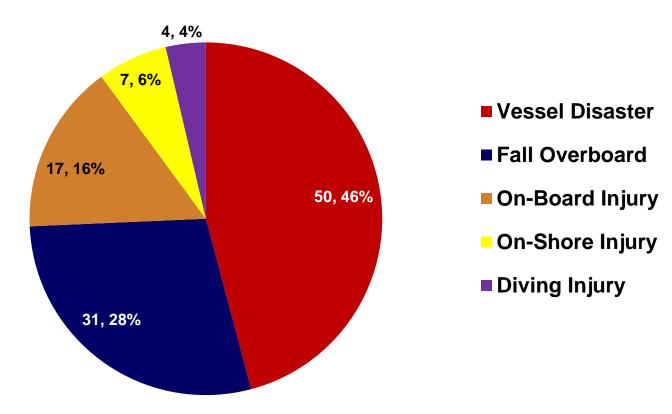

TATE OF THE STATE OF











## U.S. Commercial Fishing Fatalities by Year and Region, 2000-2014 (n=693\*)





## ALASKA PACIFIC

# Commercial Fishing Fatalities, Alaska, 1990-2014 (n=396)









# Commercial Fishing Fatalities by Fishery, Alaska, 2005-2014 (n=57)\*







## Non-Fatal Vessel Disasters by Fishery, Alaska, 2005-2014 (n=90)\*





## ALASKA PACIFIC

## Commercial Fishing Fatalities, Alaska, 2005-2014 (n=109)













### Winch Entanglements

- August 2014— male
  - Southeast Alaska
  - Severed 4 fingers





### Winch Entanglements

- August 2014— male
  - Southeast Alaska
  - Severed 4 fingers
- August 2013

   male
  - Southeast Alaska
  - Crushed hand and arm
  - Severed 3 fingers





# Commercial Fishing Fatalities by Incident Type, Alaska, 2005-2014 (n=109)







## Commercial Fishing Fatal Events by Incident Type, Alaska, 2005-2014 (n=83)













### Bering Sea Crab Fleet

| PFD Use            | 2008<br>Survey | 2014<br>Survey |
|--------------------|----------------|----------------|
| Never Wear         | 16%            | 16%            |
| Sometimes<br>Wear  | 51%            | 24%            |
| Frequently<br>Wear | 12%            | 8%             |
| Always Wear        | 22%            | 52%            |









### **Analysis of Samples**

- 2008 & 2014 sample comparison
  - Demographically identical
    - Age, sex, experience, job position, residence
  - Risk perceptions and attitudes about PFDs differ
    - 2014 sample had higher risk perceptions regarding falling overboard
    - More positive attitudes about PFD comfort
    - T