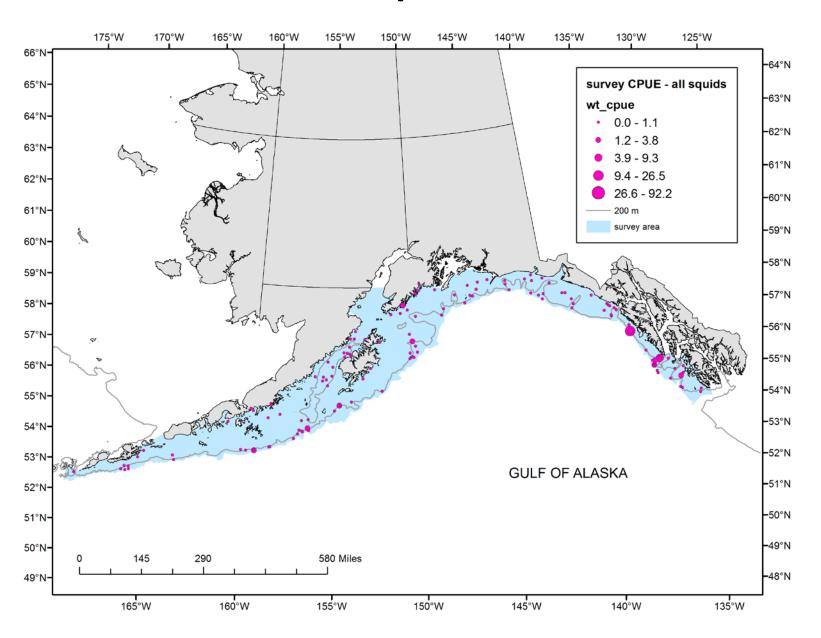

# **GOA** squid complex



Olav A. Ormseth
Alaska Fisheries Science Center
NPFMC Groundfish Plan Team meeting, November 2017

#### overview

- squids to EC
- distributions
- catch data
- harvest recommendations

## all squids 2017



## all squids 2015



#### squid depth distribution



# squid catch by area



## 2007-2017 squid fishery CPUE



# B. magister survey size comps



#### harvest recommendations

| Harvest Recommendations    |                              |       |                              |       |
|----------------------------|------------------------------|-------|------------------------------|-------|
|                            | last year                    |       | this year                    |       |
| Quantity/Status            | 2016                         | 2017  | 2017                         | 2018  |
| Specified/recommended Tier | 6                            | 6     | 6                            | 6     |
| maximum catch 1997-2007    | 1,516                        | 1,516 | 1,5