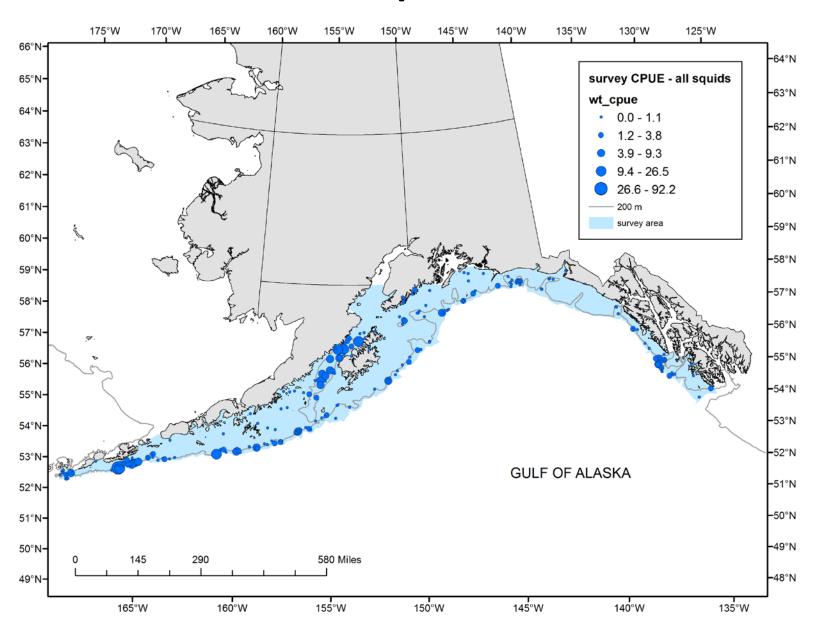

# **GOA** squid complex



Olav A. Ormseth
Alaska Fisheries Science Center
NPFMC Groundfish Plan Team meeting, November 2017

#### overview

- squids to EC
- distributions
- catch data
- harvest recommendations

## all squids 2017



## all squids 2015



#### squid depth distribution



# squid catch by area



## 2007-2017 squid fishery CPUE



# B. magister survey size comps



#### harvest recommendations

| Harvest Recommendations    |                              |       |                              |       |
|----------------------------|------------------------------|-------|------------------------------|-------|
|                            | last year                    |       | this year                    |       |
| Quantity/Status            | 2016                         | 2017  | 2017                         | 2018  |
| Specified/recommended Tier | 6                            | 6     | 6                            | 6     |
| maximum catch 1997-2007    | 1,516                        | 1,516 | 1,516