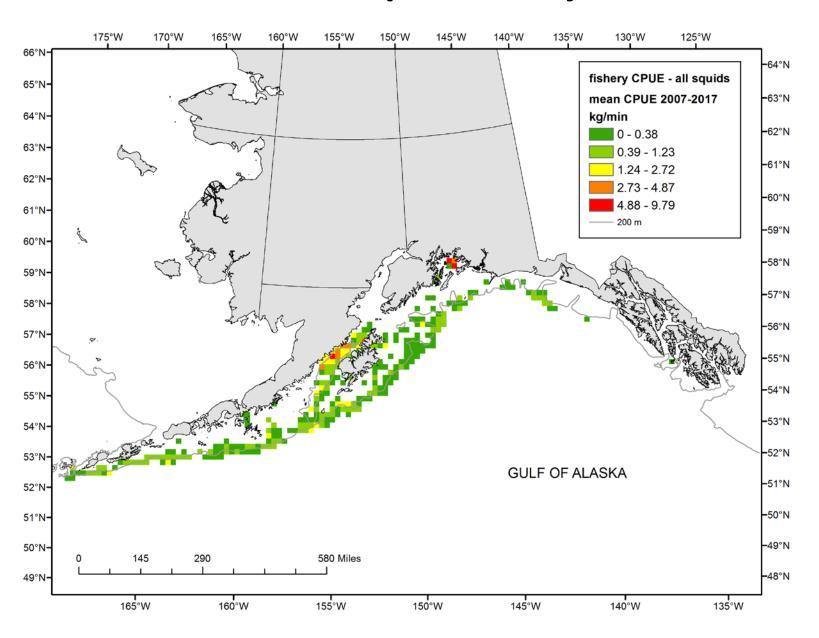

# **GOA** squid complex



Olav A. Ormseth
Alaska Fisheries Science Center
NPFMC Groundfish Plan Team meeting, November 2017

#### overview

- squids to EC
- distributions
- catch data
- harvest recommendations

## all squids 2017



## all squids 2015



#### squid depth distribution



# squid catch by area



## 2007-2017 squid fishery CPUE



# B. magister survey size comps



#### harvest recommendations

| Harvest Recommendations    |                              |       |                              |       |
|----------------------------|------------------------------|-------|------------------------------|-------|
|                            | last year                    |       | this year                    |       |
| Quantity/Status            | 2016                         | 2017  | 2017                         | 2018  |
| Specified/recommended Tier | 6                            | 6     | 6                            | 6     |
| maximum catch 1997-2007    | 1,516                        | 1,516 | 1,516                        | 1,516 |
| Recommended OFL            | 1,516                        | 1,516 | 1,516