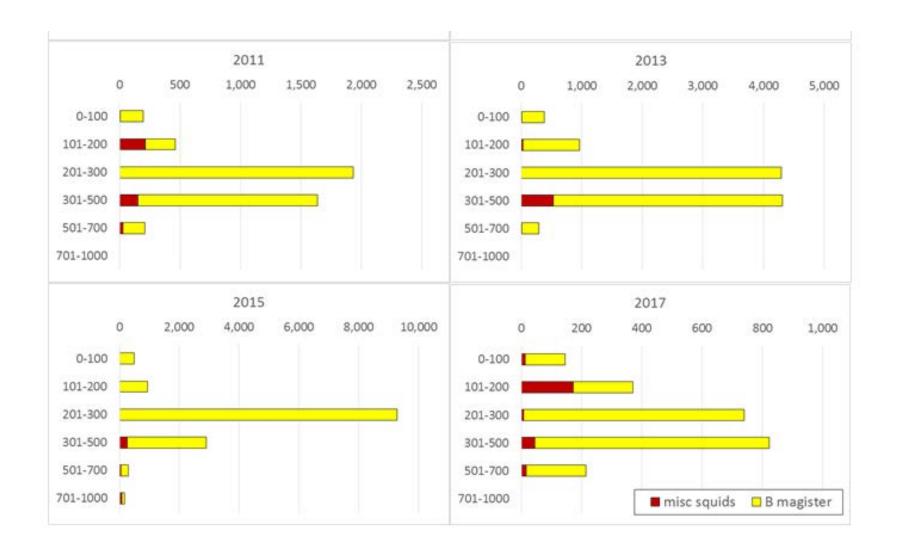

# **GOA** squid complex



Olav A. Ormseth
Alaska Fisheries Science Center
NPFMC Groundfish Plan Team meeting, November 2017

#### overview

- squids to EC
- distributions
- catch data
- harvest recommendations

## all squids 2017



## all squids 2015



#### squid depth distribution



# squid catch by area



## 2007-2017 squid fishery CPUE



# B. magister survey size comps



#### harvest recommendations

| Harvest Recommendations    |                              |       |                              |       |
|----------------------------|------------------------------|-------|------------------------------|-------|
|                            | last year                    |       | this year                    |       |
| Quantity/Status            | 2016                         | 2017  | 2017                         | 2018  |
| Specified/recommended Tier | 6                            | 6     | 6                            | 6     |
| maximum catch 1997-2007    | 1,516                        | 1,516 | 1,516                        | 1,516 |
| Recommended OFL