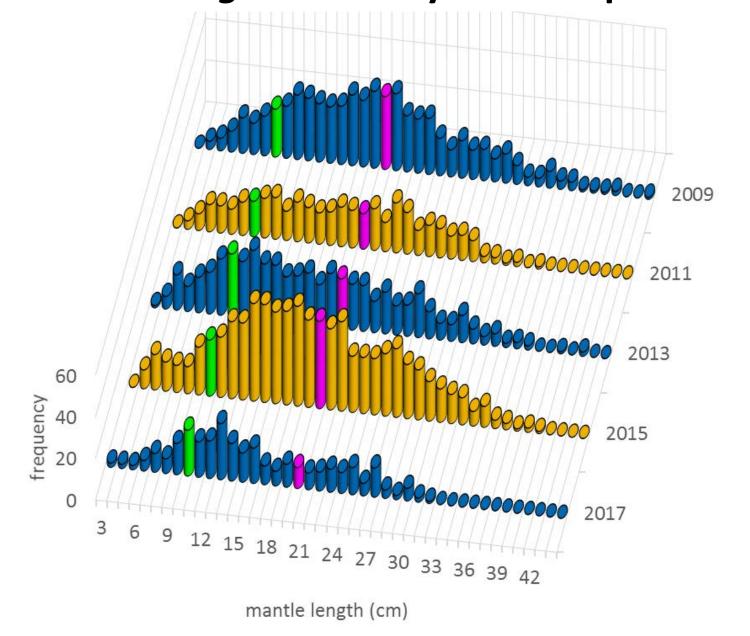

# **GOA** squid complex



Olav A. Ormseth
Alaska Fisheries Science Center
NPFMC Groundfish Plan Team meeting, November 2017

#### overview

- squids to EC
- distributions
- catch data
- harvest recommendations

## all squids 2017



## all squids 2015



#### squid depth distribution



# squid catch by area



## 2007-2017 squid fishery CPUE



# B. magister survey size comps



#### harvest recommendations

| Harvest Recommendations    |                              |       |                              |       |
|----------------------------|------------------------------|-------|------------------------------|-------|
|                            | last year                    |       | this year                    |       |
| Quantity/Status            | 2016                         | 2017  | 2017                         | 2018  |
| Specified/recommended Tier | 6                            | 6     | 6                            | 6     |
| maximum catch 1997-2007    | 1,516                        | 1,516 | 1,516                        | 1,516 |
| Recommended OFL            | 1,516                        | 1,516 | 1,516                        | 1,516 |
| Max