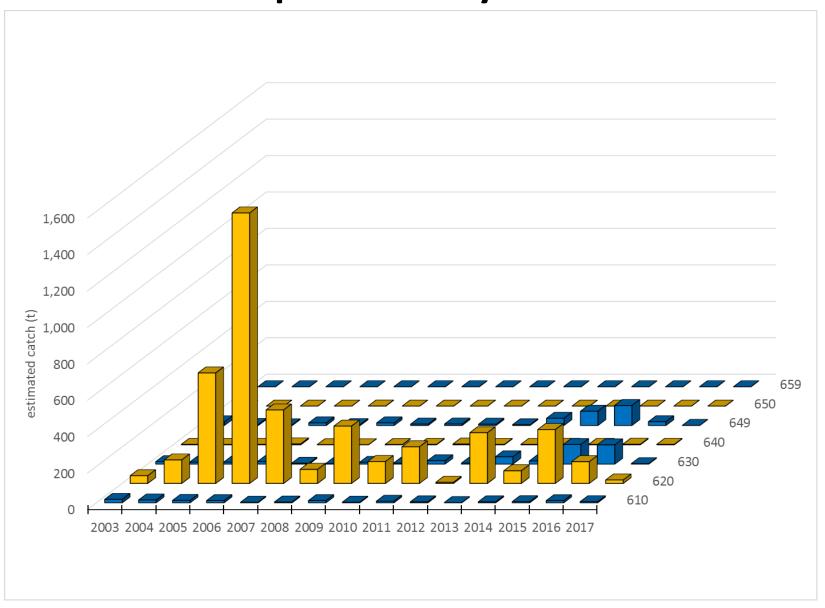

# squid catch by area

#### harvest recommendations

| Harvest Recommendations    |                              |       |                              |       |
|----------------------------|------------------------------|-------|------------------------------|-------|
|                            | last year                    |       | this year                    |       |
| Quantity/Status            | 2016                         | 2017  | 2017                         | 2018  |
| Specified/recommended Tier | 6                            | 6     | 6                            | 6     |
| maximum catch 1997-2007    | 1,516                        | 1,516 | 1,516                        | 1,516 |
| Recommended OFL            | 1,516                        | 1,516 | 1,516                        | 1,516 |
| Maximum ABC                | 1,137                        | 1,137 | 1,137                        | 1,137 |
| Recommended ABC            | 1,137                        | 1,137 | 1,137                        | 1,137 |
| Status                     | As determined last year for: |       | As determined this year for: |       |
|                            | 2014                         | 2015  | 2016                         | 2017  |
| Overfishing                | No                           | n/a   | No                           | n/a   |