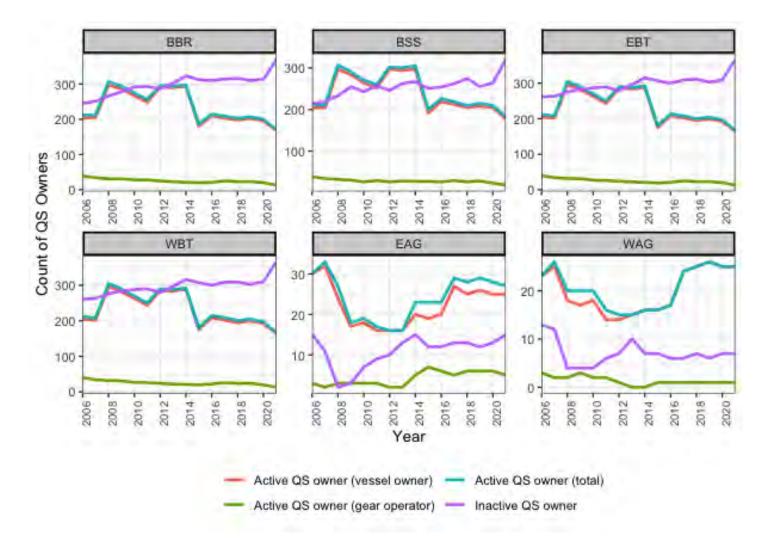

#### **Owner QS Pool Decomposition: Active and Inactive Owners**

F

"Active QS Owners" as defined for this analysis:

- 1) held ownership interest in a vessel that fished for BSAI crab during the year of QS ownership;
- 2) participated in the IFQ crab fishery as a gear operator.

Due to incomplete data on decomposed QS and vessel ownership, results represent an estimated minimum share of the QS pool held by active QS owners.

Source: NMFS AKRO RAM division crab IFQ quota holdings, vessel ownership, company company ownership data; eLandings landing reports.