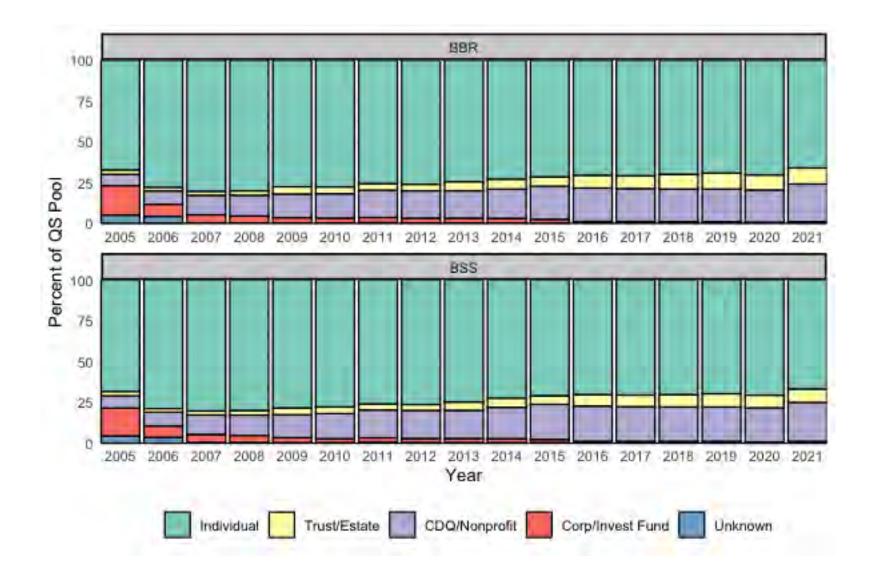

#### **Quota Share Holdings: Owner QS Pool Decomposition**

F

Individual — Trust/Estate — CDQ/Nonprofit — Corp/Invest Fund — Unknown

#### **Quota Share Holdings: Owner QS Pool Decomposition**