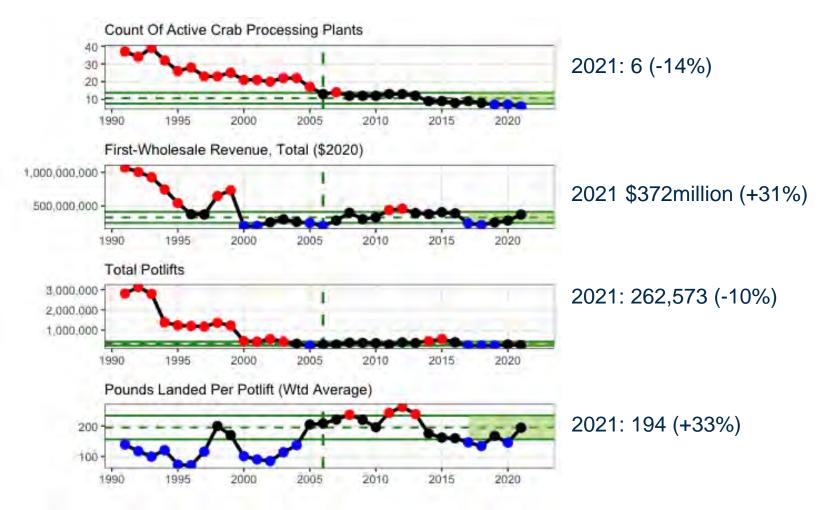

|
| AUTORITAL COLORA AND COLORA            | -97                      | 1    | - 10 | 10    |          |        |           |                                                                                                                                                   |
| A DISTANCE AND DELEVAND CRASS          | .0                       | . 0. |      | - 12  |          |        | 7.841.01  |                                                                                                                                                   |

-

-----

200 40. 1

per las la

## TAC 2005/06 - 2022/23



# **BSAI Crab – Report Card Indices**



# **BSAI Crab – Report Card Indices**



# **BSAI Crab – Report Card Indices**



# **Production & Value**



## **Ex-vessel & Wholesale Price**



### **Employment & Income (CR program)**

=



## **Crew Employment & Income by Community**



#### **Processing Employment & Income by Community**

Ţ



12

## **Vessel Income Statement**

F



## **Fleet Income Statement**



#### **Quota Share Holdings: Owner QS Pool Decomposition**

F



Individual — Trust/Estate — CDQ/Nonprofit — Corp/Invest Fund — Unknown

#### **Quota Share Holdings: Owner QS Pool Decomposition**



#### **Owner QS Pool Decomposition: Active and Inactive Owners**

F



"Active QS Owners" as defined for this analysis:

- 1) held ownership interest in a vessel that fished for BSAI crab during the year of QS ownership;
- 2) participated in the IFQ crab fishery as a gear operator.

Due to incomplete dat