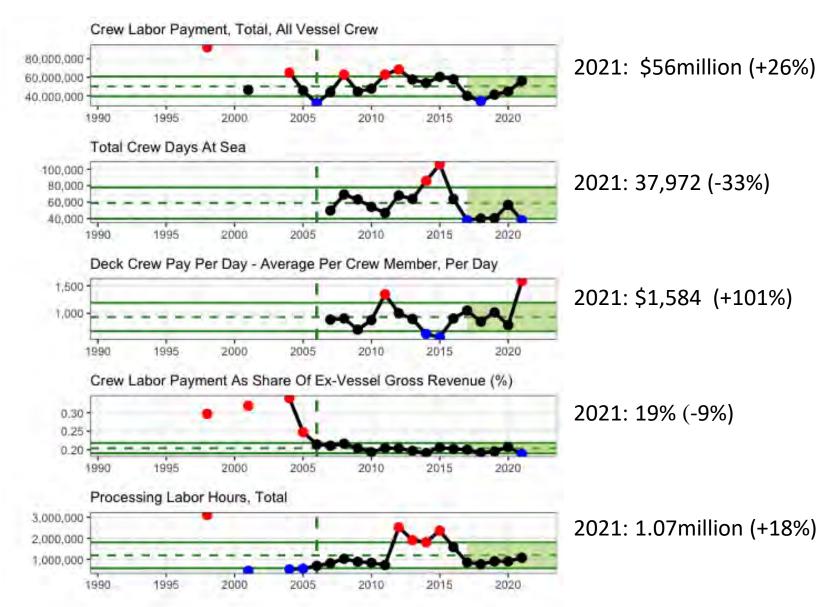

### **Employment & Income (CR program)**

=

## **Crew Employment & Income by Community**

#### **Processing Employment & Income by Community**

Ţ

12