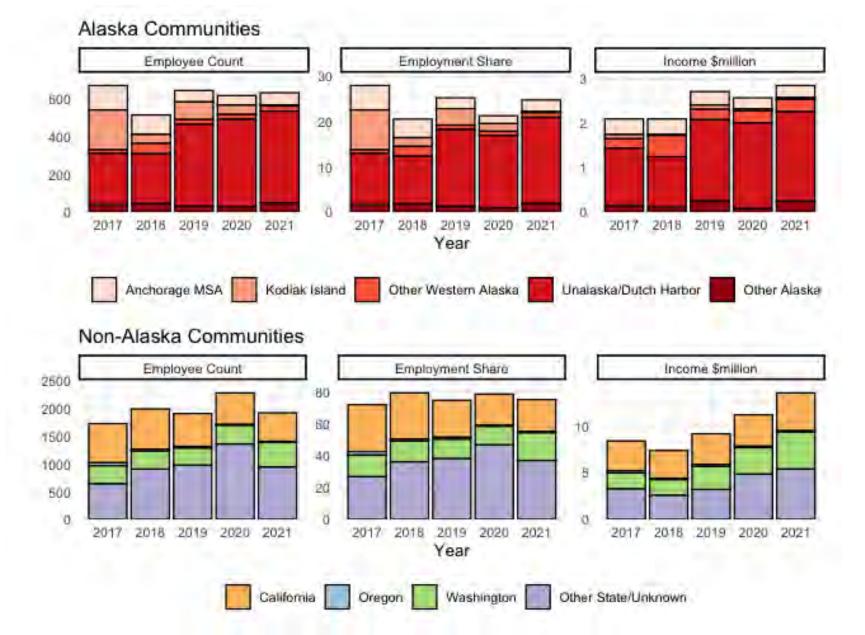

|
| A DISTANCE AND DELEVAND CRASS          | .0                       | . 0. |      | - 12  |          |        | 7.841.01  |                                                                                                                                                   |

-

-----

200 40. 1

per las la

## TAC 2005/06 - 2022/23



# **BSAI Crab – Report Card Indices**



# **BSAI Crab – Report Card Indices**



# **BSAI Crab – Report Card Indices**



# **Production & Value**



## **Ex-vessel & Wholesale Price**



### **Employment & Income (CR program)**

=



## **Crew Employment & Income by Community**



#### **Processing Employment & Income by Community**

Ţ



12

## **Vessel Income Statement**

F



## **Fleet Income Statement**



#### **Quota Share Holdings: Owner QS Pool Decomposition**

F



Individual — Trust/Estate — CDQ/Nonprofit — Corp/Invest Fund — Unknown

#### **Quota Share Holdings: Owner QS Pool Decomposition**



#### **Owner QS Pool Decomposition: Active and Inactive Owners**

F



"Active QS Owners" as defined for this analysis:

- 1) held ownership interest in a vessel that fished for BSAI crab during the year of QS ownership;
- 2) participated in the IFQ crab fishery as a gear operator.

Due to incomplete data on decomposed QS and vessel ownership, results represent an estimated minimum share of the QS pool held by active QS owners.

Source: NMFS AKRO RAM division crab IFQ quota holdings, vessel ownership, company company ow