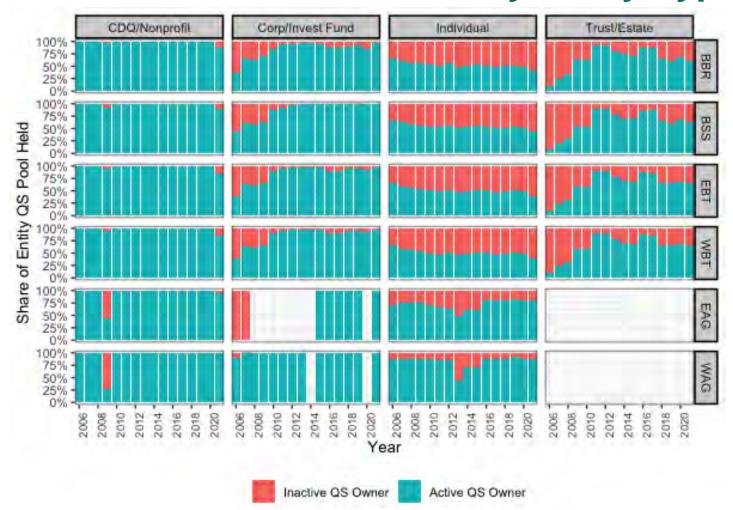

#### **Owner QS Pool Decomposition:** Active and Inactive Owners, by Entity Type

Y-axis values (Share of Entity QS Pool Held) shows the proportion of active and inactive QS owners within the segment of the total QS pool held by each entity type category.

Source: NMFS AKRO RAM division crab IFQ quota holdings, vessel ownership, company company ownership data; eLandings landing reports.