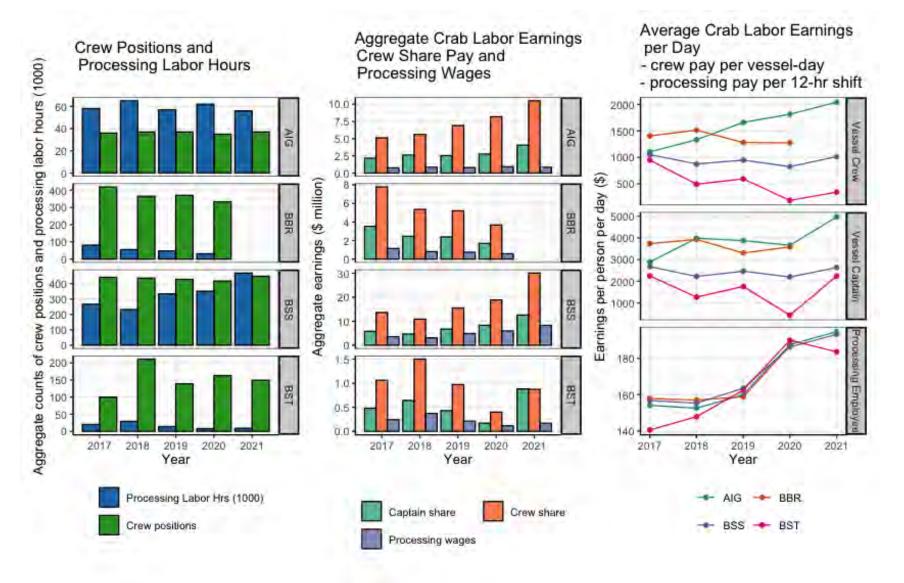

| -97                      | 1    | - 10 | 10    |          |        |           |                                                                                                                                                   |
| A DISTANCE AND DELEVAND CRASS          | .0                       | . 0. |      | - 12  |          |        | 7.841.01  |                                                                                                                                                   |

-

-----

200 40. 1

per las la

## TAC 2005/06 - 2022/23



# **BSAI Crab – Report Card Indices**



# **BSAI Crab – Report Card Indices**



# **BSAI Crab – Report Card Indices**



# **Production & Value**



## **Ex-vessel & Wholesale Price**



### **Employment & Income (CR program)**

=



## **Crew Employment & Income by Community**



#### **Processing Employment & Income by Community**

Ţ



12

## **Vessel Income Statement**

F



## **Fleet Income Statement**



#### **Quota Share Holdings: Owner QS Pool Decomposition**

F



Individual — Trust/Estate — CDQ/Nonprofit — Corp/Invest Fund — Unknown

#### **Quota Share Holdings: Owner QS Pool Decomposition**



#### **Owner QS Pool Decomposition: Active and Inactive Owners**

F



"Active QS Owners" as defined for this analysis:

- 1) held ownership interest in a vessel that fished for BSAI crab during the year of QS ownership;
- 2) participated in the IFQ crab fishery as a gear operator.

Due to incomplete data on decomposed QS and vessel ownership, results represent an estimated minimum share of the QS pool held by acti