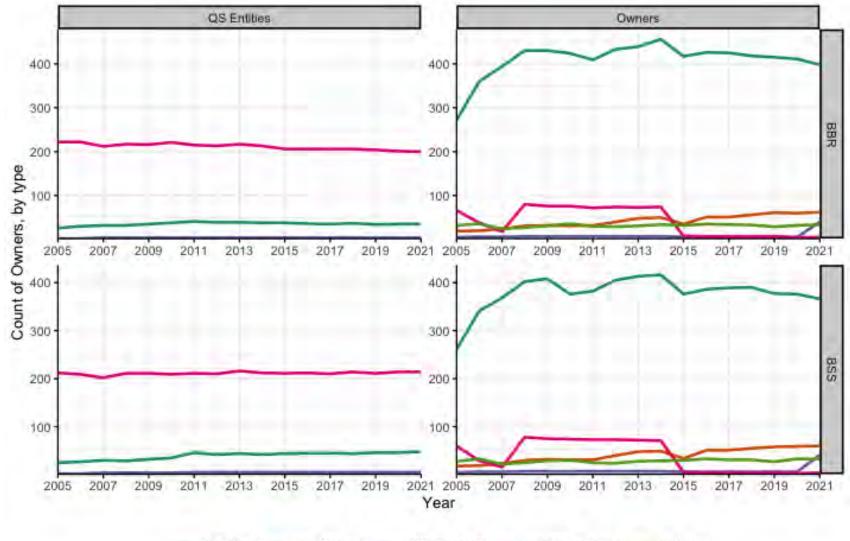

#### **Quota Share Holdings: Owner QS Pool Decomposition**

F

Individual — Trust/Estate — CDQ/Nonprofit — Corp/Invest Fund — Unknown

#### **Quota Share Holdings: Owner QS Pool Decomposition**