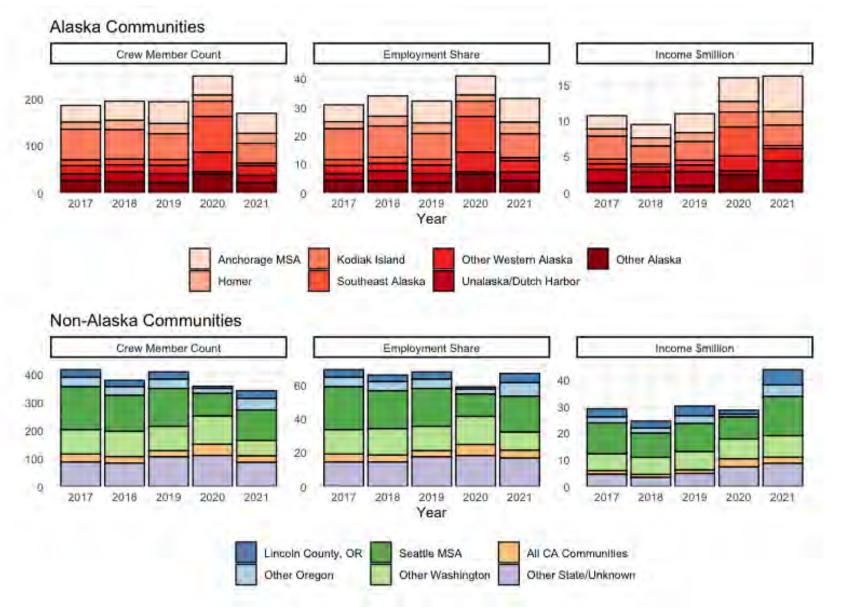

|          |        |           |                                                                                                                                                   |
| A DISTANCE AND DELEVAND CRASS          | .0                       | . 0. |      | - 12  |          |        | 7.841.01  |                                                                                                                                                   |

-

-----

200 40. 1

per las la

## TAC 2005/06 - 2022/23



# **BSAI Crab – Report Card Indices**



# **BSAI Crab – Report Card Indices**



# **BSAI Crab – Report Card Indices**



# **Production & Value**



## **Ex-vessel & Wholesale Price**



### **Employment & Income (CR program)**

=



## **Crew Employment & Income by Community**



#### **Processing Employment & Income by Community**

Ţ



12

## **Vessel Income Statement**

F



## **Fleet Income Statement**



#### **Quota Share Holdings: Owner QS Pool Decomposition**

F



Individual — Trust/Estate — CDQ/Nonprofit — Corp/Invest Fund — Unknown

#### **Quota Share Holdings: Owner QS Pool Decomposition**



#### **Owner QS Pool Decomposition: Active and Inactive Owners**

F



"Active QS Owners" as defined for this analysis:

- 1) held ownership interest in a vessel that fished for BSAI crab during the year of QS ownership;
- 2) participated in the IFQ crab fishery as a gear operator.

Due to incomplete data on decomposed QS and vessel ownership, results represent an estimated minimum share of the QS pool held by active QS owners.

Source: NMFS AKRO RAM division cr