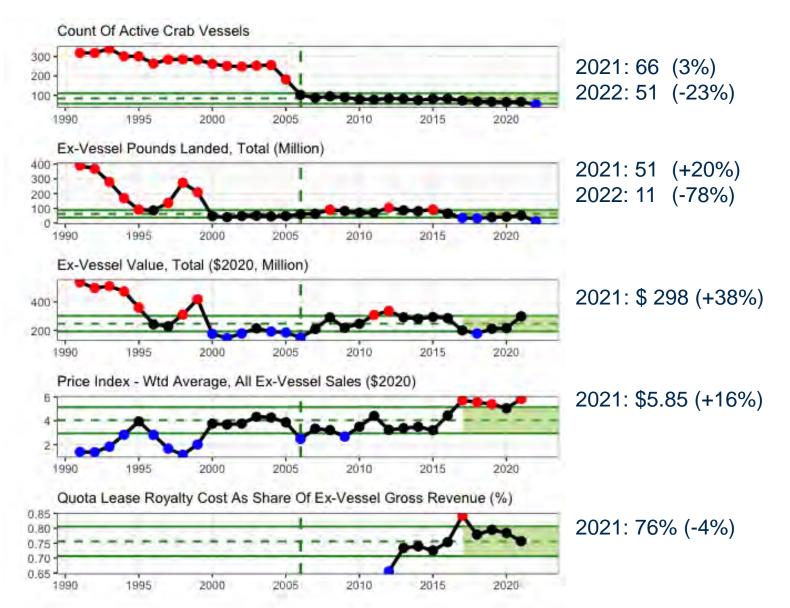

0    |                                                                                                                                                   |
| AUTORITAL COLORA AND COLORA            | -97                      | 1    | - 10 | 10    |          |        |           |                                                                                                                                                   |
| A DISTANCE AND DELEVAND CRASS          | .0                       | . 0. |      | - 12  |          |        | 7.841.01  |                                                                                                                                                   |

-

-----

200 40. 1

per las la

## TAC 2005/06 - 2022/23



# **BSAI Crab – Report Card Indices**



# **BSAI Crab – Report Card Indices**



# **BSAI Crab – Report Card Indices**



# **Production & Value**



## **Ex-vessel & Wholesale Price**



### **Employment & Income (CR program)**

=



## **Crew Employment & Income by Community**



#### **Processing Employment & Income by Community**

Ţ



12

## **Vessel Income Statement**

F



## **Fleet Income Statement**



#### **Quota Share Holdings: Owner QS Pool Decomposition**

F



Individual — Trust/Estate — CDQ/Nonprofit — Corp/Invest Fund — Unknown

#### **Quota Share Holdings: Owner QS Pool Decomposition**



#### **Owner QS Pool Decomposition: Active and Inactive Owners**

F



"Active QS Owners" as defined for this analysis:

- 1) held ownership interest in a vessel that fished for BSAI crab during the year of QS ownership;
-