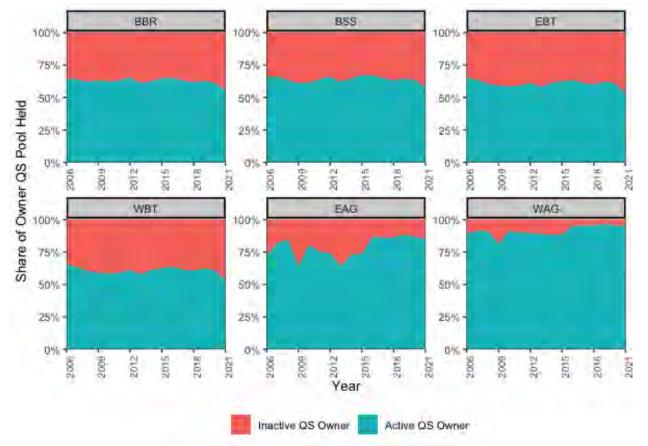

#### **Owner QS Pool Decomposition: Active and Inactive Owners**

F

"Active QS Owners" as defined for this analysis:

- 1) held ownership interest in a vessel that fished for BSAI crab during the year of QS ownership;
- 2) participated in the IFQ crab fishery as a gear operator.

Due to incomplete data on decomposed QS and vessel ownership, results represent an estimated minimum share of the QS pool held by active QS owners.

Source: NMFS AKRO RAM division crab IFQ quota holdings, vessel ownership, company company ownership data; eLandings landing reports.

#### **Owner QS Pool Decomposition: Active and Inactive Owners**

#### **Owner QS Pool Decomposition:** Active and Inactive Owners, by Entity Type

Y-axis values (Share of Entity QS Pool Held) shows the proportion of active and inactive QS owners within the segment of the total QS pool held by each entity type category.

Source: NMFS AKRO RAM division crab IFQ quota holdings, vessel ownership, company company ownership data; eLandings landing reports.