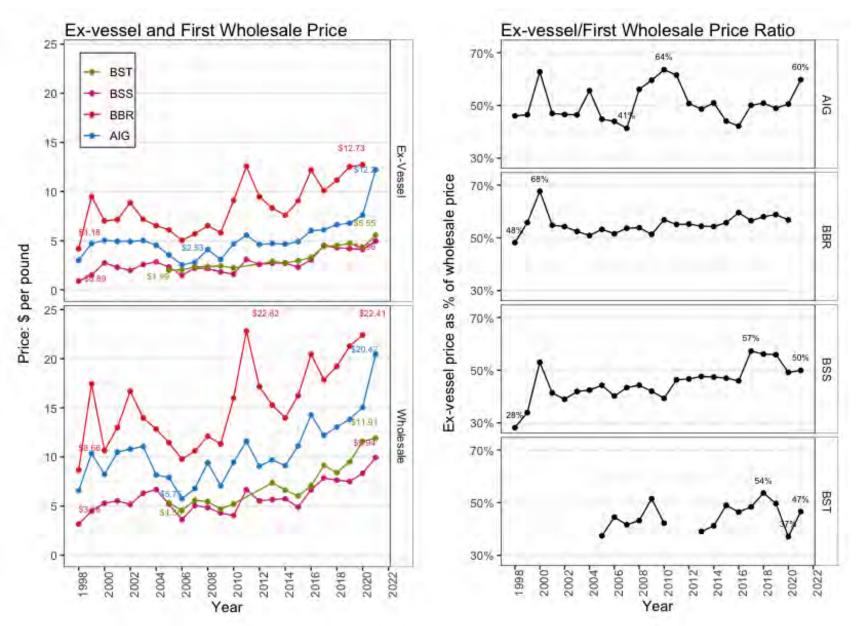

|
| AUTORITAL COLORA AND COLORA            | -97                      | 1    | - 10 | 10    |          |        |           |                                                                                                                                                   |
| A DISTANCE AND DELEVAND CRASS          | .0                       | . 0. |      | - 12  |          |        | 7.841.01  |                                                                                                                                                   |

-

-----

200 40. 1

per las la

## TAC 2005/06 - 2022/23



# **BSAI Crab – Report Card Indices**



# **BSAI Crab – Report Card Indices**



# **BSAI Crab – Report Card Indices**



# **Production & Value**



## **Ex-vessel & Wholesale Price**



### **Employment & Income (CR program)**

=



## **Crew Employment & Income by Community**



#### **Processing Employment & Income by Community**

Ţ



12

## **Vessel Income Statement**

F



## **Fleet Income Statement**



#### **Quota Share Holdings: Owner QS Pool Decomposition**

F



Individual — Trust/Estate — CDQ/Nonprofit — Corp/Invest Fund — Unknown

#### **Quota Share Holdings: Owner QS Pool Decomposition**



#### **Owner QS Pool Decomposition: Active and Inactive Owners**

F



"Active QS Owners" as defined for this analysis:

- 1) held ownership interest in a vessel that fished for BSAI crab during the year of QS ownership;
- 2) participated in the IFQ crab fishery as a gear operator.

Due to incomplete data on decomposed QS and vessel ownership, results represent an esti