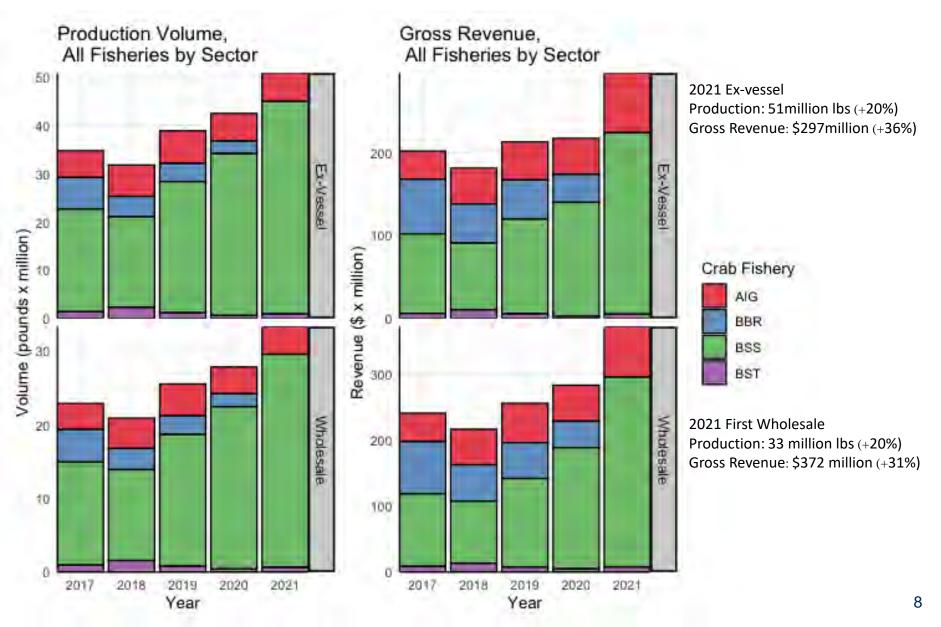

|
| AUTORITAL COLORA AND COLORA            | -97                      | 1    | - 10 | 10    |          |        |           |                                                                                                                                                   |
| A DISTANCE AND DELEVAND CRASS          | .0                       | . 0. |      | - 12  |          |        | 7.841.01  |                                                                                                                                                   |

-

-----

200 40. 1

per las la

## TAC 2005/06 - 2022/23



# **BSAI Crab – Report Card Indices**



# **BSAI Crab – Report Card Indices**



# **BSAI Crab – Report Card Indices**



# **Production & Value**



## **Ex-vessel & Wholesale Price**



### **Employment & Income (CR program)**

=



## **Crew Employment & Income by Community**



#### **Processing Employment & Income by Community**

Ţ



12

## **Vessel Income Statement**

F



## **Fleet Income Statement**



#### **Quota Share Holdings: Owner QS Pool Decomposition**

F



Individual — Trust/Estate — CDQ/Nonprofit — Corp/Invest Fund — Unknown

#### **Quota Share Holdings: Owner QS Pool Decomposition**



#### **Owner QS Pool Decomposition: Active and Inactive Owners**

F



"Active QS Owners" as defined for this analysis:

- 1) held ownership interest in a vessel that fished for BSAI crab during the year of QS ownership;
- 2) participated in the IFQ crab fishery as a gear operator.

Due to incomplete data on decomposed QS and vesse