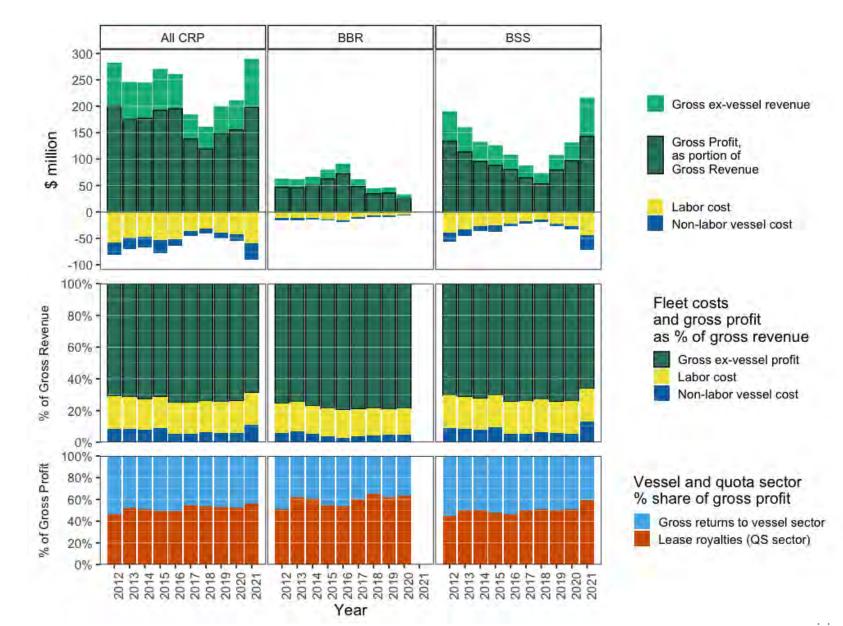

|
| A DISTANCE AND DELEVAND CRASS          | .0                       | . 0. |      | - 12  |          |        | 7.841.01  |                                                                                                                                                   |

-

-----

200 40. 1

per las la

## TAC 2005/06 - 2022/23



# **BSAI Crab – Report Card Indices**



# **BSAI Crab – Report Card Indices**



# **BSAI Crab – Report Card Indices**



# **Production & Value**



## **Ex-vessel & Wholesale Price**



### **Employment & Income (CR program)**

=



## **Crew Employment & Income by Community**



#### **Processing Employment & Income by Community**

Ţ



12

## **Vessel Income Statement**

F



## **Fleet Income Statement**



#### **Quota Share Holdings: Owner QS Pool Decomposition**

F



Individual — Trust/Estate — CDQ/Nonprofit — Corp/Invest Fund — Unknown

#### **Quota Share Holdings: Owner QS Pool Decomposition**



#### **Owner QS Pool Decomposition: Active and Inactive Owners**

F



"Active QS Owners" as defined for this analysis:

- 1) held ownership interest in a vessel that fished for BSAI crab during the year of QS ownership;
- 2) participated in the IFQ crab fishery as a gear operator.

Due to incomplete data on decomposed QS and vessel ownership, results represent an estimated minimum share of the QS pool held by active QS owners.

Source: NMFS AKRO RAM division crab IFQ quota holdings, vessel ownership, company company ownership data; eLandings landing reports.

#### **Owner QS Pool Decompositi