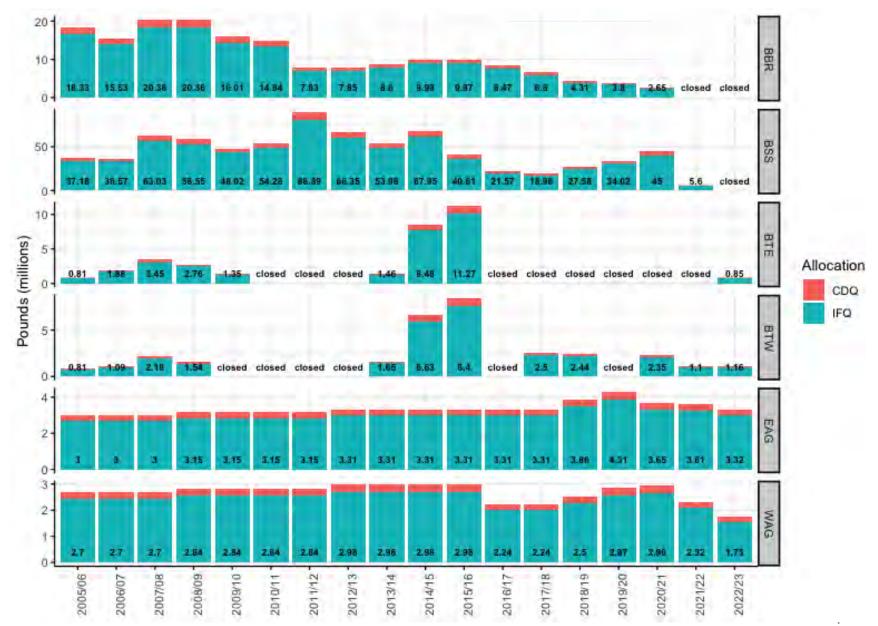

. N- | - 17  |          | A.1    | 144440    |                                                                                                                                                   |
| AUTORITAL COLORA AND COLORA            | -97                      | 1    | - 10 | 10    |          |        |           |                                                                                                                                                   |
| A DISTANCE AND DELEVAND CRASS          | .0                       | . 0. |      | - 12  |          |        | 7.841.01  |                                                                                                                                                   |

-

-----

200 40. 1

per las la

## TAC 2005/06 - 2022/23



# **BSAI Crab – Report Card Indices**



# **BSAI Crab – Report Card Indices**



# **BSAI Crab – Report Card Indices**



# **Production & Value**



## **Ex-vessel & Wholesale Price**



### **Employment & Income (CR program)**

=



## **Crew Employment & Income by Community**



#### **Processing Employment & Income by Community**

Ţ



12

## **Vessel Income Statement**

F



## **Fleet Income Statement**



#### **Quota Share Holdings: Owner QS Pool Decomposition**

F



Individual — Trust/Estate — CDQ/Nonprofit — Corp/Invest Fund — Unknown

#### **Quota Share Holdings: Owner QS Pool Decomposition**



#### **Owner QS Pool Decomposition: Active and Inactive Owners**

F



"Active QS Owners" as defined for this analysis:

- 1) held ownership interest in a vessel that fished for BSAI