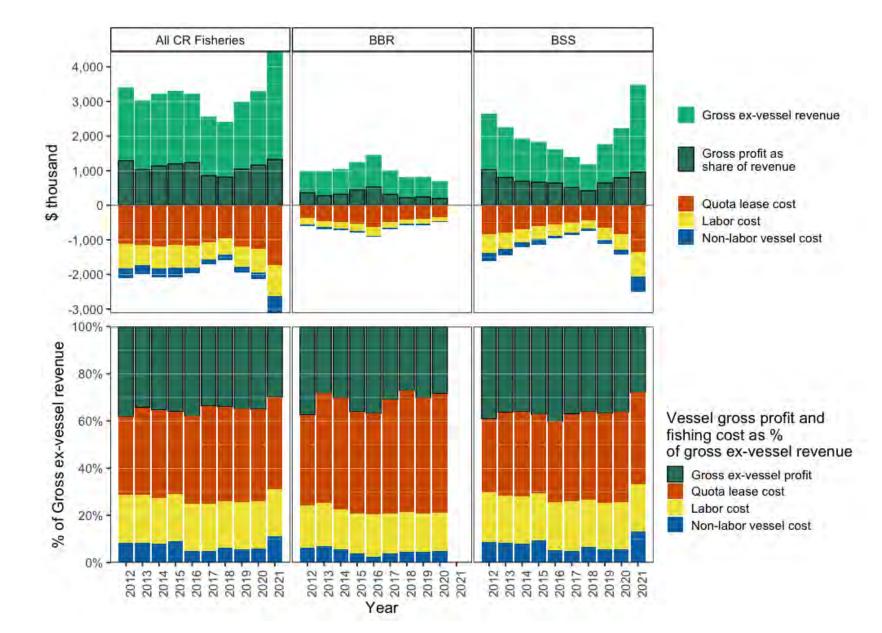

|
| A DISTANCE AND DELEVAND CRASS          | .0                       | . 0. |      | - 12  |          |        | 7.841.01  |                                                                                                                                                   |

-

-----

200 40. 1

per las la

## TAC 2005/06 - 2022/23



# **BSAI Crab – Report Card Indices**



# **BSAI Crab – Report Card Indices**



# **BSAI Crab – Report Card Indices**



# **Production & Value**



## **Ex-vessel & Wholesale Price**



### **Employment & Income (CR program)**

=



## **Crew Employment & Income by Community**



#### **Processing Employment & Income by Community**

Ţ



12

## **Vessel Income Statement**

F



## **Fleet Income Statement**



#### **Quota Share Holdings: Owner QS Pool Decomposition**

F



Individual — Trust/Estate — CDQ/Nonprofit — Corp/Invest Fund — Unknown

#### **Quota Share Holdings: Owner QS Pool Decomposition**



#### **Owner QS Pool Decomposition: Active and Inactive Owners**

F



"Active QS Owners" as defined for this analysis:

- 1) held ownership interest in a vessel that fished for BSAI crab during the year of QS ownership;
- 2) participated in the IFQ crab fishery as a gear operator.

Due to incomplete data on decomposed QS and vessel ownership, results represent an estimated minimum share of the QS pool held by active QS owners.

Source: NMFS AKRO RAM division crab IFQ quota holdings, vessel ownership, company company ownership data; eLandings landing reports.