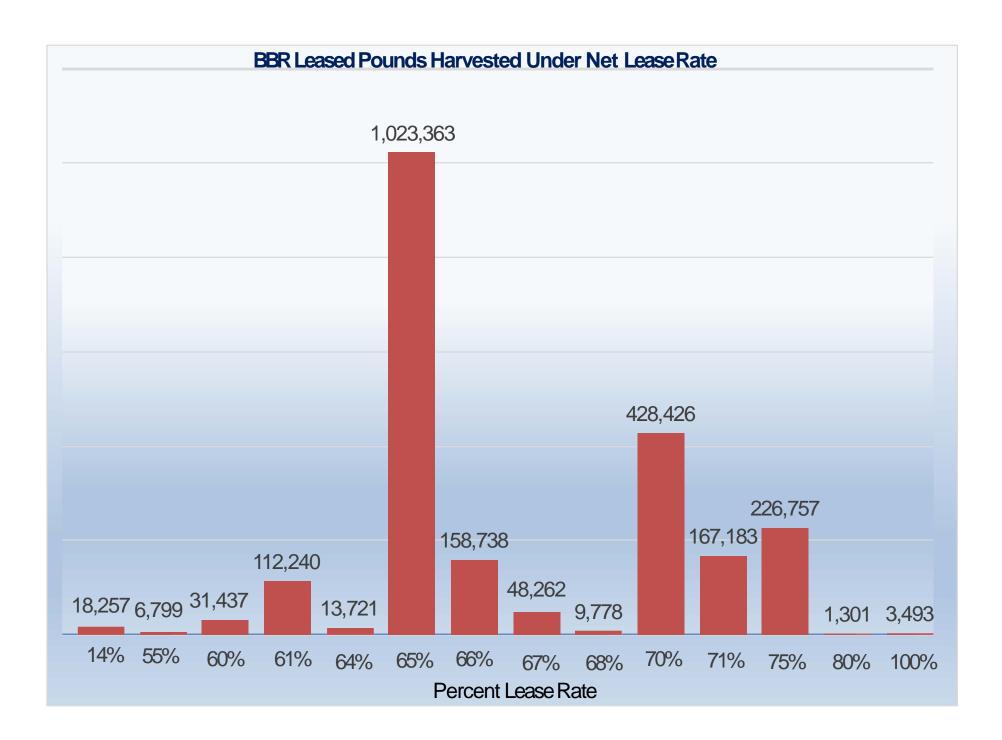

| 125,581 | 17%     |  |
| Transferred to a Direct Owner                                                                                          | 185,228 | 25%     |  |
| Note: this year all QS transferred to Vessel Owners went to Direct Owners. No Indirect Owners received QS by transfer. |         |         |  |
| Transferred to Common Ownership                                                                                        | 240,070 | 33%     |  |

## **ROFO Program**

| Type                       | Number  | % Total |
|----------------------------|---------|---------|
| Pounds subject to ROFO     | 106,178 | 15%     |
| Pounds exempt              | 622,213 | 85%     |
| Unknown if subject to ROFO | 0       | 0%      |