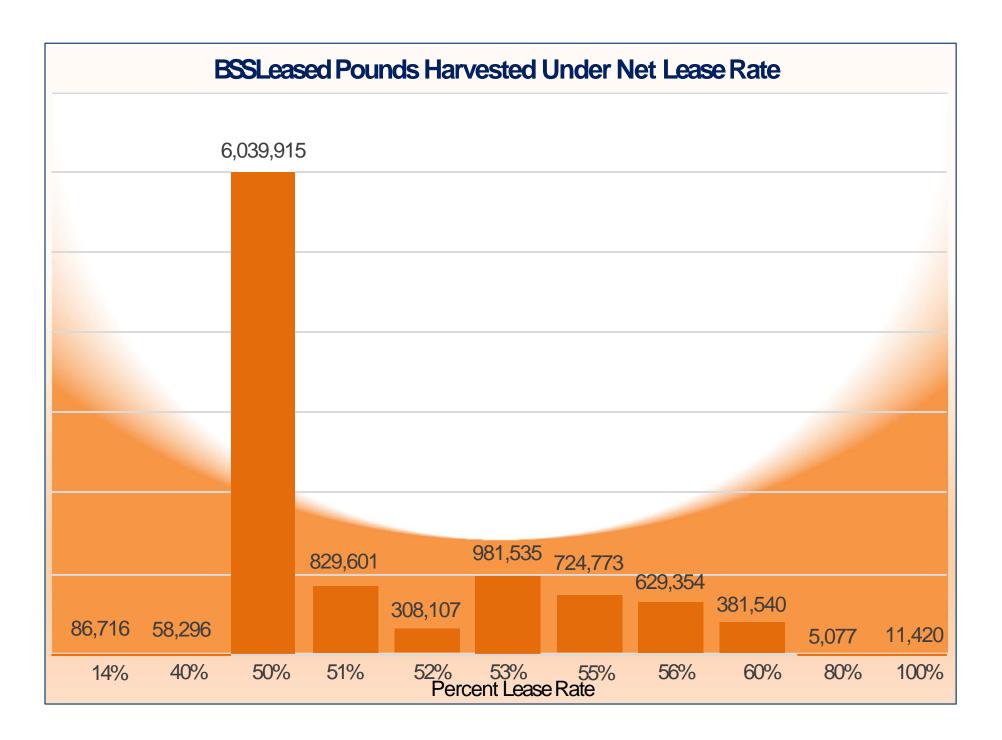

| 125,581 | 17%     |  |
| Transferred to a Direct Owner                                                                                          | 185,228 | 25%     |  |
| Note: this year all QS transferred to Vessel Owners went to Direct Owners. No Indirect Owners received QS by transfer. |         |         |  |
| Transferred to Common Ownership                                                                                        | 240,070 | 33%     |  |

## **ROFO Program**

| Type                       | Number  | % Total |
|----------------------------|---------|---------|
| Pounds subject to ROFO     | 106,178 | 15%     |
| Pounds exempt              | 622,213 | 85%     |
| Unknown if subject to ROFO | 0       | 0%      |