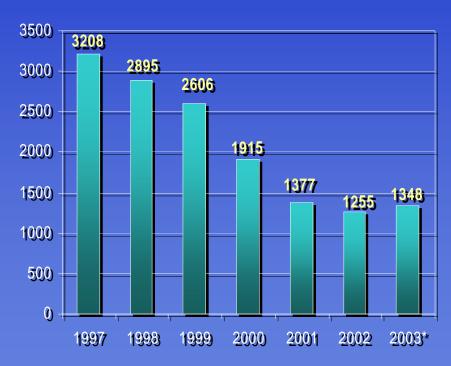

## Major Cutter & C-130 Effort

### **Major Cutter Days**



#### **Aircraft Hours**





## Fishing Vessel Boardings And Fisheries Violations

#### **Vessels Boarded**



#### **Vessels With Violations**





## **2003 Fishing Violations**

### At Sea

### Dockside

- Lacey Act Violation (1) Halibut Overage (3)
- -Outside Permit Area (3) Failure to Sort Catch (1)
- -Bycatch Violation (4) -Permit Not on Board (3)
- -Seabird Avoidance (4) -Logbook Violation (1)
- Endorsement (2)
- -Permit Not On Board (8)
- Logbook Violation (20)
- -Personal Retention (1)









### **Maritime Boundary Line Activity**

|                               | 1999 | 2000 | 2001      | 2002