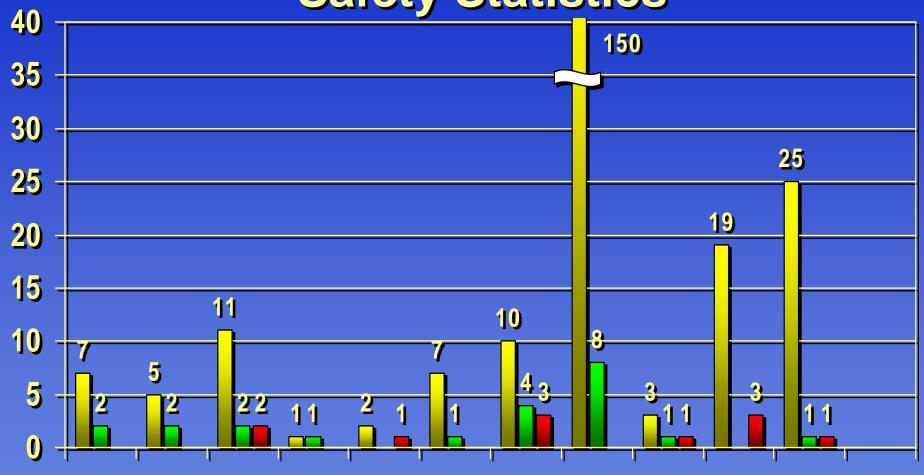

## 2003 Fishing Vessel Safety Statistics

Jan Feb Mar Apr May Juy Jul Aug Sep Oct Nov Dec

■ Lives Saved ■ Sinkings ■ Lives Lost