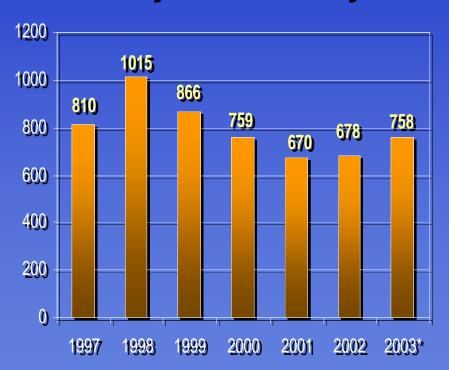

## Fishing Vessel Boardings And Fisheries Violations

#### **Vessels With Violations**