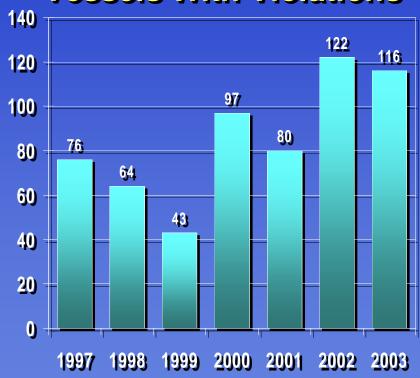

## Fishing Vessel Boardings And Fisheries Violations

#### **Vessels With Violations**