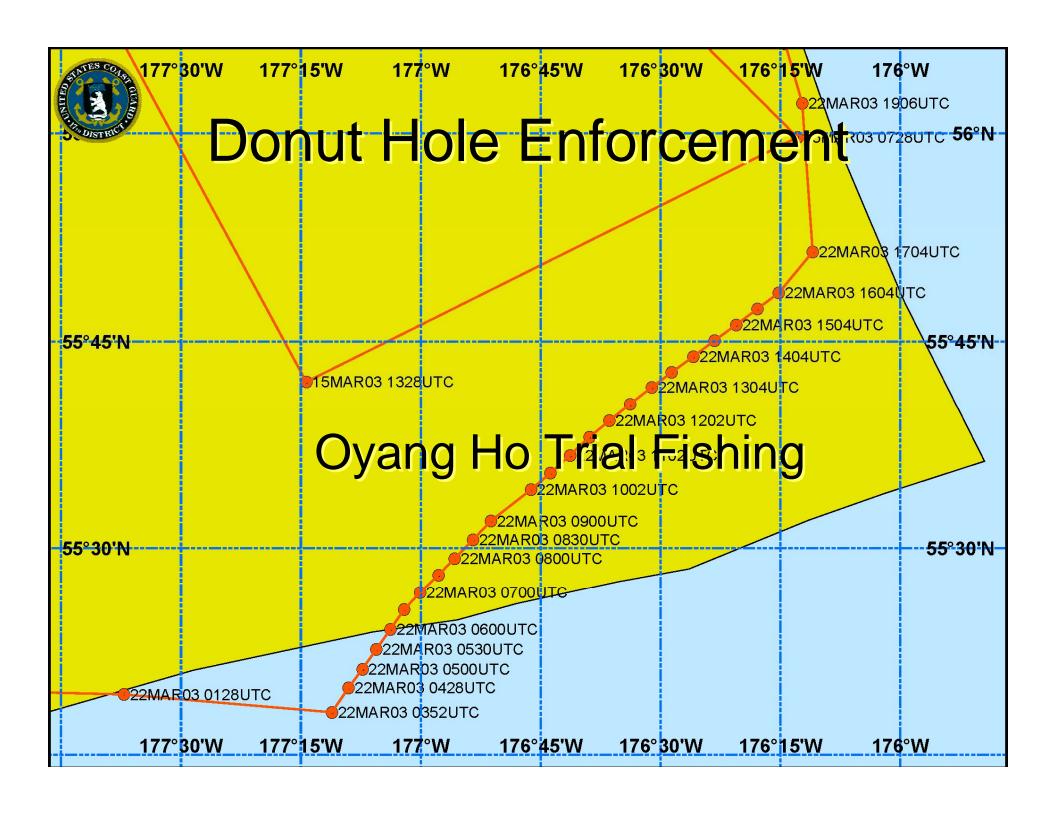

## Donut Hole Enforcement

- 5 Trial Fishing Vessels
- No Fish Caught
- 1 Incursion into US EEZ
- D17:
  - Monitored VMS
  - Overflights by HC-130
  - Boarding by Cutter