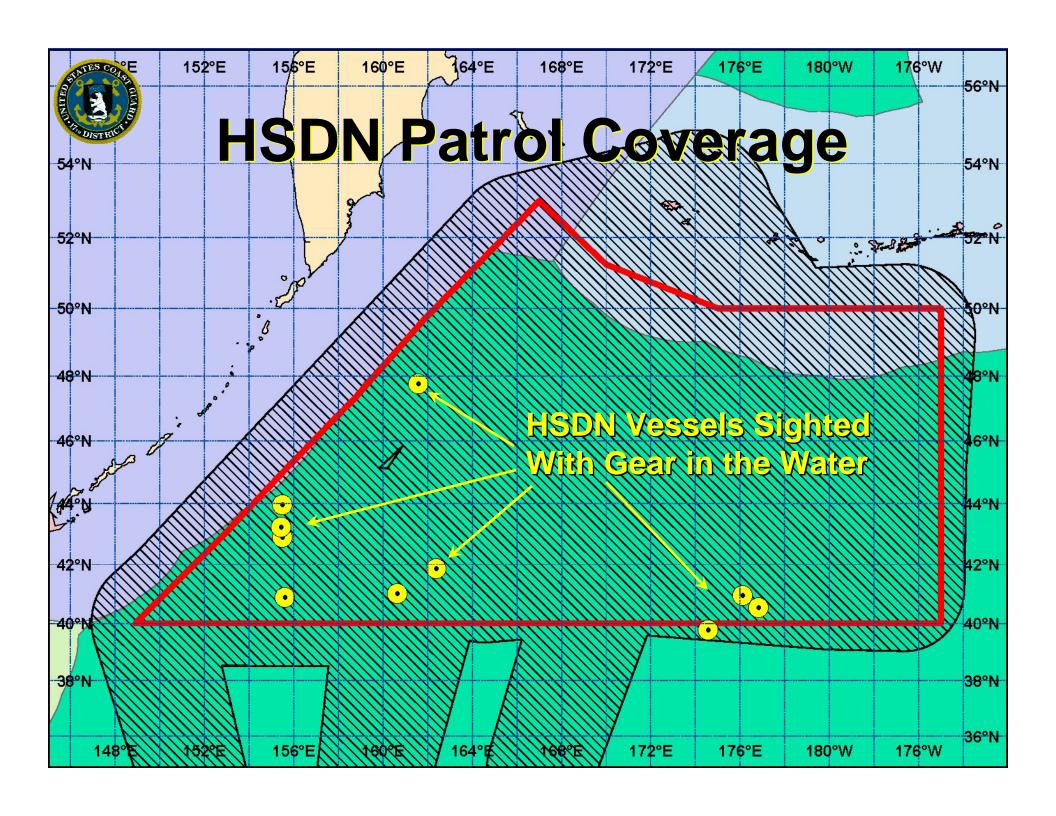

## Donut Hole Enforcement

- 5 Trial Fishing Vessels
- No Fish Caught
- 1 Incursion into US EEZ
- D17:
  - Monitored VMS
  - Overflights by HC-130
  - Boarding by Cutter