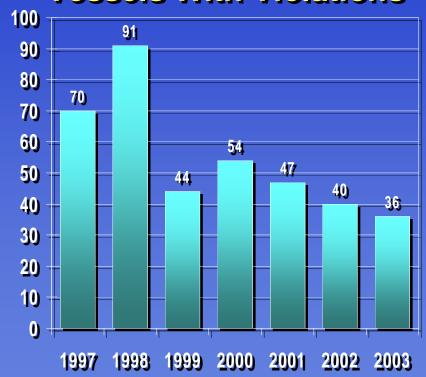

## Fishing Vessel Boardings And Fisheries Violations

#### **Vessels With Violations**