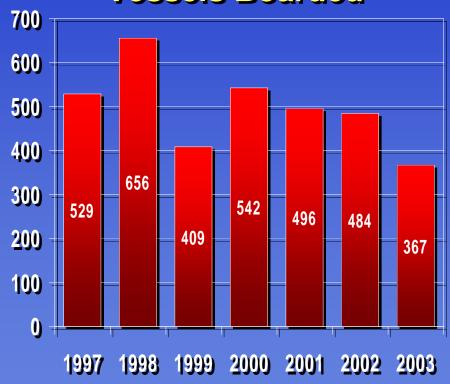

| 1/   |
|                               | -47  |      |           | The state of the s |      |

<sup>\*</sup>Includes actual and suspected incursions

<sup>\*\*</sup>Vessel later released due to technicality



## 2003 D17-NRD Highlights

- Commander's Meetings Apr & Sep
- RS Patrol Vessel NEVA Port Call Kodiak
- NPAFC Enforcement Meetings
- Port call for USCG Cutter MUNRO in P-K
- Joint US/RS Exercises on MBL
- Information Sharing
- Investigation Support









## Donut Hole Enforcement

- 5 Trial Fishing Vessels
- No Fish Caught
- 1 Incursion into US EEZ
- D17:
  - Monitored VMS
  - Overflights by HC-130
  - Boarding by Cutter







## At-Sea Fishing Vessel Boardings And Safety Violations

#### **Vessels Boarded**



#### **Vessels With Violations**





# **2003 Fishing Vessel Safety Violations**

| -Master Intoxicated                                                             | (1)         | <ul> <li>Exposed Hazards</li> </ul>                             | (3)         |
|---------------------------------------------------------------------------------|-------------|-----------------------------------------------------------------|-------------|
| -Insufficient/Expired Liferaft                                                  | (24)        | <ul> <li>Missing/Expired Flares</li> </ul>                      | (35)        |
| <ul><li>Insufficient Immersion Suits and Missing Lights</li></ul>               | (12)        | <ul><li>Insufficient/Unserviced</li><li>Ring Buoy/PFD</li></ul> | (30)        |
| -