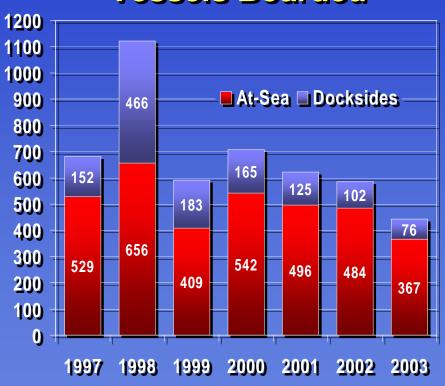

## At-Sea Fishing Vessel Boardings And Safety Violations

#### **Vessels Boarded**