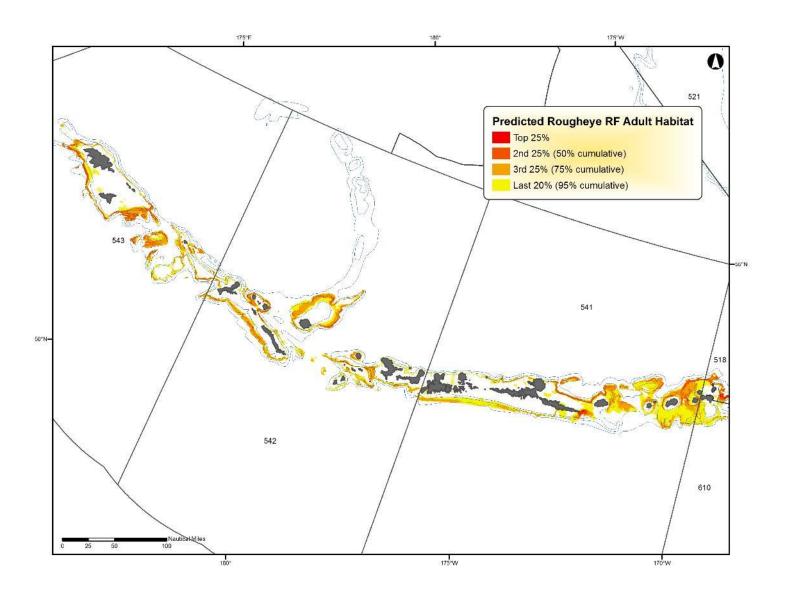

Figure D - 35 Predicted shortspine thornyhead rockfish adult EFH in the Aleutian Islands

Figure D - 36 Predicted harlequin rockfish adult EFH in the Aleutian Islands

Figure D - 37 Predicted rougheye rockfish adult EFH in the Aleutian Islands