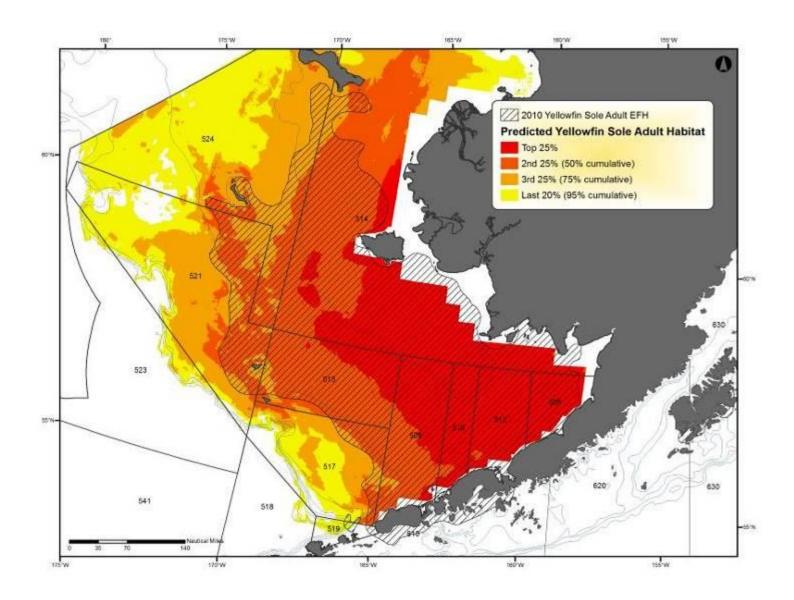

Figure D - 2 Predicted Pacific cod adult EFH in the Bering Sea

Figure D - 3 Predicted sablefish adult EFH in the Bering Sea

Figure D - 4 Predicted yellowfin sole adult EFH in the Bering Sea

Figure D - 5 Predicted Kamchatka flounder adult EFH in the Bering Sea