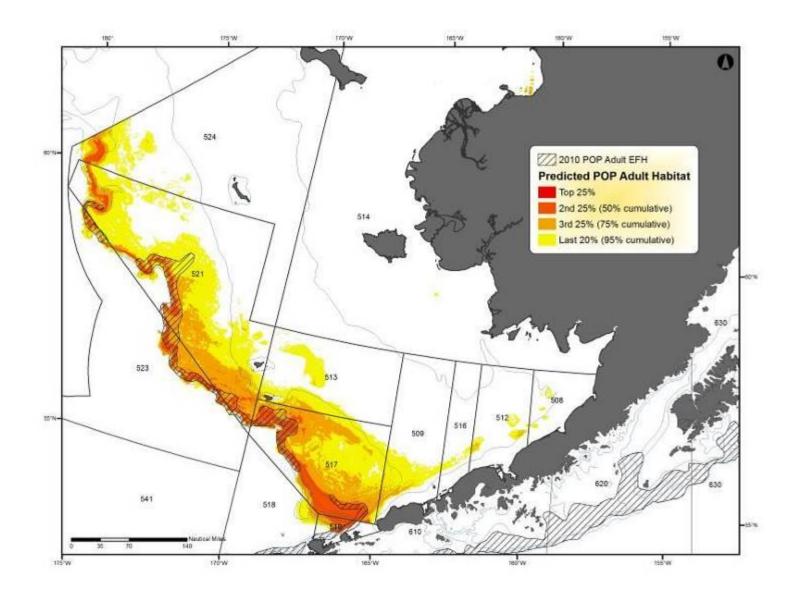

Figure D - 13 Predicted Pacific ocean perch adult EFH in the Bering Sea

Figure D - 14 Predicted blackspotted rockfish adult EFH in the Bering Sea

Figure D - 15 Predicted shortspine thornyhead rockfish adult EFH in the Bering Sea