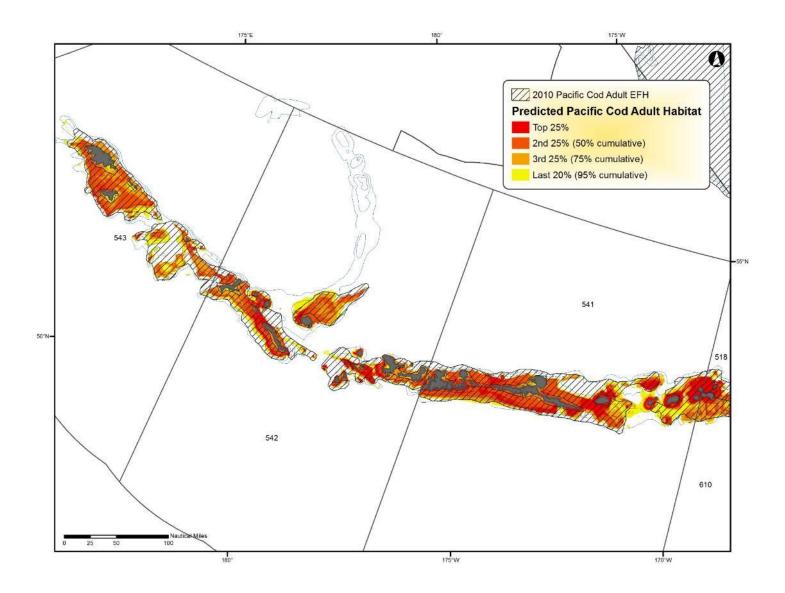

Figure D - 2 Predicted Pacific cod adult EFH in the Bering Sea

Figure D - 3 Predicted sablefish adult EFH in the Bering Sea

Figure D - 4 Predicted yellowfin sole adult EFH in the Bering Sea

Figure D - 5 Predicted Kamchatka flounder adult EFH in the Bering Sea