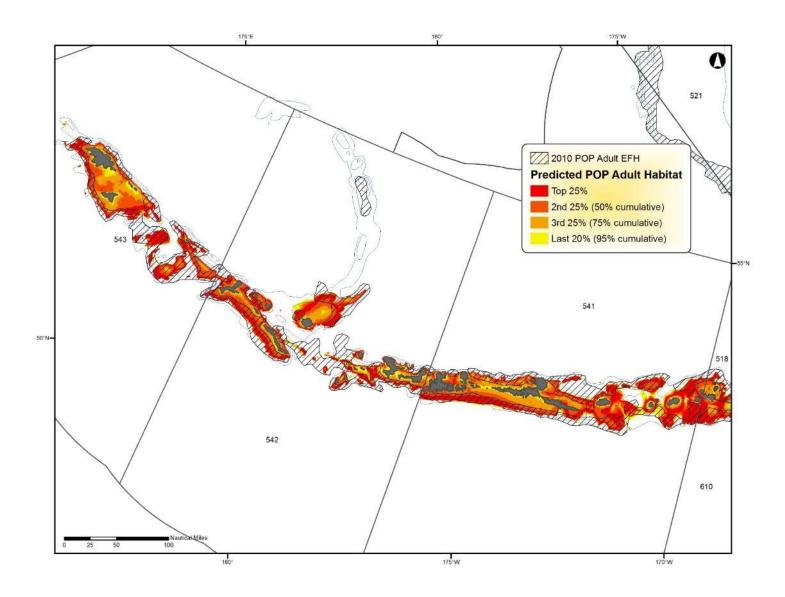

Figure D - 29 Predicted dover sole adult EFH in the Aleutian Islands

Figure D - 30 Predicted flathead sole adult EFH in the Aleutian Islands

Figure D - 31 Predicted Pacific ocean perch adult EFH in the Aleutian Islands