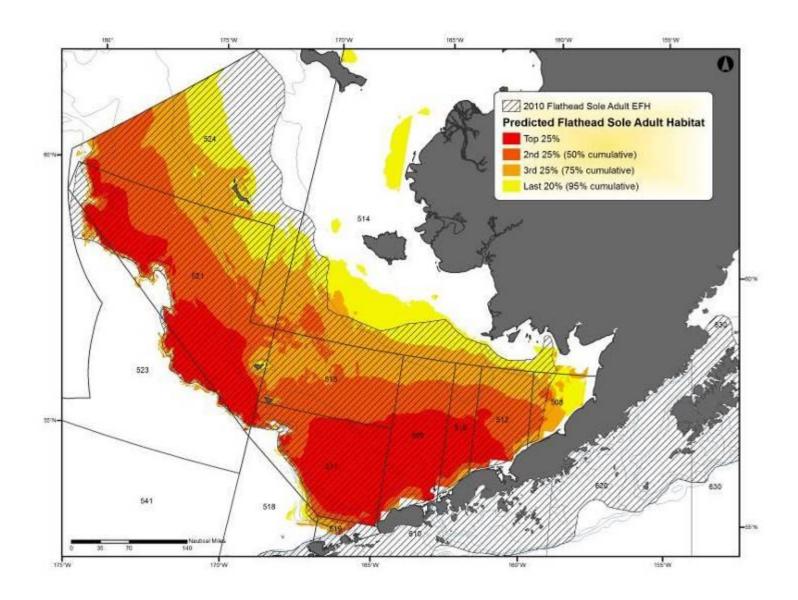

Figure D - 9 Predicted Alaska plaice adult EFH in the Bering Sea

Figure D - 10 Predicted rex sole adult EFH in the Bering Sea

Figure D - 11 Predicted flathead sole adult EFH in the Bering Sea

Figure D - 12 Predicted dover sole adult EFH in the Bering Sea