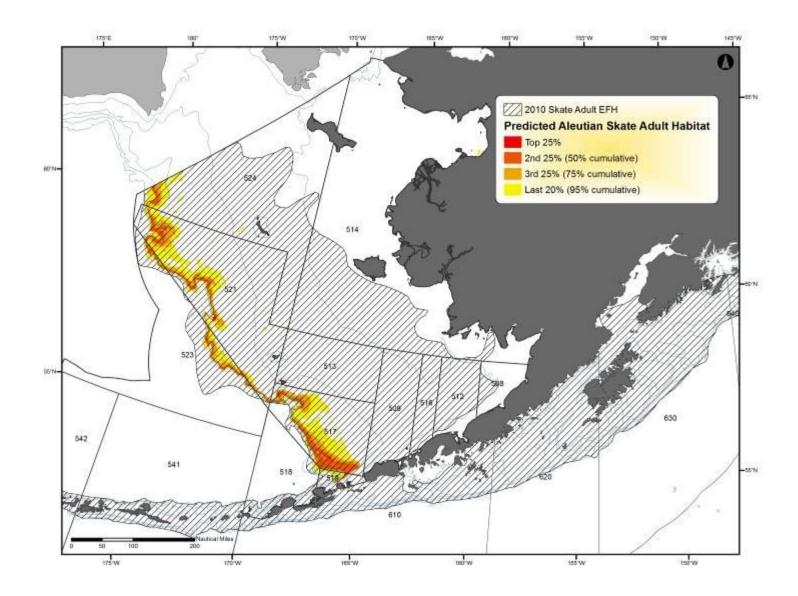

Figure D - 16 Predicted octopus adult EFH in the Bering Sea

Figure D - 17 Predicted great sculpin adult EFH in the Bering Sea

Figure D - 18 Predicted Alaska skate adult EFH in the Bering Sea

Figure D - 19 Predicted Aleutian skate adult EFH in the Bering Sea

Figure D - 20 Predicted Bering skate adult EFH in the Bering Sea

Figure D - 21 Predicted walleye pollock adult EFH in the Aleutian Islands

Figure D - 22 Predicted Pacific cod adult EFH in the Aleutian Islands