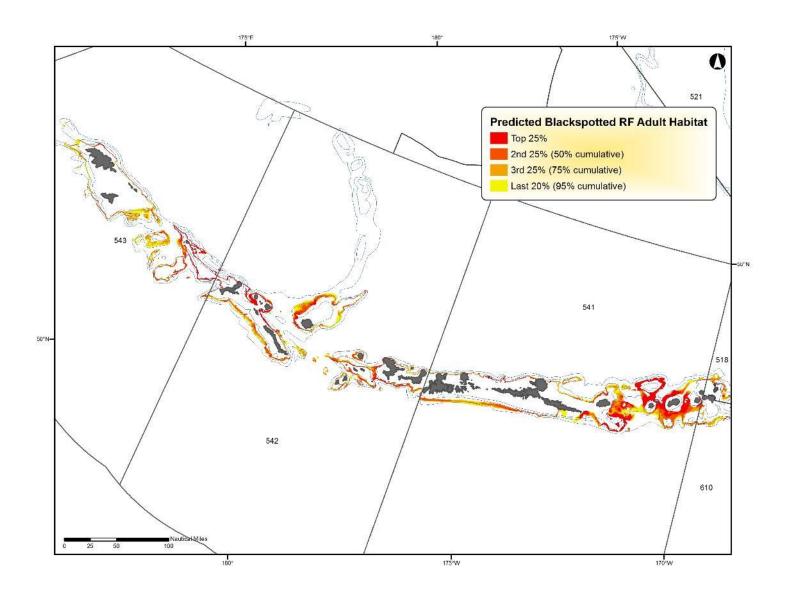

Figure D - 32 Predicted northern rockfish adult EFH in the Aleutian Islands

Figure D - 33 Predicted blackspotted rockfish adult EFH in the Aleutian Islands

Figure D - 34 Predicted dusky rockfish adult EFH in the Aleutian Islands