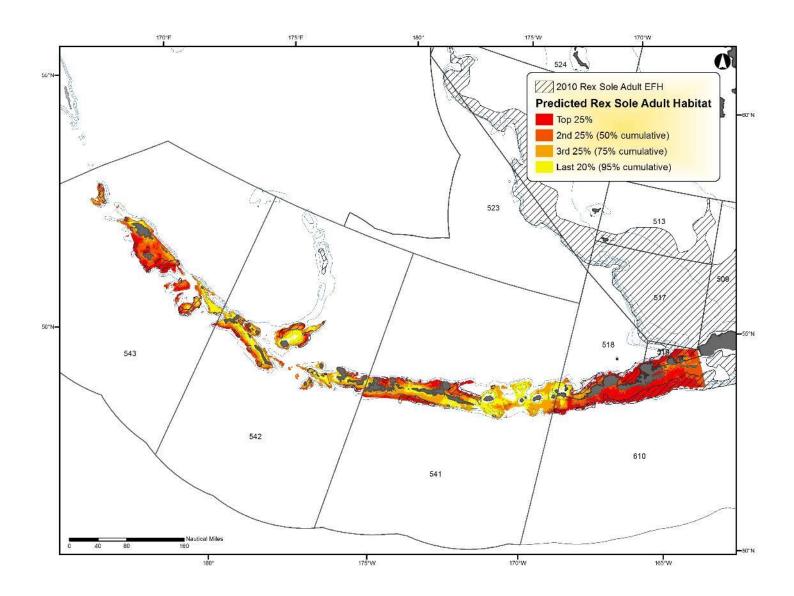

Figure D - 26 Predicted Kamchatka flounder adult EFH in the Aleutian Islands

Figure D - 27 Predicted northern rock sole adult EFH in the Aleutian Islands

Figure D - 28 Predicted rex sole adult EFH in the Aleutian Islands