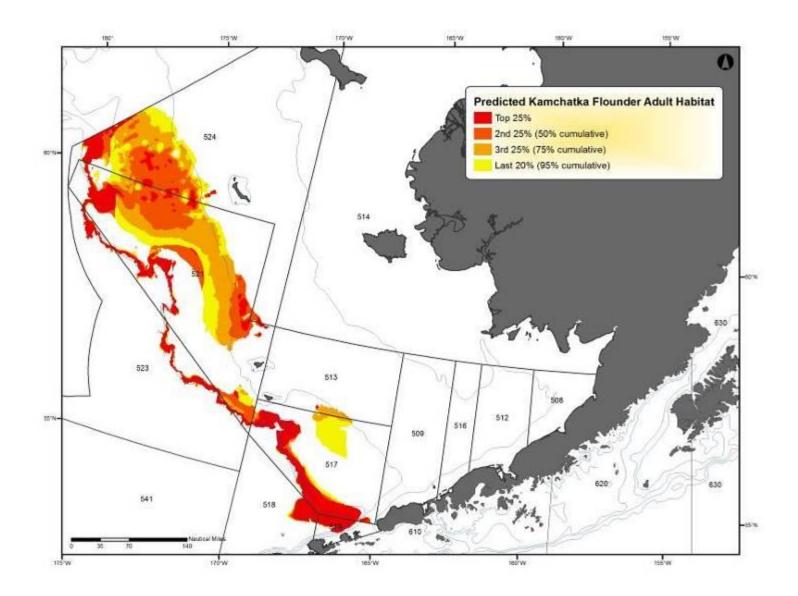

Figure D - 2 Predicted Pacific cod adult EFH in the Bering Sea

Figure D - 3 Predicted sablefish adult EFH in the Bering Sea

Figure D - 4 Predicted yellowfin sole adult EFH in the Bering Sea

Figure D - 5 Predicted Kamchatka flounder adult EFH in the Bering Sea