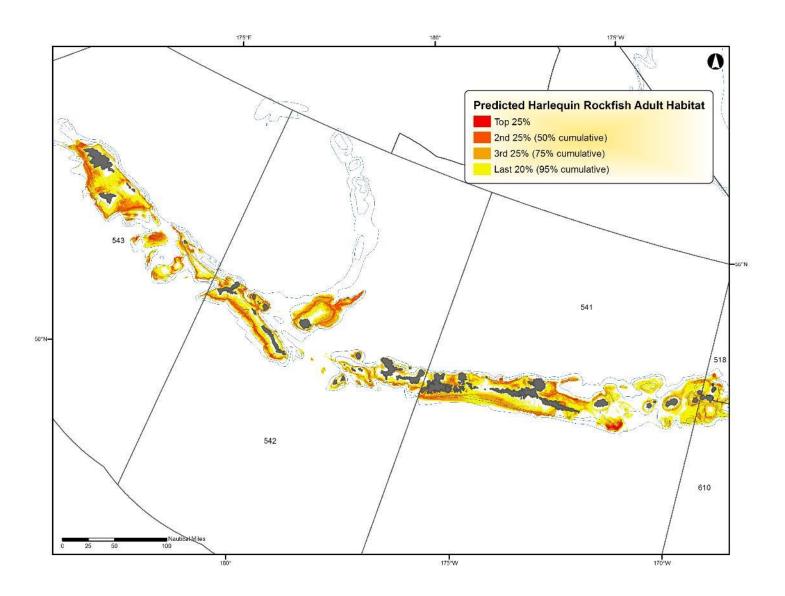

Figure D - 35 Predicted shortspine thornyhead rockfish adult EFH in the Aleutian Islands

Figure D - 36 Predicted harlequin rockfish adult EFH in the Aleutian Islands

Figure D - 37 Predicted rougheye rockfish adult EFH in the Aleutian Islands