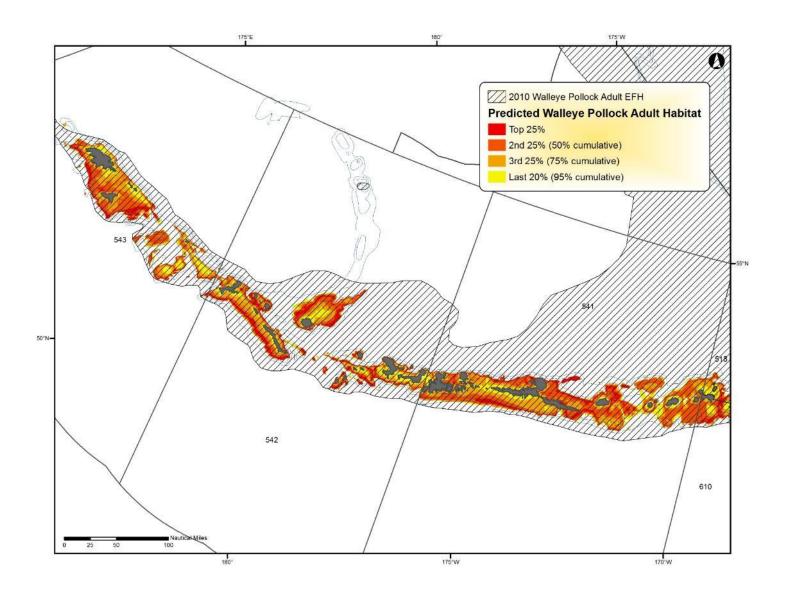

## Appendix D: Combined Adult EFH maps for the Bering Sea and Aleutian Islands Groundfish

Combined maps of adult EFH for Bering Sea and Aleutian Island groundfish for all seasons.

Figure D - 1 Predicted Walleye Pollock adult EFH in the Bering Sea