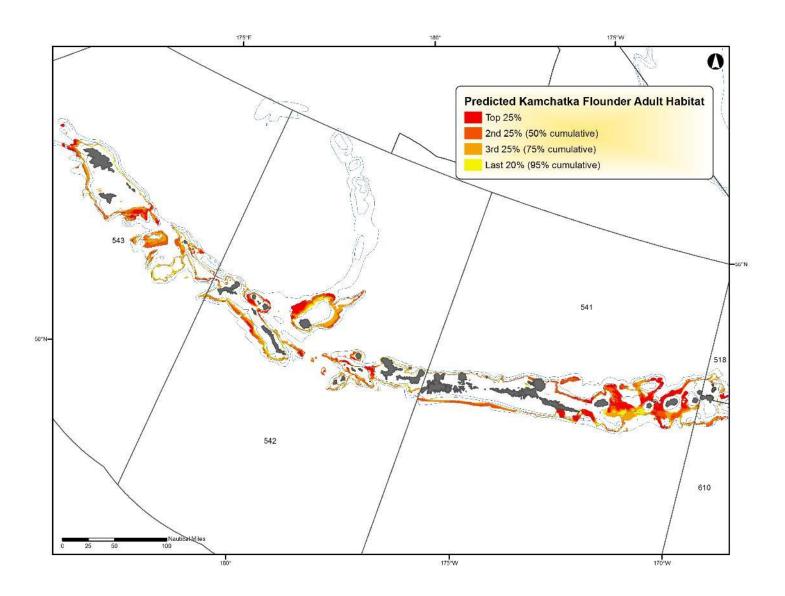

Figure D - 26 Predicted Kamchatka flounder adult EFH in the Aleutian Islands

Figure D - 27 Predicted northern rock sole adult EFH in the Aleutian Islands

Figure D - 28 Predicted rex sole adult EFH in the Aleutian Islands