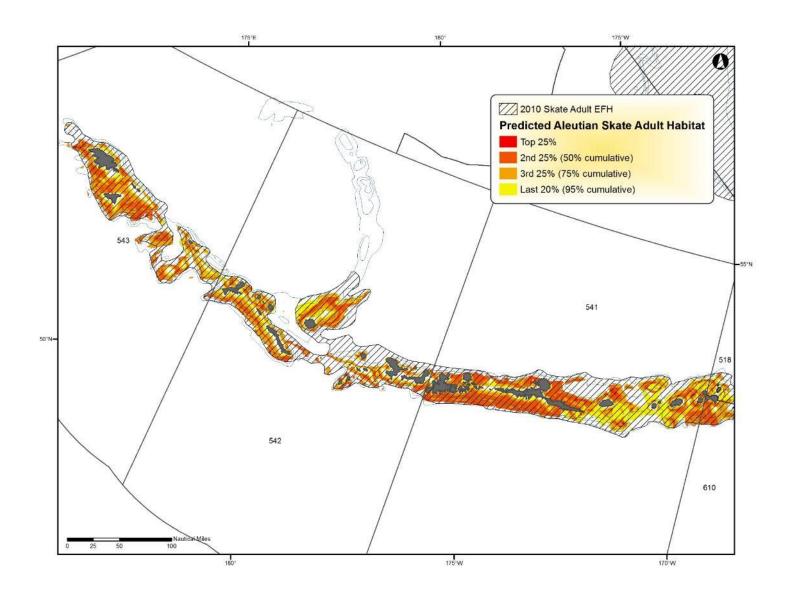

leutian Islands



Figure D - 34 Predicted dusky rockfish adult EFH in the Aleutian Islands



Figure D - 35 Predicted shortspine thornyhead rockfish adult EFH in the Aleutian Islands



Figure D - 36 Predicted harlequin rockfish adult EFH in the Aleutian Islands



Figure D - 37 Predicted rougheye rockfish adult EFH in the Aleutian Islands



Figure D - 38 Predicted Atka mackerel adult EFH in the Aleutian Islands



Figure D - 39 Predicted octopus adult EFH in the Aleutian Islands



Figure D - 40 Predicted bigmouth sculpin adult EFH in the Aleutian Islands



Figure D - 41 Predicted great sculpin adult EFH in the Aleutian Islands



Figure D - 42 Predicted adult yellow Irish lord adult EFH in the Aleutian Islands



Figure D - 43 Predicted Alaska skate adult EFH in the Aleutian Islands



Figure D - 44 Predicted Aleutian skate Adult EFH in the Aleutian Islands