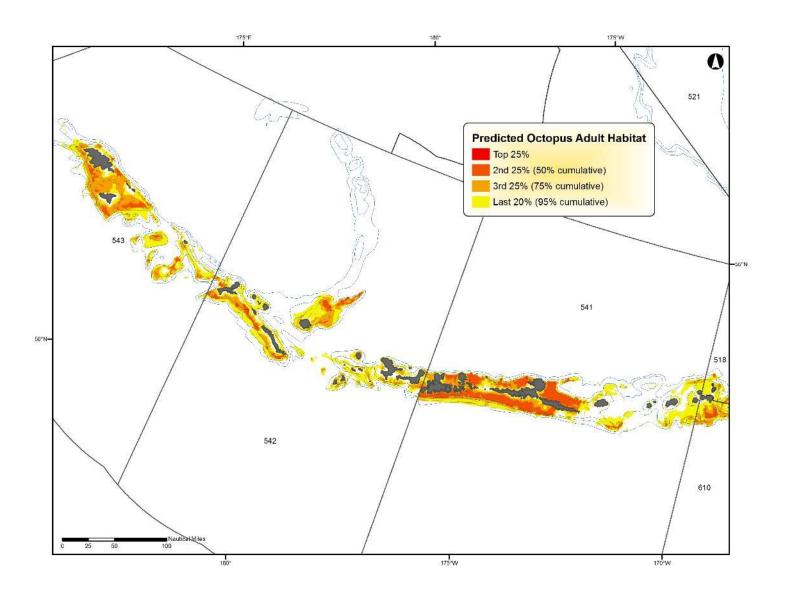

Figure D - 38 Predicted Atka mackerel adult EFH in the Aleutian Islands

Figure D - 39 Predicted octopus adult EFH in the Aleutian Islands

Figure D - 40 Predicted bigmouth sculpin adult EFH in the Aleutian Islands