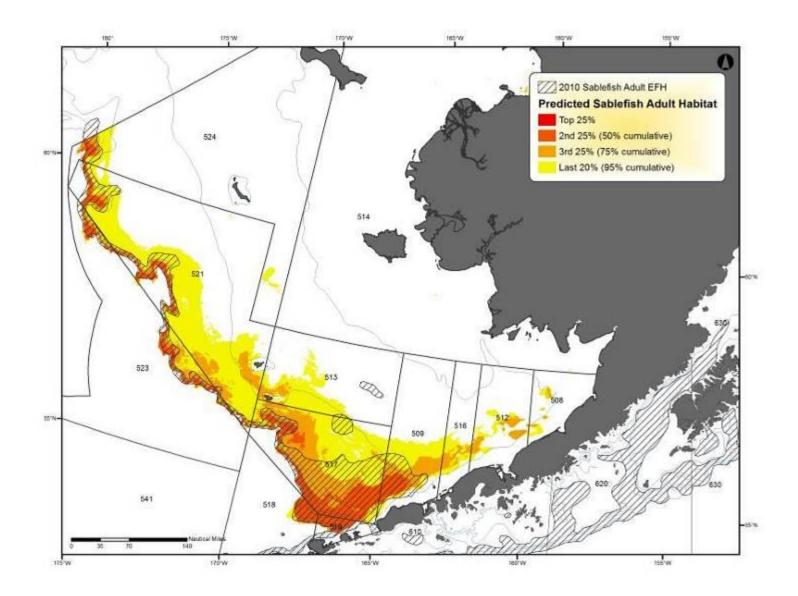

Figure D - 2 Predicted Pacific cod adult EFH in the Bering Sea

Figure D - 3 Predicted sablefish adult EFH in the Bering Sea

Figure D - 4 Predicted yellowfin sole adult EFH in the Bering Sea

Figure D - 5 Predicted Kamchatka flounder adult EFH in the Bering Sea