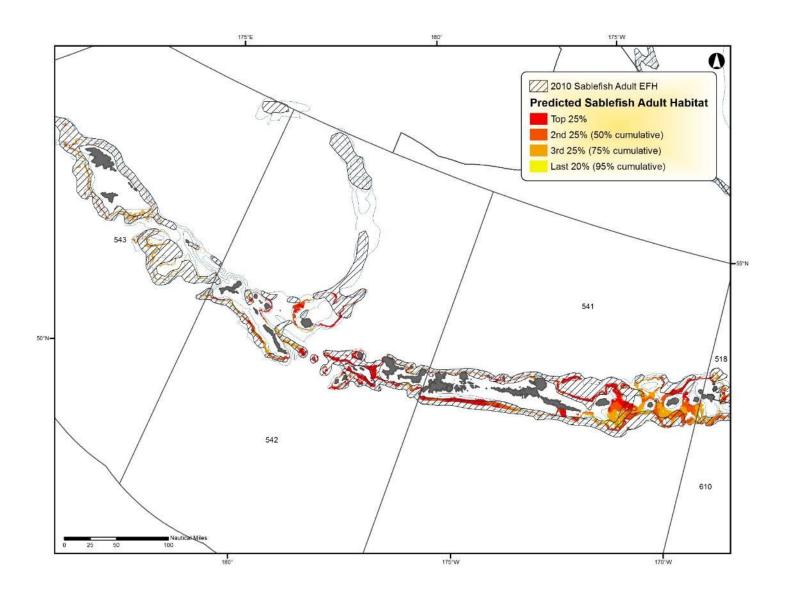

Figure D - 2 Predicted Pacific cod adult EFH in the Bering Sea

Figure D - 3 Predicted sablefish adult EFH in the Bering Sea

Figure D - 4 Predicted yellowfin sole adult EFH in the Bering Sea

Figure D - 5 Predicted Kamchatka flounder adult EFH in the Bering Sea