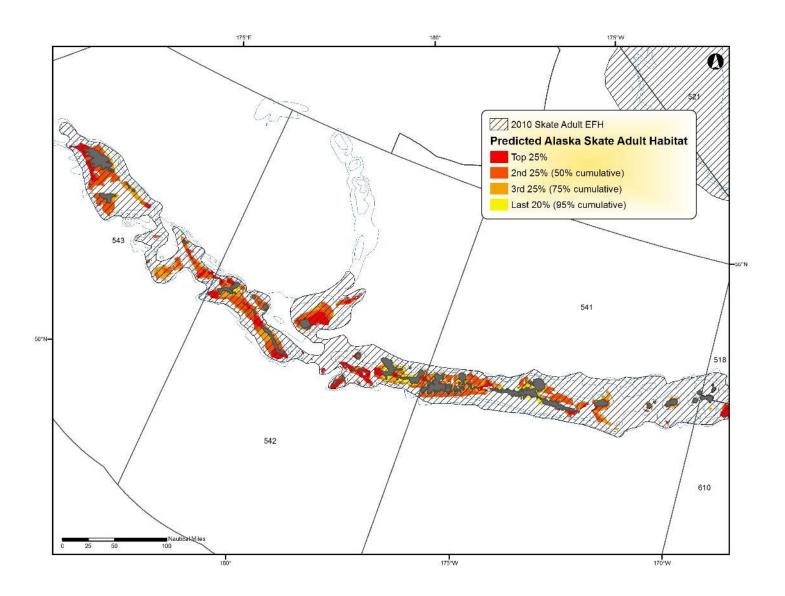

Figure D - 41 Predicted great sculpin adult EFH in the Aleutian Islands

Figure D - 42 Predicted adult yellow Irish lord adult EFH in the Aleutian Islands

Figure D - 43 Predicted Alaska skate adult EFH in the Aleutian Islands