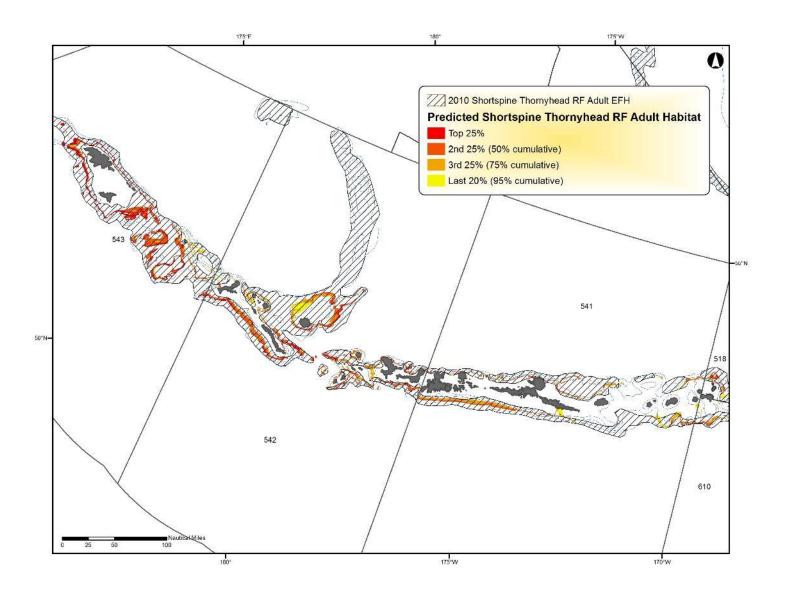

Figure D - 35 Predicted shortspine thornyhead rockfish adult EFH in the Aleutian Islands

Figure D - 36 Predicted harlequin rockfish adult EFH in the Aleutian Islands

Figure D - 37 Predicted rougheye rockfish adult EFH in the Aleutian Islands