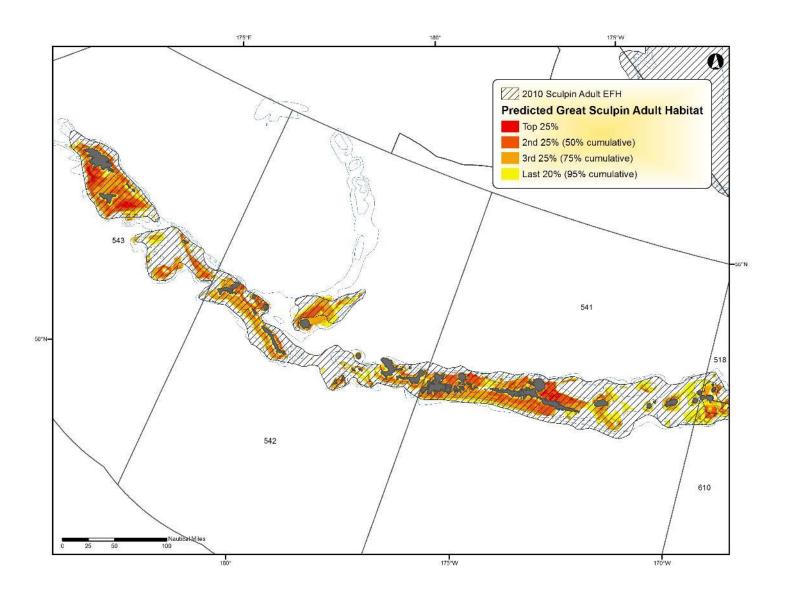

Figure D - 41 Predicted great sculpin adult EFH in the Aleutian Islands

Figure D - 42 Predicted adult yellow Irish lord adult EFH in the Aleutian Islands

Figure D - 43 Predicted Alaska skate adult EFH in the Aleutian Islands