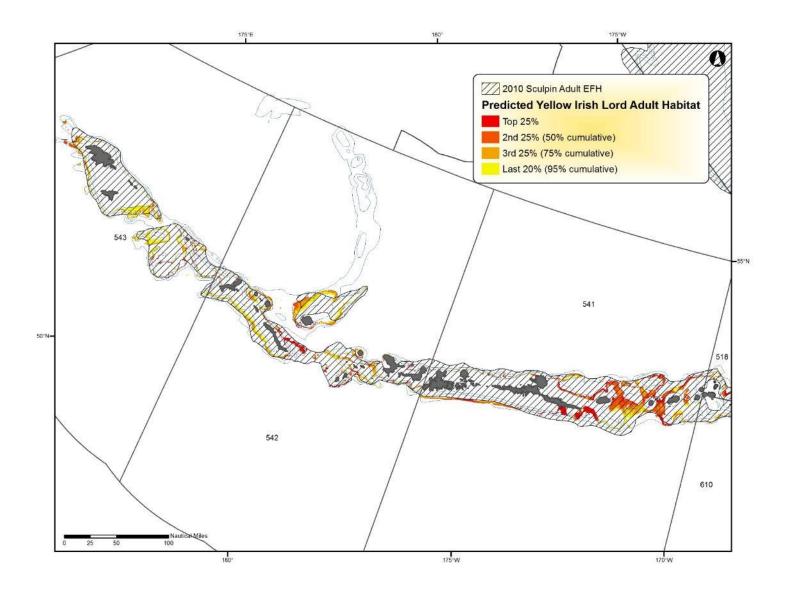

Figure D - 41 Predicted great sculpin adult EFH in the Aleutian Islands

Figure D - 42 Predicted adult yellow Irish lord adult EFH in the Aleutian Islands

Figure D - 43 Predicted Alaska skate adult EFH in the Aleutian Islands