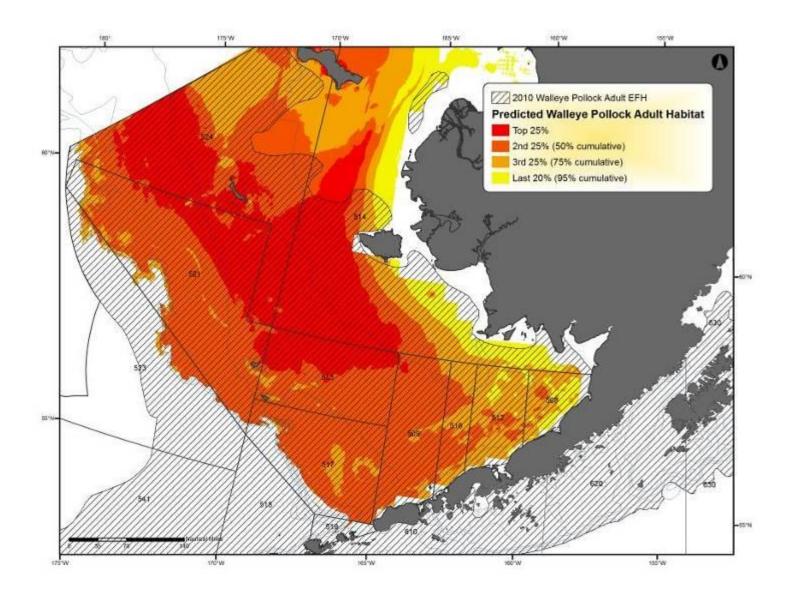

## Appendix D: Combined Adult EFH maps for the Bering Sea and Aleutian Islands Groundfish

Combined maps of adult EFH for Bering Sea and Aleutian Island groundfish for all seasons.

Figure D - 1 Predicted Walleye Pollock adult EFH in the Bering Sea