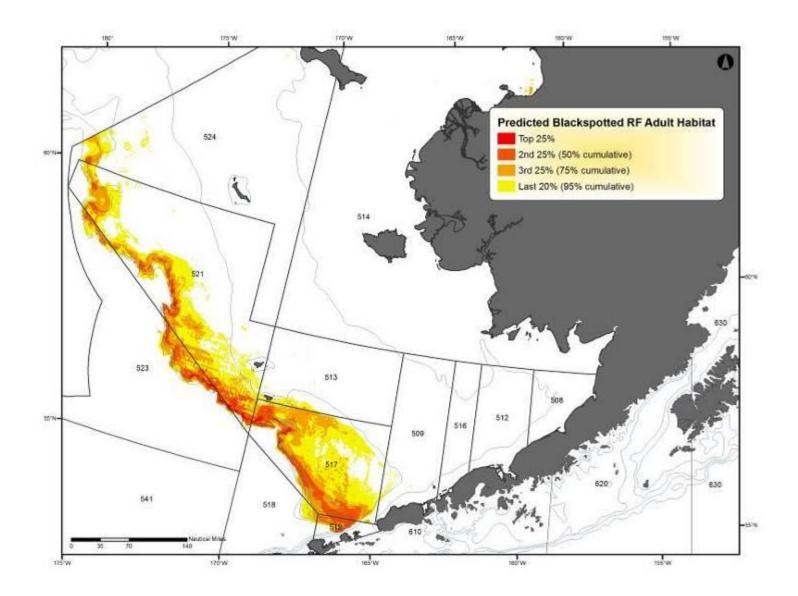

Figure D - 13 Predicted Pacific ocean perch adult EFH in the Bering Sea

Figure D - 14 Predicted blackspotted rockfish adult EFH in the Bering Sea

Figure D - 15 Predicted shortspine thornyhead rockfish adult EFH in the Bering Sea