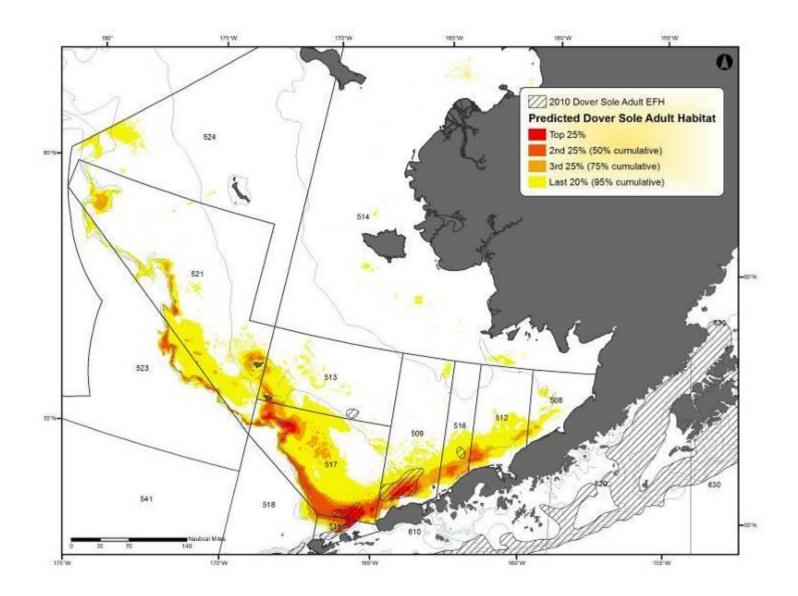

Figure D - 9 Predicted Alaska plaice adult EFH in the Bering Sea

Figure D - 10 Predicted rex sole adult EFH in the Bering Sea

Figure D - 11 Predicted flathead sole adult EFH in the Bering Sea

Figure D - 12 Predicted dover sole adult EFH in the Bering Sea