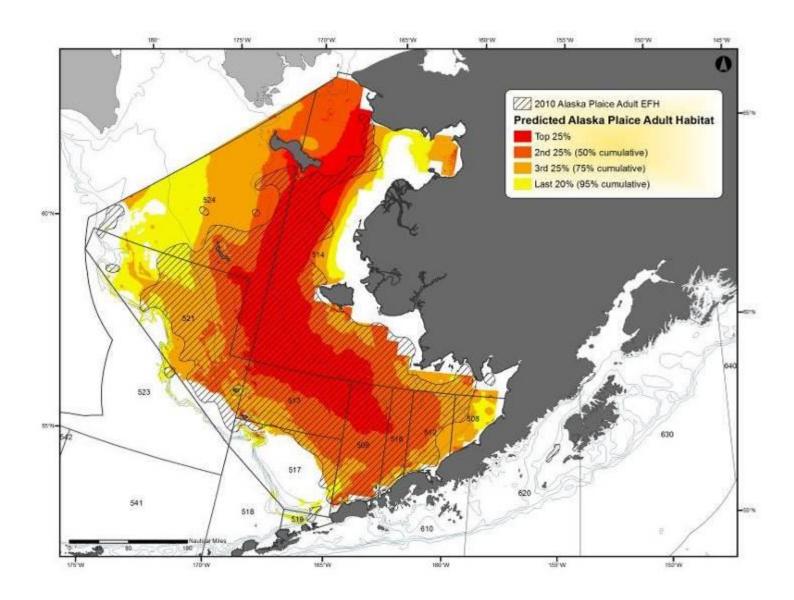

Figure D - 9 Predicted Alaska plaice adult EFH in the Bering Sea

Figure D - 10 Predicted rex sole adult EFH in the Bering Sea

Figure D - 11 Predicted flathead sole adult EFH in the Bering Sea

Figure D - 12 Predicted dover sole adult EFH in the Bering Sea