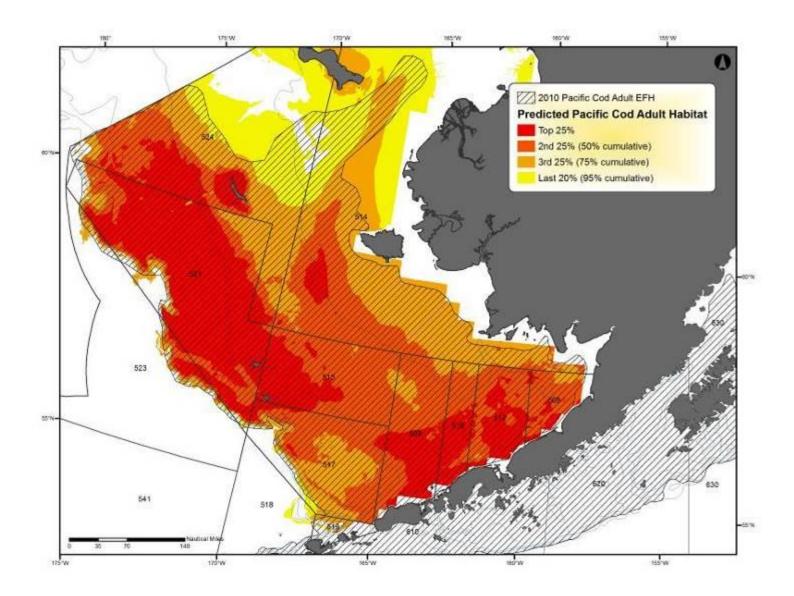

Figure D - 2 Predicted Pacific cod adult EFH in the Bering Sea

Figure D - 3 Predicted sablefish adult EFH in the Bering Sea

Figure D - 4 Predicted yellowfin sole adult EFH in the Bering Sea

Figure D - 5 Predicted Kamchatka flounder adult EFH in the Bering Sea