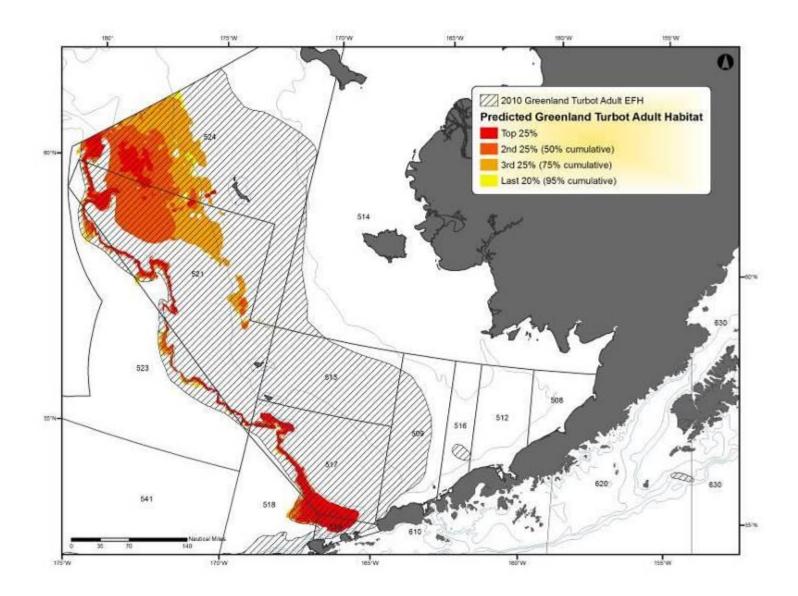

Figure D - 6 Predicted Greenland turbot adult EFH in the Bering Sea

Figure D - 7 Predicted arrowtooth flounder adult EFH in the Bering Sea

Figure D - 8 Predicted northern rock sole adult EFH in the Bering Sea