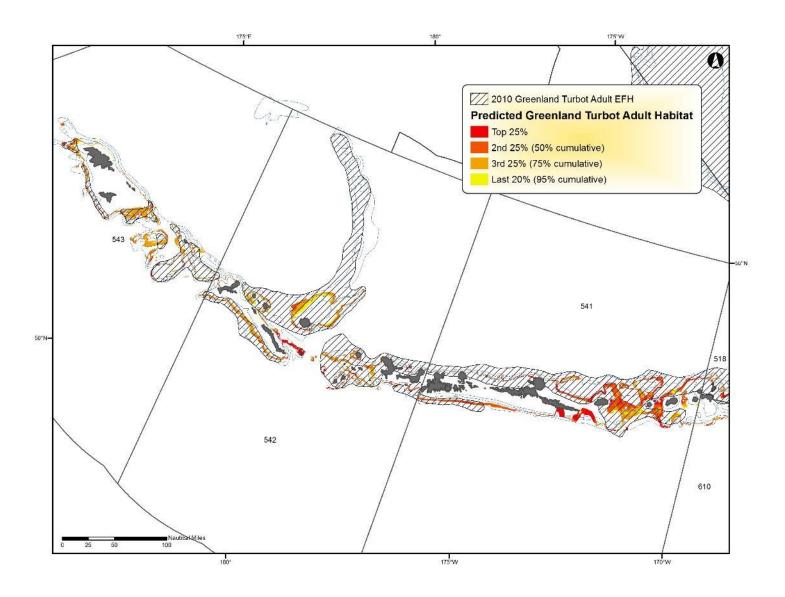

Figure D - 6 Predicted Greenland turbot adult EFH in the Bering Sea

Figure D - 7 Predicted arrowtooth flounder adult EFH in the Bering Sea

Figure D - 8 Predicted northern rock sole adult EFH in the Bering Sea