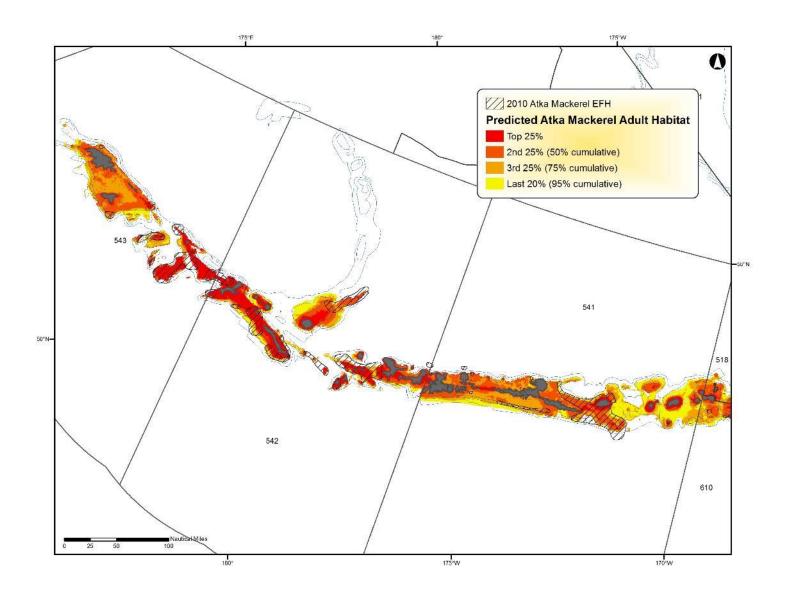

Figure D - 38 Predicted Atka mackerel adult EFH in the Aleutian Islands

Figure D - 39 Predicted octopus adult EFH in the Aleutian Islands

Figure D - 40 Predicted bigmouth sculpin adult EFH in the Aleutian Islands