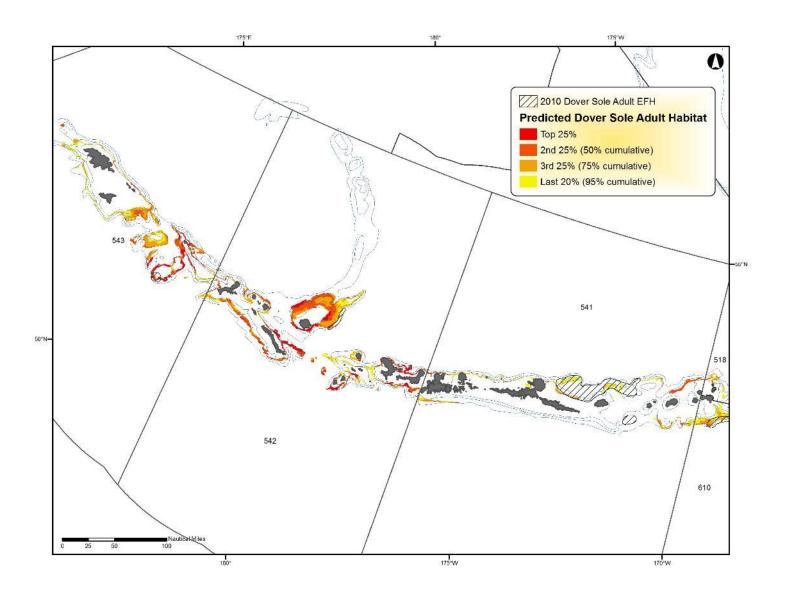

Figure D - 29 Predicted dover sole adult EFH in the Aleutian Islands

Figure D - 30 Predicted flathead sole adult EFH in the Aleutian Islands

Figure D - 31 Predicted Pacific ocean perch adult EFH in the Aleutian Islands