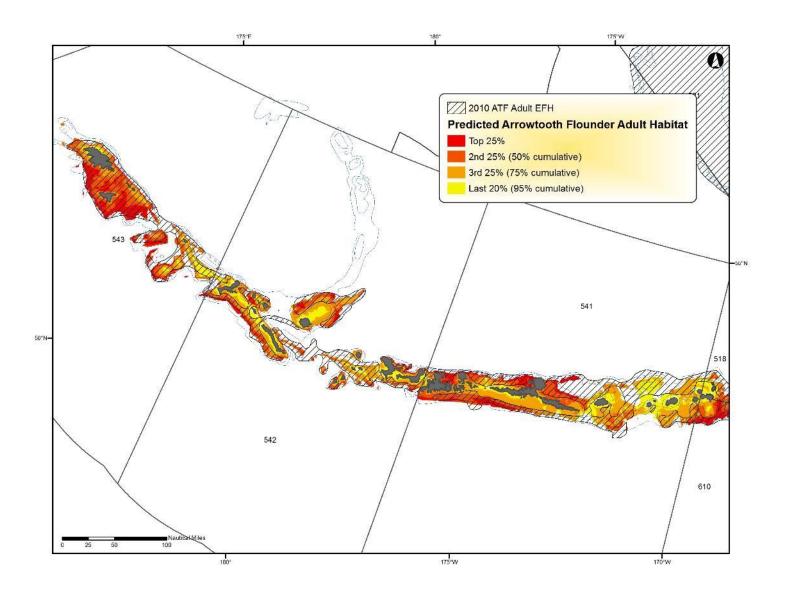

Figure D - 6 Predicted Greenland turbot adult EFH in the Bering Sea

Figure D - 7 Predicted arrowtooth flounder adult EFH in the Bering Sea

Figure D - 8 Predicted northern rock sole adult EFH in the Bering Sea