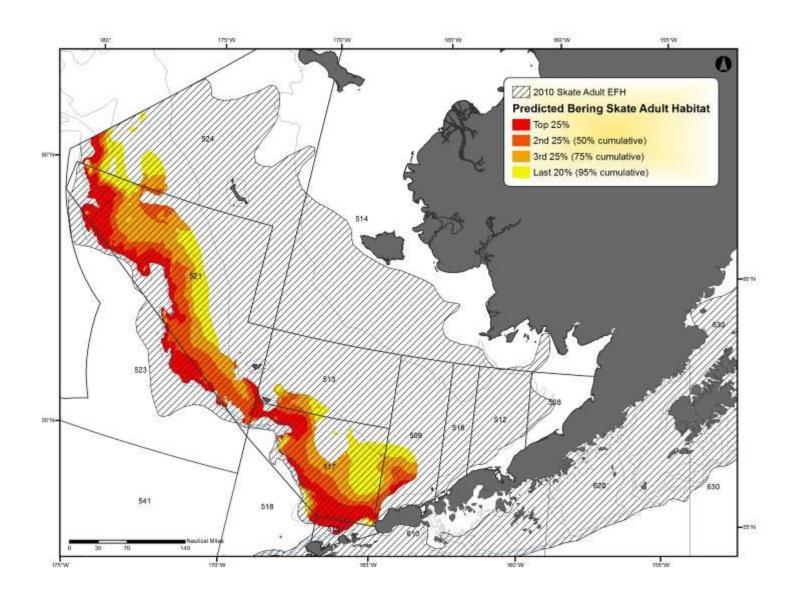

Figure D - 20 Predicted Bering skate adult EFH in the Bering Sea

Figure D - 21 Predicted walleye pollock adult EFH in the Aleutian Islands

Figure D - 22 Predicted Pacific cod adult EFH in the Aleutian Islands