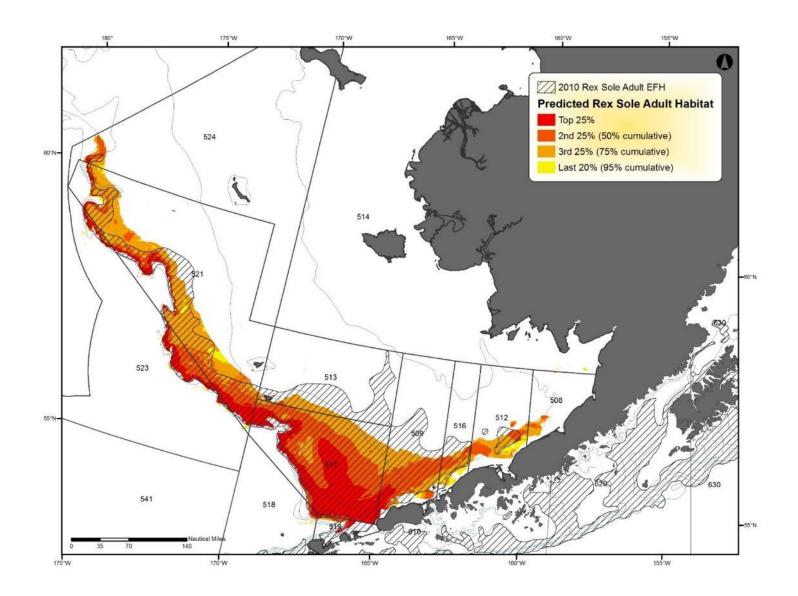

Figure D - 9 Predicted Alaska plaice adult EFH in the Bering Sea

Figure D - 10 Predicted rex sole adult EFH in the Bering Sea

Figure D - 11 Predicted flathead sole adult EFH in the Bering Sea

Figure D - 12 Predicted dover sole adult EFH in the Bering Sea