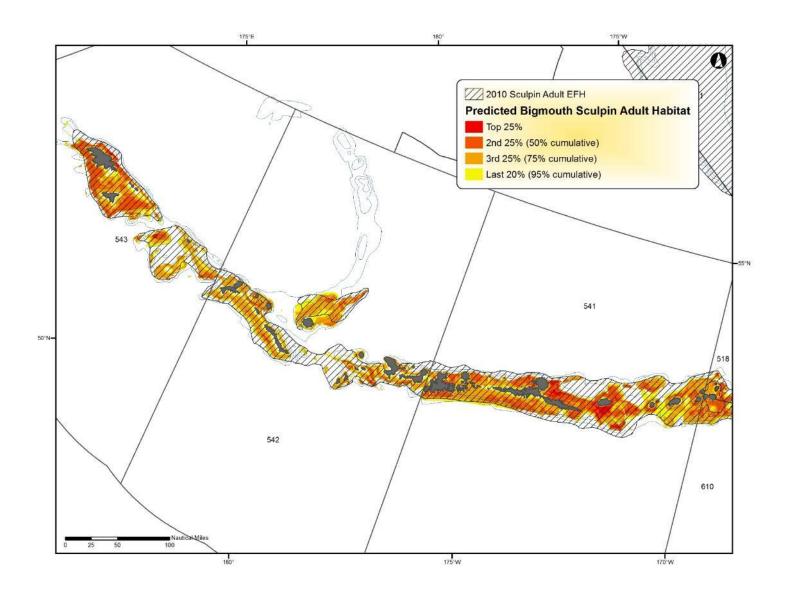

Figure D - 38 Predicted Atka mackerel adult EFH in the Aleutian Islands

Figure D - 39 Predicted octopus adult EFH in the Aleutian Islands

Figure D - 40 Predicted bigmouth sculpin adult EFH in the Aleutian Islands