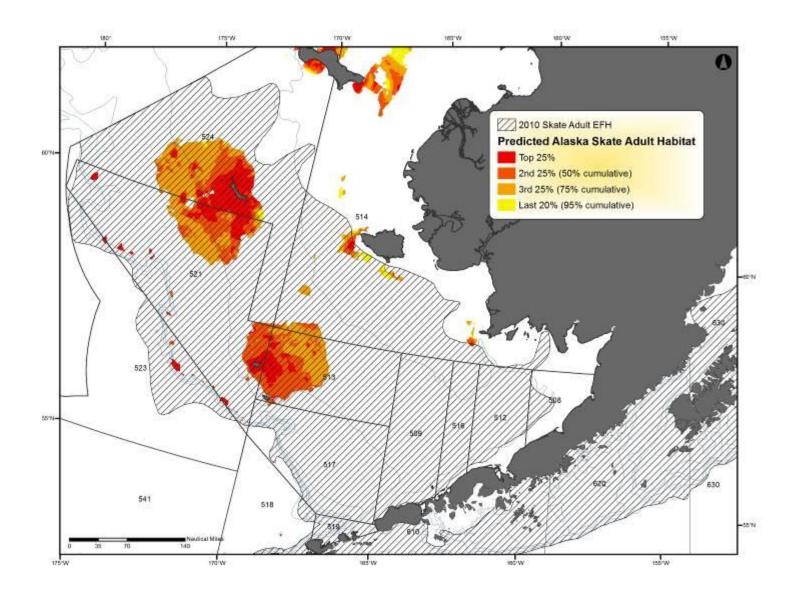

Figure D - 16 Predicted octopus adult EFH in the Bering Sea

Figure D - 17 Predicted great sculpin adult EFH in the Bering Sea

Figure D - 18 Predicted Alaska skate adult EFH in the Bering Sea

Figure D - 19 Predicted Aleutian skate adult EFH in the Bering Sea