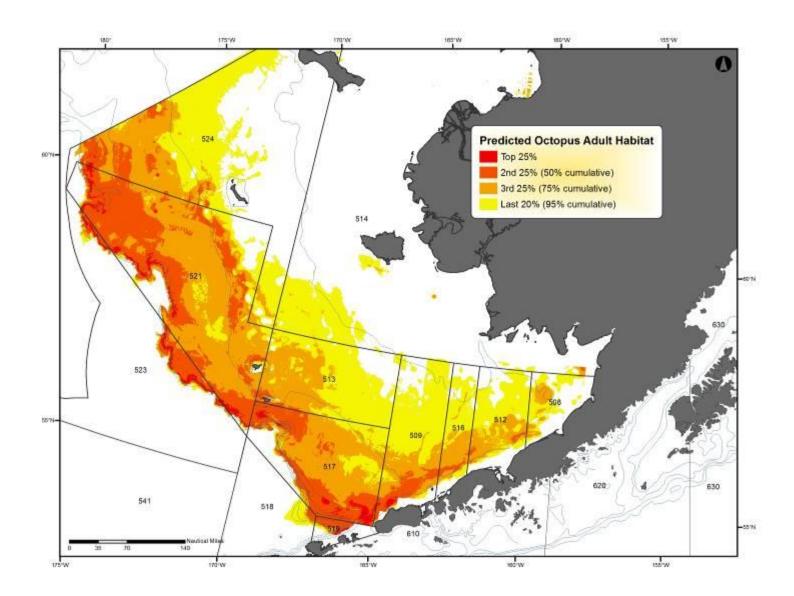

Figure D - 16 Predicted octopus adult EFH in the Bering Sea

Figure D - 17 Predicted great sculpin adult EFH in the Bering Sea

Figure D - 18 Predicted Alaska skate adult EFH in the Bering Sea

Figure D - 19 Predicted Aleutian skate adult EFH in the Bering Sea