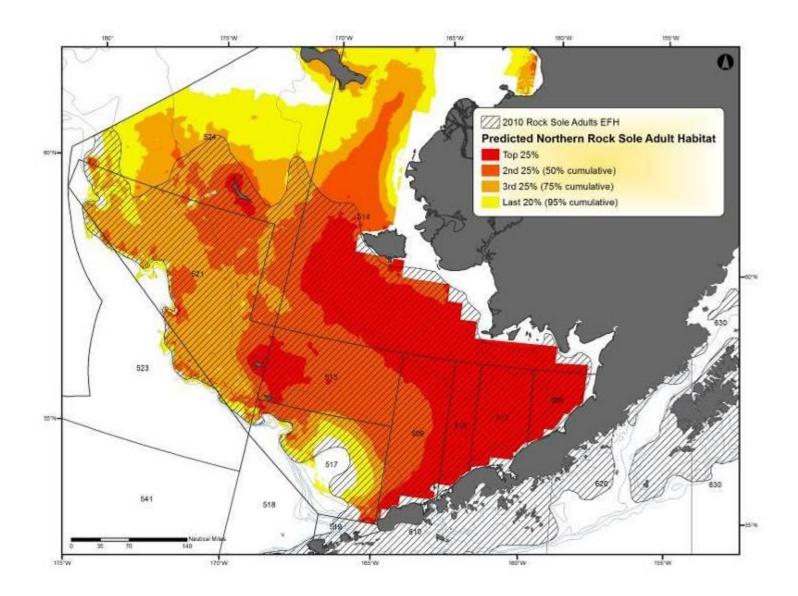

Figure D - 6 Predicted Greenland turbot adult EFH in the Bering Sea

Figure D - 7 Predicted arrowtooth flounder adult EFH in the Bering Sea

Figure D - 8 Predicted northern rock sole adult EFH in the Bering Sea