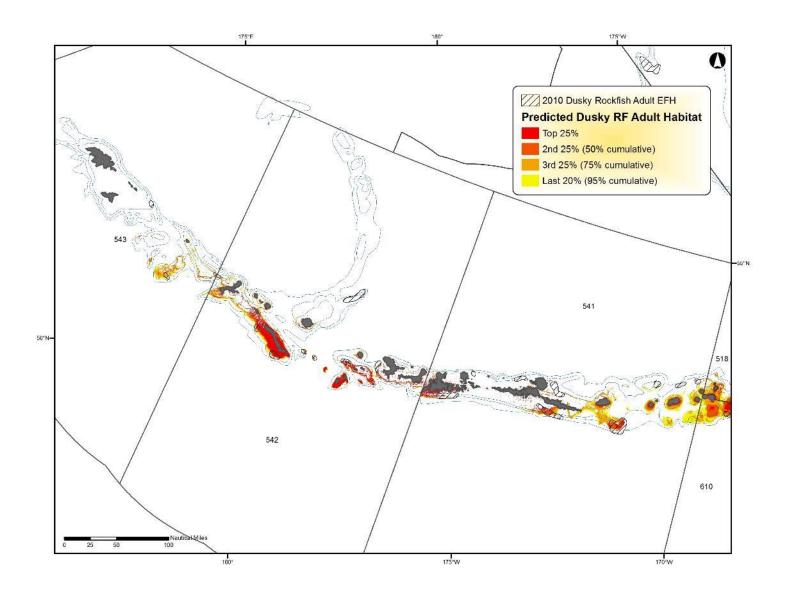

Figure D - 32 Predicted northern rockfish adult EFH in the Aleutian Islands

Figure D - 33 Predicted blackspotted rockfish adult EFH in the Aleutian Islands

Figure D - 34 Predicted dusky rockfish adult EFH in the Aleutian Islands