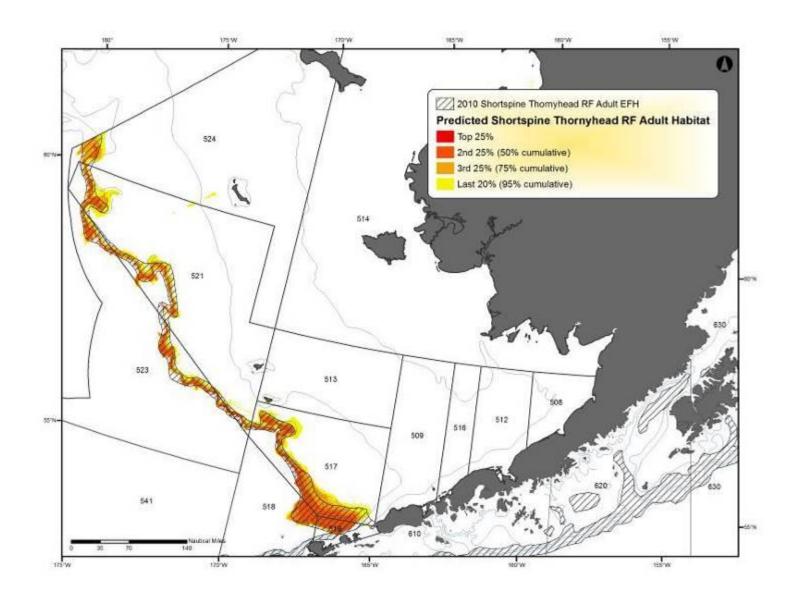

Figure D - 13 Predicted Pacific ocean perch adult EFH in the Bering Sea

Figure D - 14 Predicted blackspotted rockfish adult EFH in the Bering Sea

Figure D - 15 Predicted shortspine thornyhead rockfish adult EFH in the Bering Sea