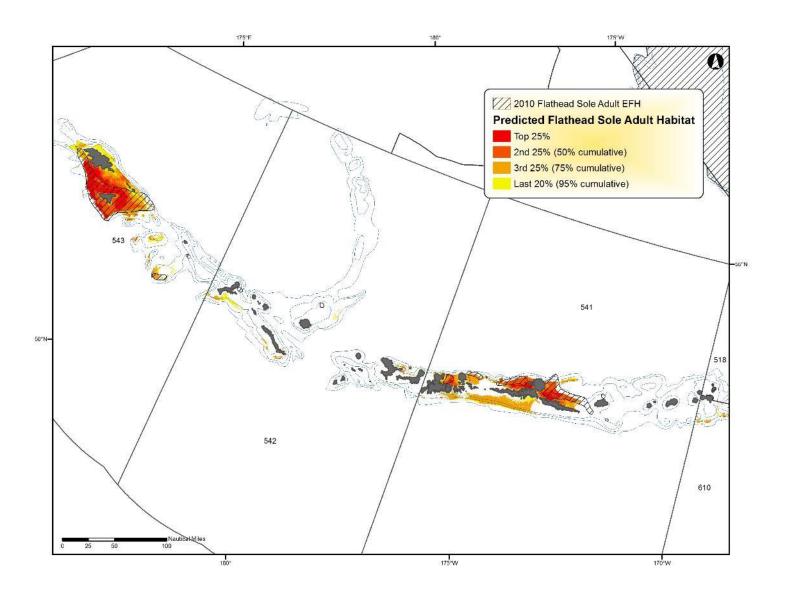

Figure D - 29 Predicted dover sole adult EFH in the Aleutian Islands

Figure D - 30 Predicted flathead sole adult EFH in the Aleutian Islands

Figure D - 31 Predicted Pacific ocean perch adult EFH in the Aleutian Islands