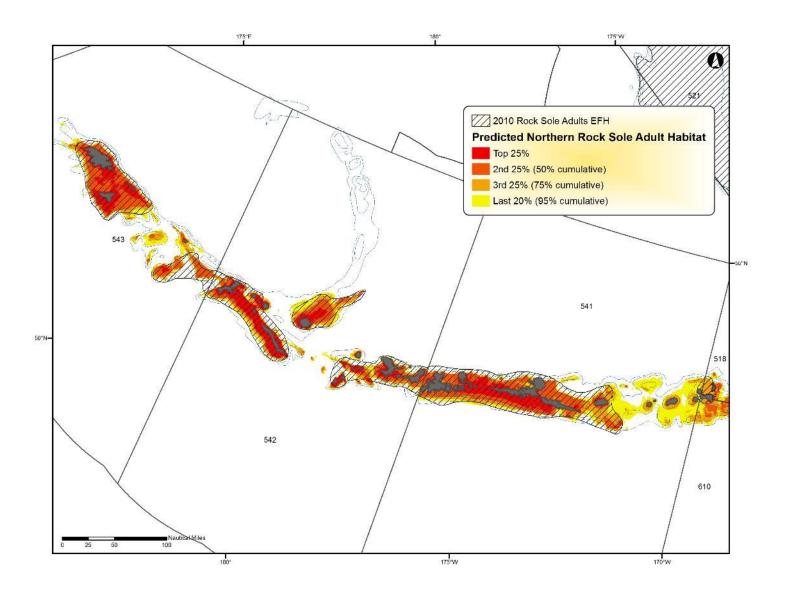

Figure D - 26 Predicted Kamchatka flounder adult EFH in the Aleutian Islands

Figure D - 27 Predicted northern rock sole adult EFH in the Aleutian Islands

Figure D - 28 Predicted rex sole adult EFH in the Aleutian Islands