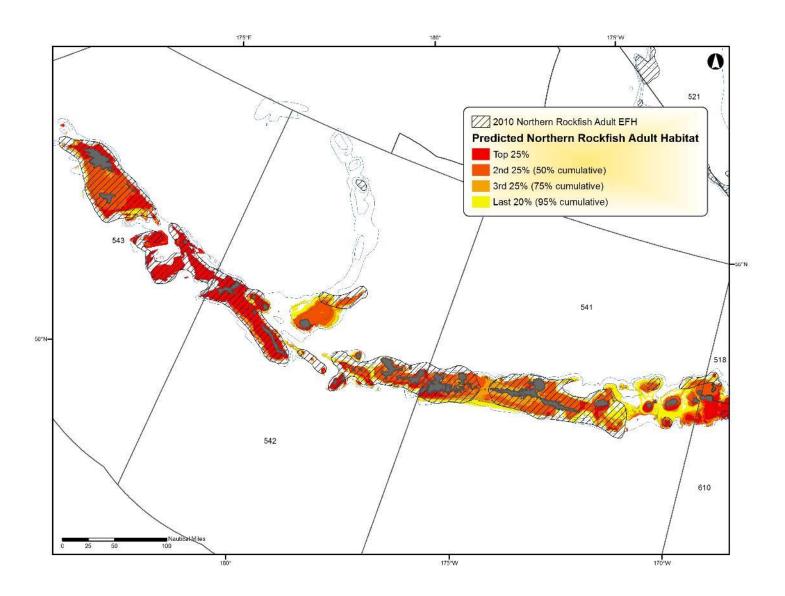

Figure D - 32 Predicted northern rockfish adult EFH in the Aleutian Islands

Figure D - 33 Predicted blackspotted rockfish adult EFH in the Aleutian Islands

Figure D - 34 Predicted dusky rockfish adult EFH in the Aleutian Islands