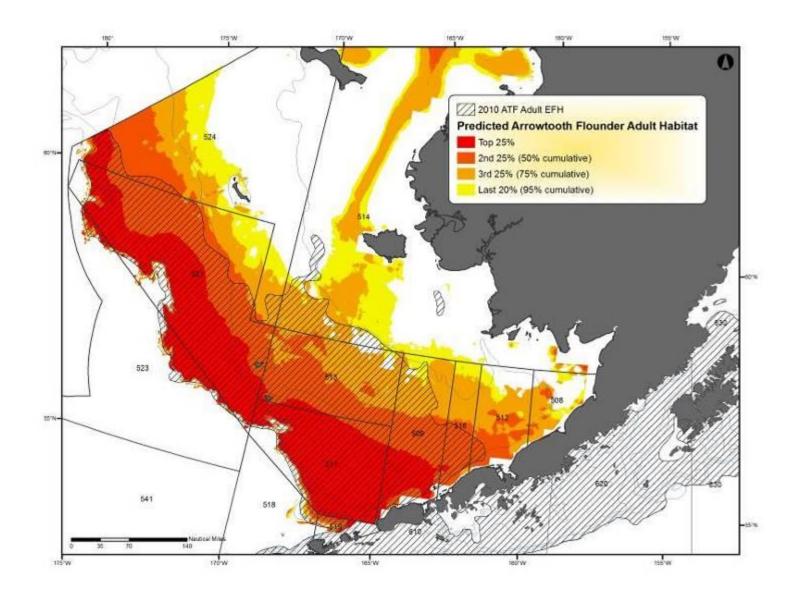

Figure D - 6 Predicted Greenland turbot adult EFH in the Bering Sea

Figure D - 7 Predicted arrowtooth flounder adult EFH in the Bering Sea

Figure D - 8 Predicted northern rock sole adult EFH in the Bering Sea