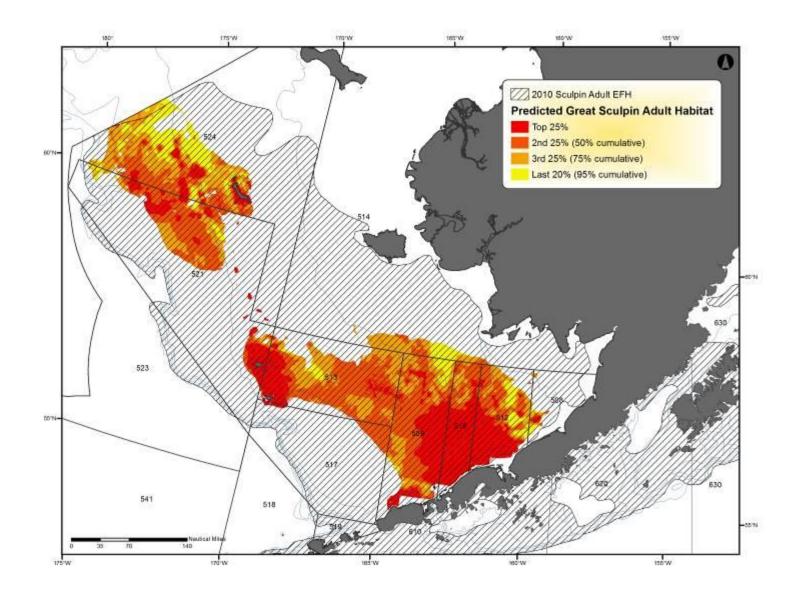

Figure D - 16 Predicted octopus adult EFH in the Bering Sea

Figure D - 17 Predicted great sculpin adult EFH in the Bering Sea

Figure D - 18 Predicted Alaska skate adult EFH in the Bering Sea

Figure D - 19 Predicted Aleutian skate adult EFH in the Bering Sea