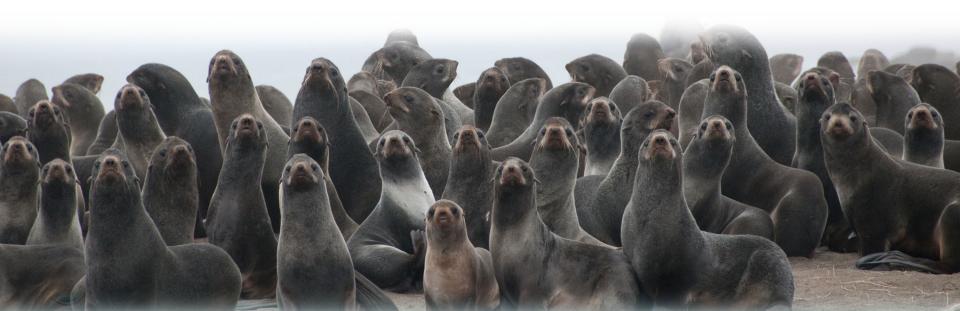

## Northern fur seals (8:00-9:00)

- Lenfest Ocean Program
  - Jeremy Sterling
- > Co-management
  - Lauren Divine
  - Mike Williams