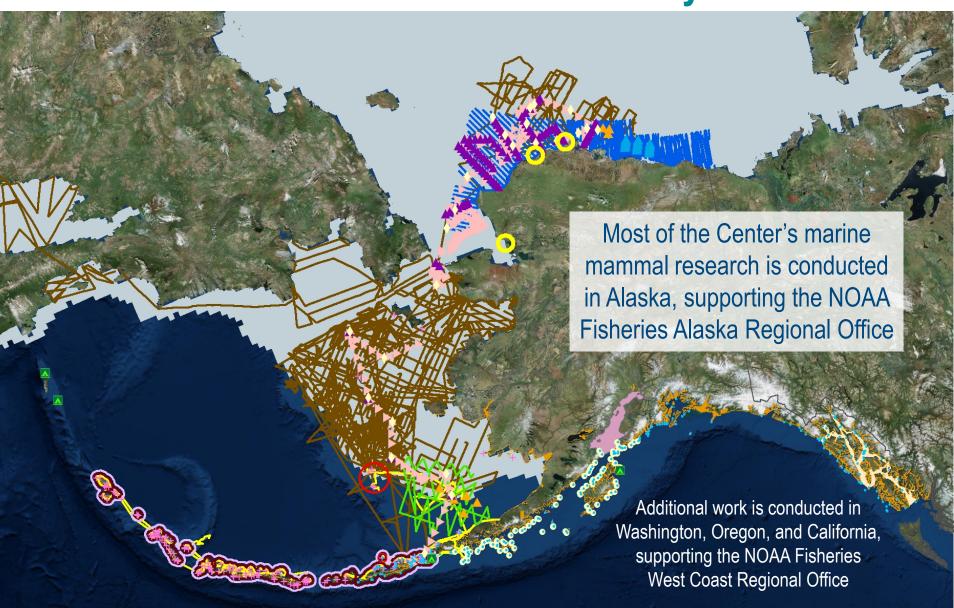

Aleut Community of St. Paul Island Ecosystem Conservation Office

NMFS Alaska Regional Office Protected Resources Division



NMFS Alaska Fisheries Science Center Marine Mammal Laboratory

## Alaska Fisheries Science Center Marine Mammal Laboratory



## Northern fur seals (8:00-9:00)

- Lenfest Ocean Program
  - Jeremy Sterling
- > Co-management
  - Lauren Divine
  - Mike Williams



## Other marine mammals (9:00-10:00)

- > Steller sea lions
  - Tom Gelatt
- Ice-associated seals and harbor seals
  - Josh London
- Cook Inlet beluga whalesPaul Wade
- Changes in marine mammal distribution

  Catherine Berchok