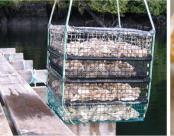

### Alaska Shellfish Farm Size Feasibility Study

#### **KEY FINDING**

"Regardless of farm type, larger farm size scenarios demonstrated better short and long term profitability than smaller farm sizes...new entrants into the Alaska shellfish farming industry should consider investments in medium and large scale farms."

#### **Completed by:**

Economic Analysis to Inform the Alaska Mariculture Initiative:

Phase 1 Case Studies

Prepared for

Alaska Fisheries Development Foundation

March 2015