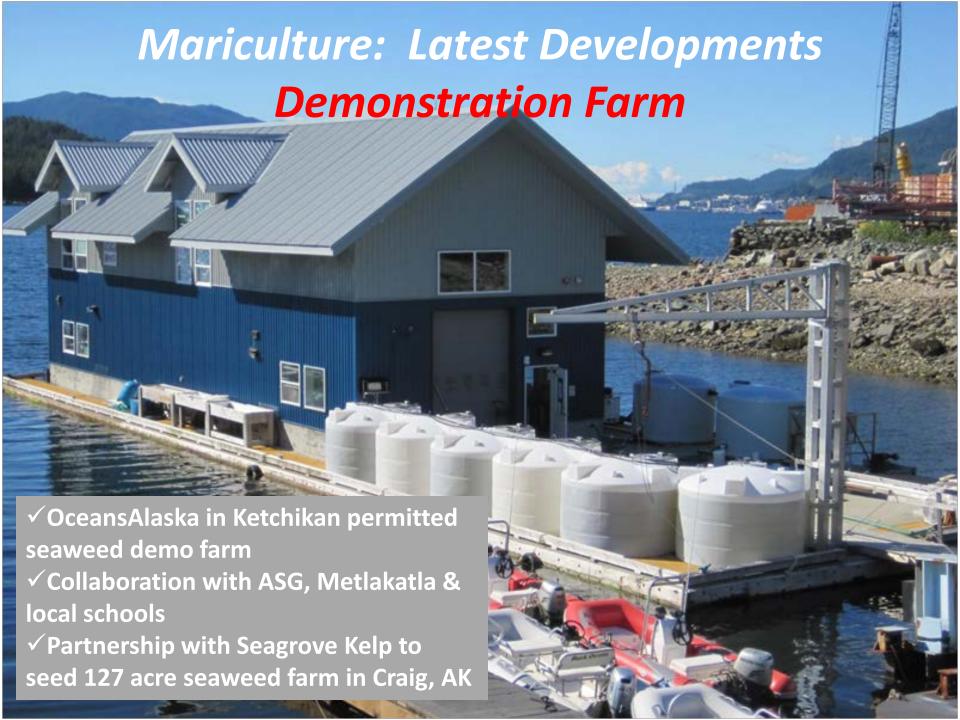

#### Seaweed Farming in Alaska

## Seaweed Farming 101: Workshops for Fishermen

- Workshops will occur in Ketchikan, Sitka & Kodiak in 2020 & 2021
- Project Partners: GreenWave, OceansAlaska, Alaska Longline Fishermen's Association and Blue Evolution
- Funded by NOAA
- Goal provide initial training to 60 fishermen