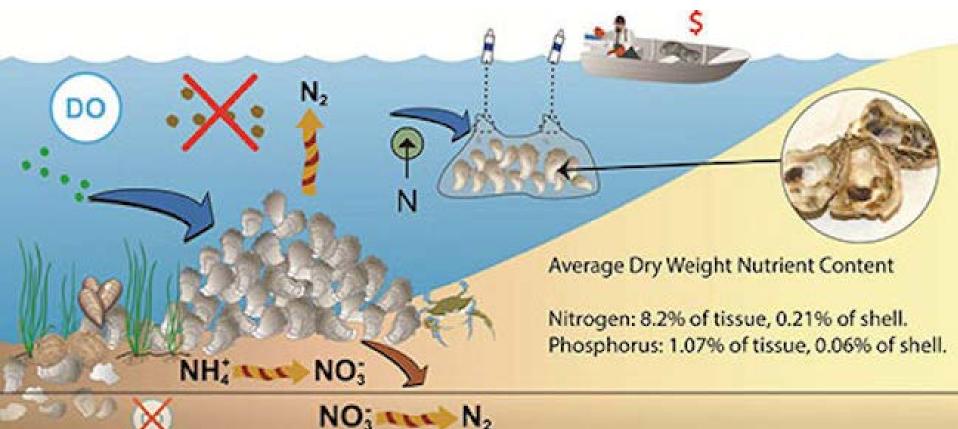

### Opportunities & Benefits: Environmental

Potential climate change mitigation & habitat improvements through ecosystem services

(ie. water filtration, carbon, nitrogen & phosphorus removal)