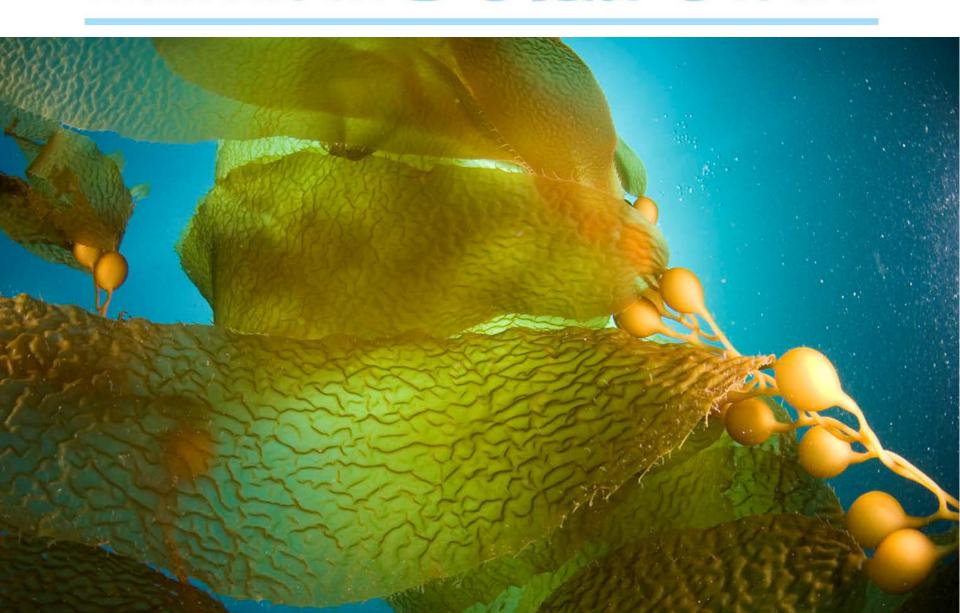

# Mariculture is... enhancement, restoration and farming of shellfish and seaweeds.

#### Seaweed Farming in Alaska