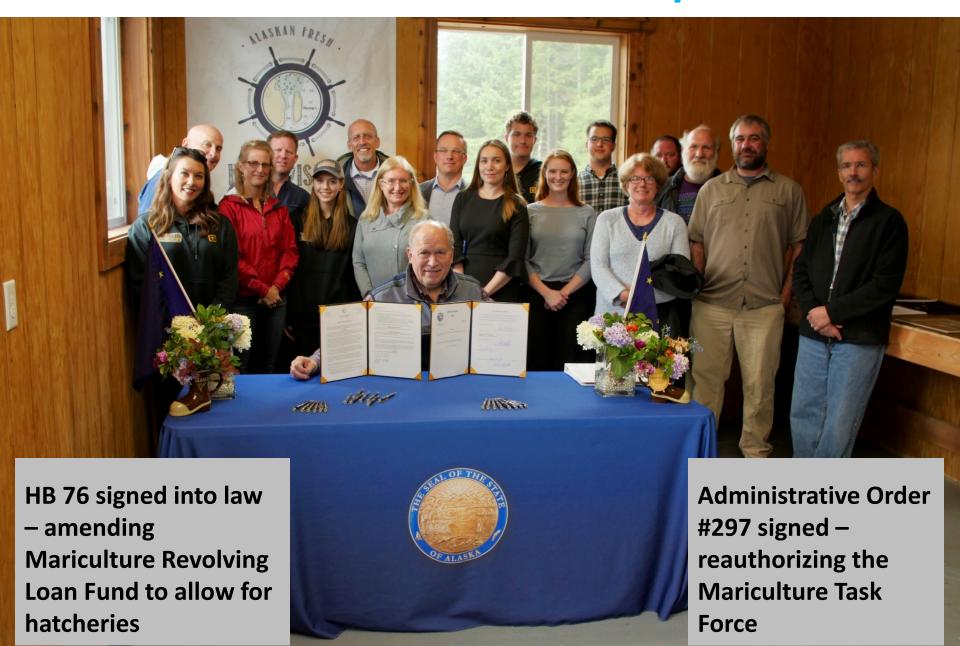

#### PRIORITY RECOMMENDATIONS

The priority recommendations of this comprehensive plan are listed below:

Secure seed supply through hatcheries

Pass State legislation to A) help fund hatcheries through the Mariculture Revolving Loan Fund, and B) allow shellfish enhancement

Establish an Alaska Mariculture Development Council

Establish a Mariculture Research Center at the University of Alaska

Fill key positions to enable the growth of the industry: NOAA Aquaculture Coordinator in Alaska and Alaska Sea Grant
Mariculture Specialist