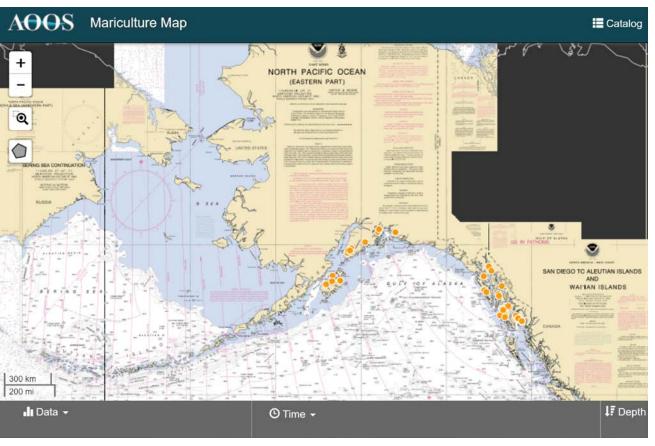

#### Mariculture Map v1.0

https://mariculture.portal.aoos.org/

- Phase 2 = version 2.0, to be completed August 31, 2020
- Complements NOAA's EEZ mapping tool: <u>National AquaMapper</u>