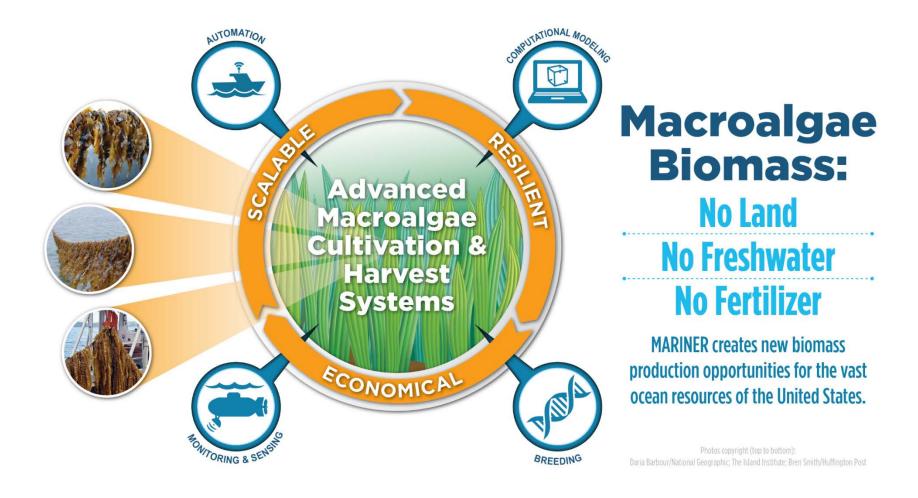

### Mariculture: Latest Developments

**ARPA-E 2019**: UAF Team receives \$2.5 M to focus on growing and harvesting seaweed efficiently & cost-effectively.

Demo farm and vessels in Kodiak!