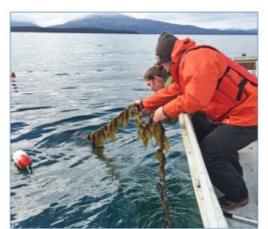

#### Seaweed Farming in Alaska

## Seaweed Farming 101: Workshops for Fishermen

- Workshops will occur in Ketchikan, Sitka & Kodiak in 2020 & 2021
- Project Partners: GreenWave, OceansAlaska, Alaska Longline Fishermen's Association and Blue Evolution
- Funded by NOAA
- Goal provide initial training to 60 fishermen