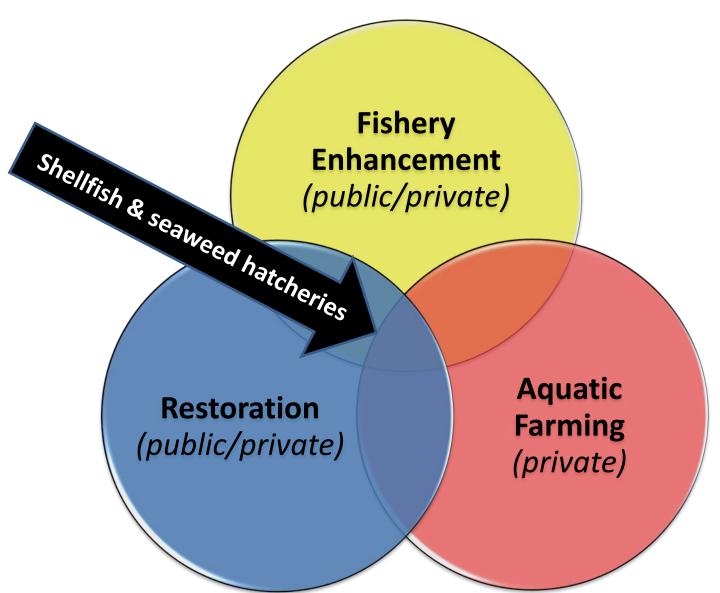

# Mariculture is... enhancement, restoration and farming of shellfish and seaweeds.

## Collaborative Planning Process

PACIFIC SHELLFISH INSTITUTE