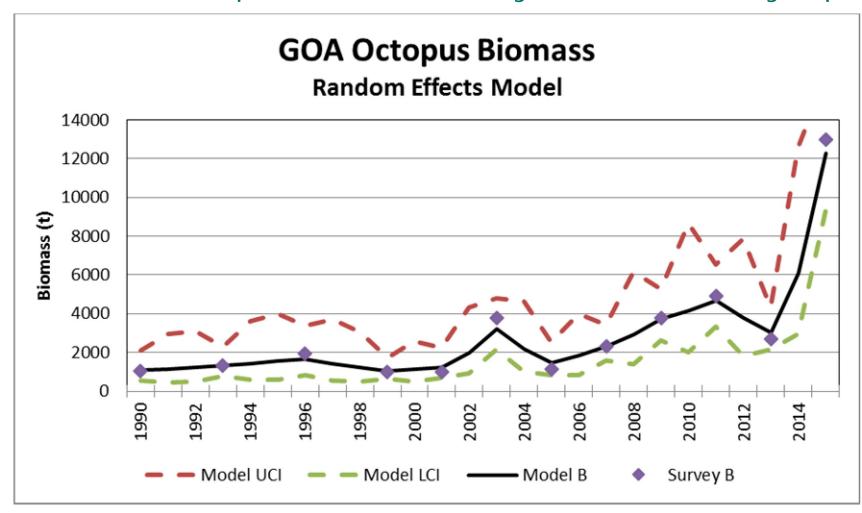

## GOA Octopus

- Off-year assessment no new survey data, no change to OFL/ABC
- Uses RE model from survey biomass and conservative literature M
- Reminder 2015 survey biomass was very high over 12,000 t.
- 2016 catch rate lower than in previous years (about 1/3).
- Recommended 2017/2018 ABC & OFL:
  - —OFL 6,504 t (same as last year)
  - —ABC 4,878 t (same as last year)
- Appendix: summary of recent research, including discard mortality.

### GOA Octopus: 2015 Survey Biomass 'Way Up