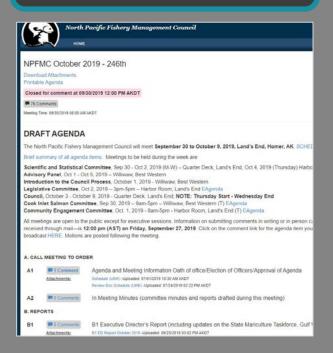

#### October 2019 Meeting Homer

Agenda, Schedule, Review Documents, Agenda Summary. The Council will meet September 30 - October 9, 2019, in Homer, AK. Listen while the meeting is in session. Learn More →

## NPFMC April 2019 - 244th

Download Attachments
Printable Agenda

Closed for comment at 03/29/2019 12:00 PM AKDT

37 Comments

Meeting Time: 04/01/2019 08:00 AM AKDT

#### AGENDA - 244th Plenary Session

The North Pacific Fishery Management Council will meet the week of April 1st at the Hilton Hotel, 500 W 3<sup>rd</sup> Ave., Anchorage, AK. Other meetings to be held during the week are: