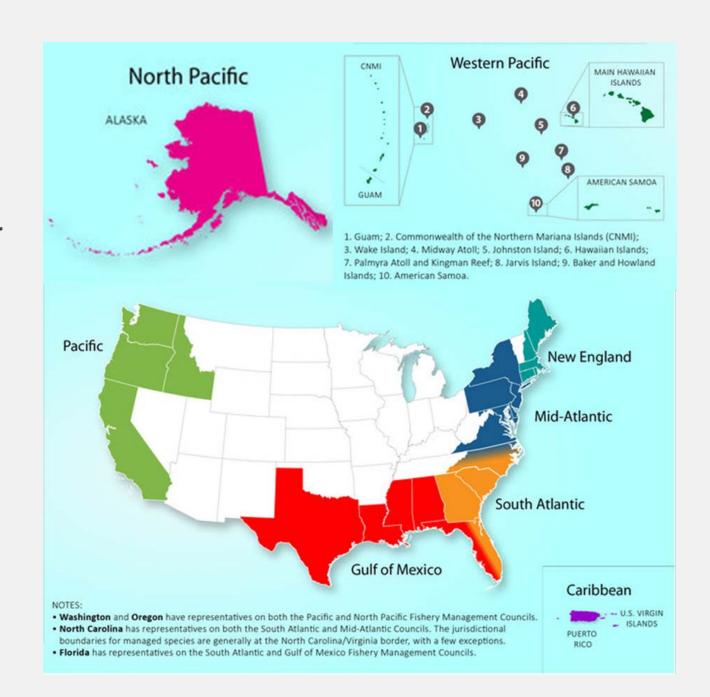

#### Established:

- 8 Regional Fishery Management Councils composed of government and fishermen representatives
- a 3 to 200-mile limit for Federal fishery authority
- National Standards and other requirements for conservation and management

# Who Manages What Fisheries off Alaska?

|                                                     | North Pacific Fishery<br>Management Council       | National Marine<br>Fisheries Service | Alaska<br>Board of Fisheries/<br>Dept. Fish & Game | International Pacific Halibut Commission |
|-----------------------------------------------------|---------------------------------------------------|--------------------------------------|----------------------------------------------------|------------------------------------------|
| Groundfish (pollock, cod, flatfish, rockfish, etc.) | Allocation & conservation                         | Implements Federal regulations       | Some state fisheries (0-3)                         |                                          |
| Crabs (king, snow, Tanner crabs)                    | Bering Sea fisheries – joint with State of Alaska | Bering Sea fisheries - regulations   | GOA crab fisheries, Joint management in BSAI       |                                          |
| Scallops                                            | Joint with State of Alaska -<br>License limits    | License regulations                  | Fishery management                                 |                                          |
| Halibut                                             | Allocation                                        | Allocation regulations               | Sport fish data                                    | Conservation                             |
| Herring                                             |                                                   |                                      | Fishery management                                 |                                          |
| Salmon                                              | EEZ closed to fishing with exceptions             |                                      | Fishery management                                 |                                          |
| Others (shrimp, urchins, etc.)                      |                                                   |                                      | Fishery management                                 |                                          |