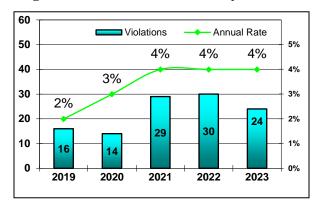

commercial vessels. Figures 1 and 2 show the historic trends for boardings and violations. The top five fisheries violations were: logbook discrepancies, no IFQ permit or FFP onboard, improper bycatch retention, retention of sport-caught halibut on commercial vessels, and biodegradable panel thread opening on pots being undersized.

### VI. Charter, Recreational, and Subsistence Vessel Boarding Statistics

District 17 conducted 54 federal fisheries boardings on charter vessels during 2023, detecting two fisheries violations on one charter halibut vessel resulting in seizing the catch. D17 conducted 229 federal fisheries boardings on recreational/subsistence vessels, detecting no federal fisheries violations.

Figure 1. Fisheries Boardings by Year



Figure 2. Fisheries Violations by Year



#### VII. Halibut and Sablefish Enforcement

In 2023, Coast Guard patrols resulted in 388 boardings on commercial, charter, and recreational vessels targeting halibut and/or sablefish. Of these boardings, 97 were IFQ halibut or sablefish vessels, which led to the detection of 12 fisheries violations. The top violations included not having an official logbook onboard or improper logbook recordkeeping, no IFQ permit and/or FFP onboard, illegally retaining and/or mutilating halibut, biodegradable panel thread opening being undersized, and failure to retain and/or log retaining rockfish. District 17 conducted 64 boardings on charter halibut vessels, which led to the detection of three violations. District 17 conducted 227 boardings on recreational vessels targeting halibut and detected no vi