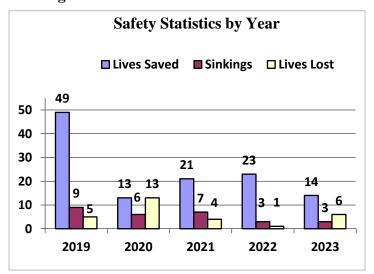

Tanner Crab vessels in Southeast Alaska, two Tanner Crab vessels in the Gulf of Alaska, and one Dungeness Crab vessel in the Gulf of Alaska.

#### X. Commercial Fishing Vessel Safety/Search and Rescue Cases

During 2023, District 17 detected 75 safety violations on 47 vessels. District 17 surface assets terminated four commercial fishing voyages for safety. The top five violations were: expired EPIRB hydrostatic release, expired life rafts, inadequate or insufficient immersion suits, expired/insufficient fire extinguishers, and not enough PFDs for all personnel onboard.

District 17 conducted 63 search and rescue (SAR) cases involving commercial and charter fishing vessels in U.S. waters, resulting in 14 lives saved, 136 lives assisted, three vessels lost, and six lives lost during 2023.



Figure 3. Historical Overview of CFVS Statistics

## **XI. Coast Guard Resource Summary**

Figures 4 - 7 show the annual aircraft law enforcement hours, Major Cutter days, and Patrol Boat hours used in the Seventeenth District.

Figure 4. Annual HC-130 (fixed wing) Hours

Figure 5. Annual Major Cutter Days





Figure 6. Annual H60/65 (rotary wing) Hours

**Figure 7. Annual Patrol Boat Hours** 





\*Note: As the Coast Guard transitions from ship-based MH-65 to shore-based MH-60 rotary wing support, the number of Law Enforcement hours has decreased.