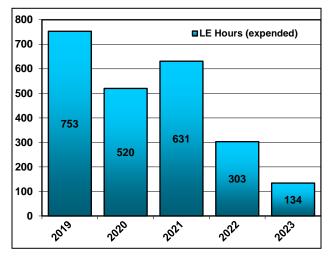

RB hydrostatic release, expired life rafts, inadequate or insufficient immersion suits, expired/insufficient fire extinguishers, and not enough PFDs for all personnel onboard.

District 17 conducted 63 search and rescue (SAR) cases involving commercial and charter fishing vessels in U.S. waters, resulting in 14 lives saved, 136 lives assisted, three vessels lost, and six lives lost during 2023.



Figure 3. Historical Overview of CFVS Statistics

## **XI. Coast Guard Resource Summary**

Figures 4 - 7 show the annual aircraft law enforcement hours, Major Cutter days, and Patrol Boat hours used in the Seventeenth District.

Figure 4. Annual HC-130 (fixed wing) Hours

Figure 5. Annual Major Cutter Days





Figure 6. Annual H60/65 (rotary wing) Hours

**Figure 7. Annual Patrol Boat Hours** 





\*Note: As the Coast Guard transitions from ship-based MH-65 to shore-based MH-60 rotary wing support, the number of Law Enforcement hours has decreased.