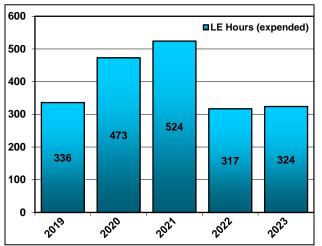

ated four commercial fishing voyages for safety. The top five violations were: expired EPIRB hydrostatic release, expired life rafts, inadequate or insufficient immersion suits, expired/insufficient fire extinguishers, and not enough PFDs for all personnel onboard.

District 17 conducted 63 search and rescue (SAR) cases involving commercial and charter fishing vessels in U.S. waters, resulting in 14 lives saved, 136 lives assisted, three vessels lost, and six lives lost during 2023.



Figure 3. Historical Overview of CFVS Statistics

## **XI. Coast Guard Resource Summary**

Figures 4 - 7 show the annual aircraft law enforcement hours, Major Cutter days, and Patrol Boat hours used in the Seventeenth District.

Figure 4. Annual HC-130 (fixed wing) Hours

Figure 5. Annual Major Cutter Days





Figure 6. Annual H60/65 (rotary wing) Hours

**Figure 7. Annual Patrol Boat Hours** 





\*Note: As the Coast Guard transitions from ship-based MH-65 to shore-based MH-60 rotary wing support, the number of Law Enforcement hours has decreased.