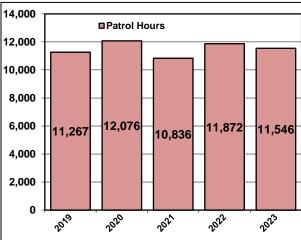

hydrostatic release, expired life rafts, inadequate or insufficient immersion suits, expired/insufficient fire extinguishers, and not enough PFDs for all personnel onboard.

District 17 conducted 63 search and rescue (SAR) cases involving commercial and charter fishing vessels in U.S. waters, resulting in 14 lives saved, 136 lives assisted, three vessels lost, and six lives lost during 2023.



Figure 3. Historical Overview of CFVS Statistics

## **XI. Coast Guard Resource Summary**

Figures 4 - 7 show the annual aircraft law enforcement hours, Major Cutter days, and Patrol Boat hours used in the Seventeenth District.

Figure 4. Annual HC-130 (fixed wing) Hours

Figure 5. Annual Major Cutter Days





Figure 6. Annual H60/65 (rotary wing) Hours

**Figure 7. Annual Patrol Boat Hours** 





\*Note: As the Coast Guard transitions from ship-based MH-65 to shore-based MH-60 rotary wing support, the number of Law Enforcement hours has decreased.