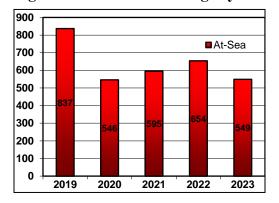

icers seized some or all the catch on two commercial vessels. Figures 1 and 2 show the historic trends for boardings and violations. The top five fisheries violations were: logbook discrepancies, no IFQ permit or FFP onboard, improper bycatch retention, retention of sport-caught halibut on commercial vessels, and biodegradable panel thread opening on pots being undersized.

### VI. Charter, Recreational, and Subsistence Vessel Boarding Statistics

District 17 conducted 54 federal fisheries boardings on charter vessels during 2023, detecting two fisheries violations on one charter halibut vessel resulting in seizing the catch. D17 conducted 229 federal fisheries boardings on recreational/subsistence vessels, detecting no federal fisheries violations.

Figure 1. Fisheries Boardings by Year



Figure 2. Fisheries Violations by Year



#### VII. Halibut and Sablefish Enforcement

In 2023, Coast Guard patrols resulted in 388 boardings on commercial, charter, and recreational vessels targeting halibut and/or sablefish. Of these boardings, 97 were IFQ halibut or sablefish vessels, which led to the detection of 12 fisheries violations. The top violations included not having an official logbook onboard or improper logbook recordkeeping, no IFQ permit and/or FFP onboard, illegally retaining and/or mutilating halibut, biodegradable panel thread opening being undersized, and failure to retain and/or log retaining rockfish. District 17 conducted 64 boardings on charter halibut vessels, which led to the detection of three violations. District 17 conducted 227 boardings on recreational ve