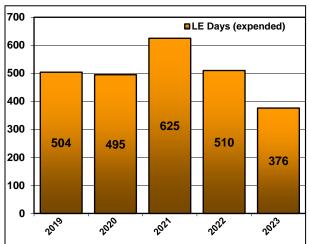

ed four commercial fishing voyages for safety. The top five violations were: expired EPIRB hydrostatic release, expired life rafts, inadequate or insufficient immersion suits, expired/insufficient fire extinguishers, and not enough PFDs for all personnel onboard.

District 17 conducted 63 search and rescue (SAR) cases involving commercial and charter fishing vessels in U.S. waters, resulting in 14 lives saved, 136 lives assisted, three vessels lost, and six lives lost during 2023.



Figure 3. Historical Overview of CFVS Statistics

## **XI. Coast Guard Resource Summary**

Figures 4 - 7 show the annual aircraft law enforcement hours, Major Cutter days, and Patrol Boat hours used in the Seventeenth District.

Figure 4. Annual HC-130 (fixed wing) Hours

Figure 5. Annual Major Cutter Days





Figure 6. Annual H60/65 (rotary wing) Hours

**Figure 7. Annual Patrol Boat Hours** 





\*Note: As the Coast Guard transitions from ship-based MH-65 to shore-based MH-60 rotary wing support, the number of Law Enforcement hours has decreased.