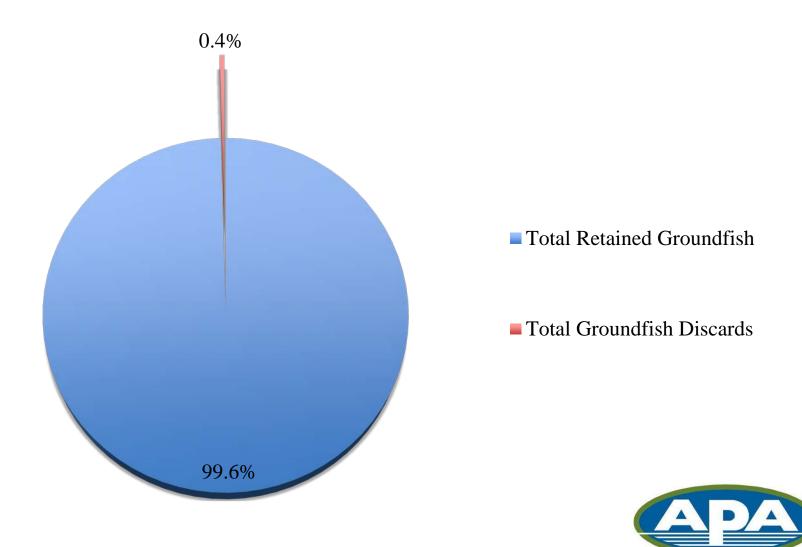

NPFMC



### Total PCC <u>Pollock</u> Directed Fishing Catch and Bycatch

| Pollock<br>(mt) | Other<br>groundfish<br>(mt) | Halibut<br>(mt) | Herring<br>(mt) |
|-----------------|-----------------------------|-----------------|-----------------|
| 477,747         | 5,965                       | 32              | 42              |

| Red<br>King<br>Crab<br>(n) | Bairdi<br>Crab<br>(n) | Opilio<br>Crab<br>(n) | Chinook<br>Salmon<br>(n) | Other<br>Salmon<br>(n) |
|----------------------------|-----------------------|-----------------------|--------------------------|------------------------|
| 5                          | 192                   | 251                   | 4,670                    | 99,615                 |



### PCC <u>Pollock</u> Fishery Retained Groundfish Catch vs. Discards



# PCC Pollock Catch and Discards by Vessel



### PCC <u>Pollock</u> Fishery Historical Halibut Bycatch

| Year | Pollock Catch<br>(MT) | Halibut Bycatch<br>(MT) | Ratio<br>(kg/MT) |
|------|-----------------------|-------------------------|------------------|
| 2009 | 280,811               | 237                     | 0.846            |
| 2010 | 282,706               | 108                     | 0.383            |
| 2011 | 423,679               | 166                     | 0.392            |
| 2012 | 423,161               | 179                     | 0.424            |
| 2013 | 438,393               | 166                     | 0.378            |
| 2014 | 442,976               | 79                      | 0.179            |
| 2015 | 457,648               | 74                      | 0.161