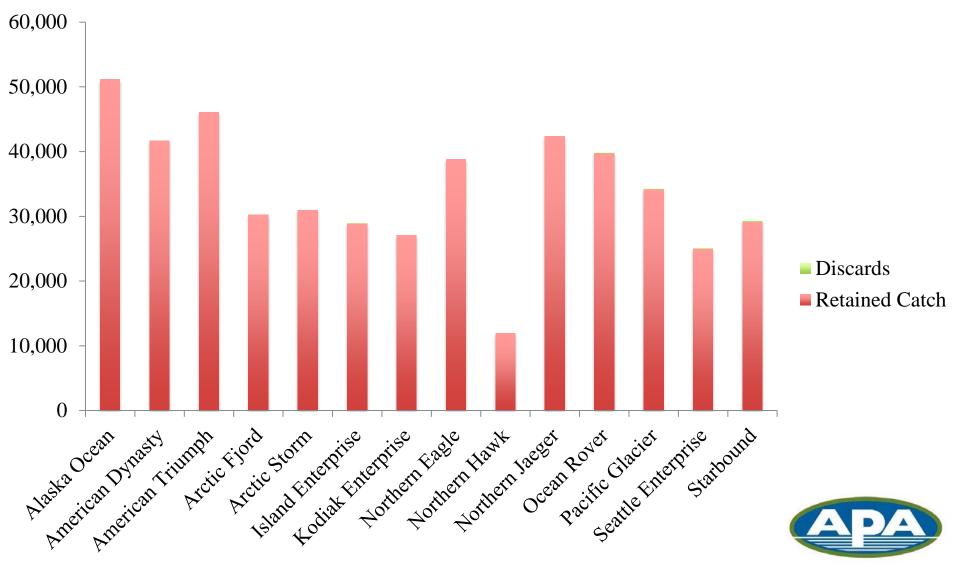

Fishing Catch and Bycatch

| Pollock<br>(mt) | Other<br>groundfish<br>(mt) | Halibut<br>(mt) | Herring<br>(mt) |
|-----------------|-----------------------------|-----------------|-----------------|
| 477,747         | 5,965                       | 32              | 42              |

| Red<br>King<br>Crab<br>(n) | Bairdi<br>Crab<br>(n) | Opilio<br>Crab<br>(n) | Chinook<br>Salmon<br>(n) | Other<br>Salmon<br>(n) |
|----------------------------|-----------------------|-----------------------|--------------------------|------------------------|
| 5                          | 192                   | 251                   | 4,670                    | 99,615                 |



### PCC <u>Pollock</u> Fishery Retained Groundfish Catch vs. Discards



# PCC Pollock Catch and Discards by Vessel



### PCC <u>Pollock</u> Fishery Historical Halibut Bycatch

| Year | Pollock Catch<br>(MT) | Halibut Bycatch<br>(MT) | Ratio<br>(kg/MT) |
|------|-----------------------|-------------------------|------------------|
| 2009 | 280,811               | 237                     | 0.846            |
| 2010 | 282,706               | 108                     | 0.383            |
| 2011 | 423,679               | 166                     | 0.392            |
| 2012 | 423,161               | 179                     | 0.424            |
| 2013 | 438,393               | 166                     | 0.378            |
| 2014 | 442,976               | 79                      | 0.179            |
| 2015 | 457,648               | 74                      | 0.161            |
| 2016 | 467,922               | 64