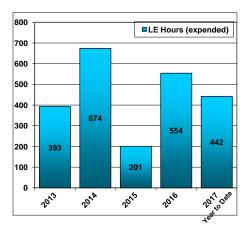

## **Major Cutter Days and HC-130 Hours**

### Annual HC-130 Hours Annual Major Cutter Days