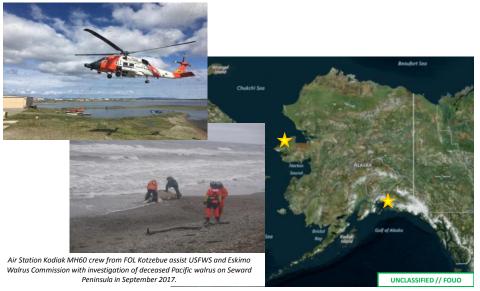

average
- 3 suspected shallow incursions

# USCG Patrol Efforts on US/RS MBL:

- 3 patrol flights by C130
- 2 surface patrols by CGC MIDGETT and CGC SHERMAN



# Fishing Vessel Boardings & Fisheries Violations

#### **Vessel Boardings**

### **Vessels With Violations**







### Halibut & Sablefish Enforcement June – September 2017

#### **IFQ Halibut & Sablefish**

- 39 boardings of IFQ halibut vessels
- 12 boardings of IFQ sablefish vessels
- 3 fisheries violations onboard IFQ halibut vessels

#### **Charter & Recreational/Subsistence Halibut**

- 317 boardings of Recreational/Subsistence halibut vessels
- 94 boardings of Charter halibut vessels
- 3 fisheries violations observed onboard recreational & charter vessels



## Marine Mammal Protection – Partnerships June – September 2017





## **Major Cutter Days and HC-130 Hours**

### Annual HC-130 Hours Annual Major Cutter Days







## **Questions?**