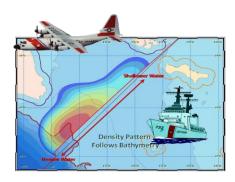

# Maritime Boundary Line June – September 2017

# Activity within 20NM of US/RS MBL:

- 11 vessels daily average
- 3 suspected shallow incursions

# USCG Patrol Efforts on US/RS MBL:

- 3 patrol flights by C130
- 2 surface patrols by CGC MIDGETT and CGC SHERMAN