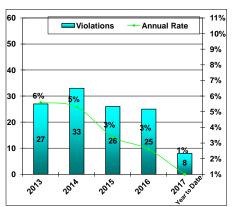

# Fishing Vessel Boardings & Fisheries Violations

### **Vessels With Violations**