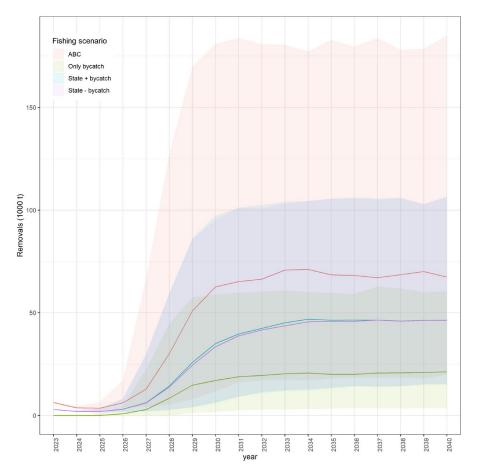

## Addendum to Snow Crab Rebuilding Final Action Analysis Table 3-6 and Figure 3-10

This addendum provides a modification to Table 3-6 and Figure 3-10. The values for 2022 have been removed from Table 3-6 and Figure 3-10, as there exist discrepancies in the values from 2022 to 2023 related to the transition from assessment modeling to projection modeling. Additionally, the 2022 year is not part of the projected rebuilding period. The rebuilding plan will be enacted in 2023. The updated Figure 3-10 and Table 3-6 are below:

\*Description of fishing scenarios:

- Bycatch scenario = Allow BBRKC, Tanner crab, and groundfish fishing in the EBS snow crab stock area. No EBS snow crab fishing.
- State + bycatch scenario = EBS snow crab fishing plus BBRKC, Tanner crab, and groundfish fishing in the EBS snow crab stock area.
- State bycatch scenario = EBS snow crab fishing. No BBRKC, Tanner crab, and groundfish fishing in the EBS snow crab stock area.
- ABC = the ABC calculated in the 2022 Crab SAFE.

## Figure 3-10 Projected removals using recruitment and mortality scenarios from 1982-2017 for bycatch only fishing removals and removals from a directed fishery and bycatch in 1,000t of crab.

| ear | bycatch only* | state + bycatch* |
|-----|---------------|------------------|
| )23 | 0.05          | 6.53             |
| )24 | 0.02          | 4.43             |
| )25 | 0.03          | 4.33             |
| )26 | 1.93          | 6.89             |
| )27 | 6.37          | 13.83            |
| )28 | 18.57         | 31.62            |
| )29 | 32.56         | 57.01            |
| 030 | 37.59         | 77.13            |
| )31 | 41.62         | 87.56            |
| )32 | 43.06         | 93.55            |
| 033 | 44.93         | 99.51            |
| )34 | 45.68         | 103.43           |
| 35  | 44.30         | 102.24           |
| 036 | 44.30         | 102.50           |
| )37 | 45.65         | 102.41           |
| 038 | 45.76         | 101.31           |
| )39 | 46.27         | 102.22           |
| 40  | 46.85         | 102.30           |

## Table 3-6 Projected removals using recruitment and mortality scenarios from 1982-2017 for bycatch only fishing removals and removals from a directed fishery and bycatch in million lbs of crab.

Description of fishing scenarios:

• Bycatch only scenario = Allow BBRKC, Tanner crab, and groundfish fishing in the EBS snow crab stock area. No EBS snow crab fishing.

• State + bycatch scenario = EBS snow crab fishing plus BBRKC, Tanner crab, and groundfish fishing in the EBS snow crab stock area.