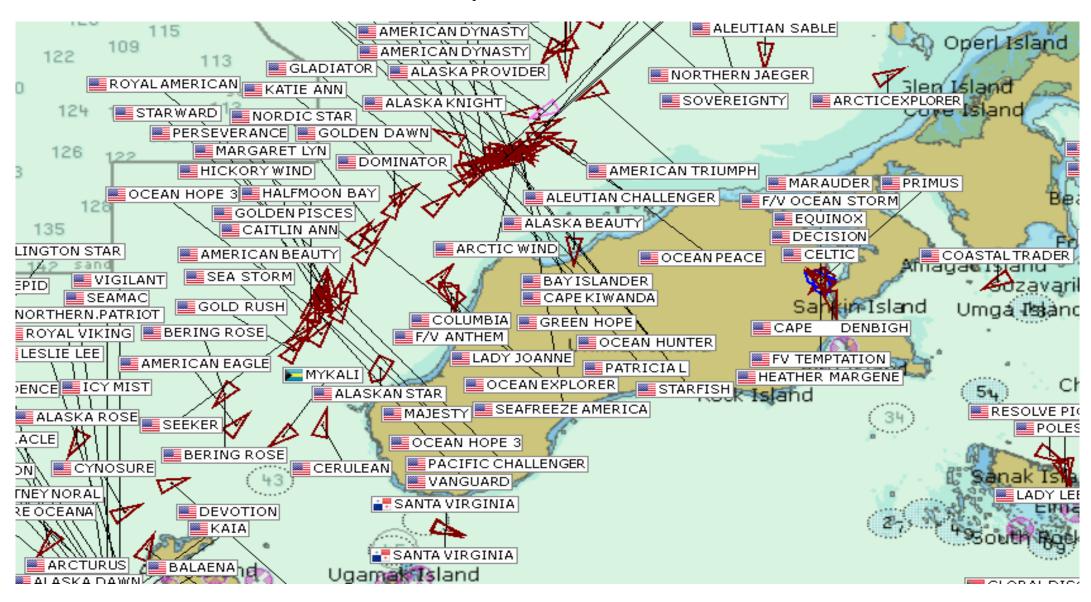

erson " to knowingly and willfully submit to a Council, the Secretary, or the Governor of a State false information (including, but not limited to, false information regarding the capacity and extent to which a United State fish processor, on an annual basis, will process a portion of the optimum yield of a fishery that will be harvested by fishing vessels of the United States) regarding any matter that the Council, Secretary, or Governor is considering in the course of carrying out this Act.

# 2019 Eastern Bering Sea A season CV Trawl Fishery United Catcher Boats NPFMC February 2019

#### Day 1, January 20, 2019, Season Opener



### Day 2, January 21st



# Day 3, January 22nd



#### Day 4, January 23rd



# Day 5, Jan. 24th



### Day 6, Jan. 25<sup>th</sup>



#### Day 7, Jan. 26th



#### Day 8, Jan. 27th



# Day 9, Jan. 28<sup>th</sup>



# Day 10, Jan. 29<sup>th</sup>



# Day 11, Jan. 30th



### Day 12, Jan. 31<sup>st</sup>



# Fishery Closure, Day 13, Feb. 1st



**Alternative 2**. A catcher/processor may take directed fishery deliveries of Pacific cod from catcher vessels participating in the Bering Sea Aleutian Islands (BSAI) non-CDQ Pacific cod trawl fishery if the catcher processor acted as a mothership and received targeted (using fish tickets) Pacific cod deliveries as follows:

Option 1: Amendment 80 catcher/processors acting as motherships during 20135 – 2017

Sub-option 1.1: in <u>one of the five years</u> any year Sub-options 1.2: in two of the <u>five</u> three years Sub-option 1.3: in <u>all</u> three <u>of the five</u> years

Option 2: Non Amendme