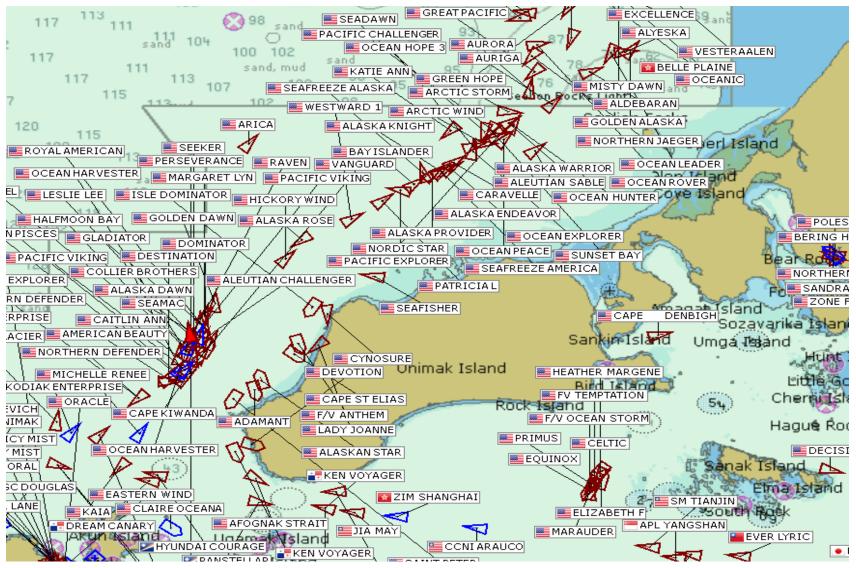

#### Day 1, January 20, 2019, Season Opener

### Day 2, January 21st

# Day 3, January 22nd

#### Day 4, January 23rd

# Day 5, Jan. 24th

### Day 6, Jan. 25<sup>th</sup>

#### Day 7, Jan. 26th

#### Day 8, Jan. 27th

# Day 9, Jan. 28<sup>th</sup>

# Day 10, Jan. 29<sup>th</sup>

# Day 11, Jan. 30th

### Day 12, Jan. 31<sup>st</sup>

# Fishery Closure, Day 13, Feb. 1st

**Alternative 2**. A catcher/processor may take directed fishery deliveries of Pacific cod from catcher vessels participating in the Bering Sea Aleutian Islands (BSAI) non-CDQ Pacific cod trawl fishery if the catcher processor acted as a mothership and received targeted (using fish tickets) Pacific cod deliveries as follows: