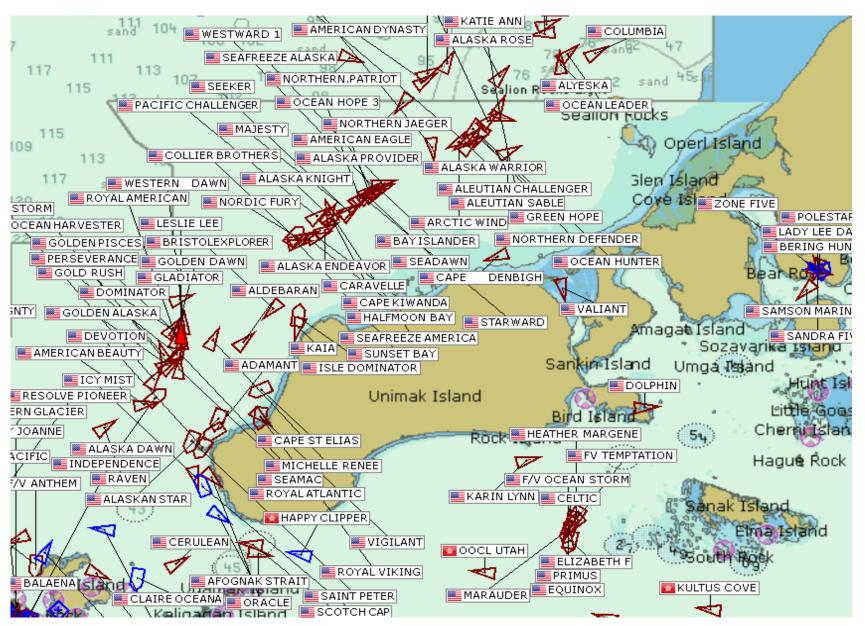

State false information (including, but not limited to, false information regarding the capacity and extent to which a United State fish processor, on an annual basis, will process a portion of the optimum yield of a fishery that will be harvested by fishing vessels of the United States) regarding any matter that the Council, Secretary, or Governor is considering in the course of carrying out this Act.

# 2019 Eastern Bering Sea A season CV Trawl Fishery United Catcher Boats NPFMC February 2019

#### Day 1, January 20, 2019, Season Opener



### Day 2, January 21st



# Day 3, January 22nd



#### Day 4, January 23rd



# Day 5, Jan. 24th



### Day 6, Jan. 25<sup>th</sup>



#### Day 7, Jan. 26th



#### Day 8, Jan. 27th



# Day 9, Jan. 28<sup>th</sup>



# Day 10, Jan. 29<sup>th</sup>



# Day 11, Jan. 30th



### Day 12, Jan. 31<sup>st</sup>



# Fishery Closure, Day 13, Feb. 1st



**Alternative 2**. A catcher/processor may take directed fishery deliveries of Pacific cod from catcher vessels participating in the Bering Sea Aleutian Islands (BSAI) non-CDQ Pacific cod trawl fishery if the catcher processor acted as a mothership and received targeted (using fish tickets) Pacific cod deliveries as follows:

Option 1: Amendment 80 catcher/processors acting as motherships during 20135 – 2017

Sub-option 1.1: in <u>one of the five years</u> any year Sub-options 1.2: in two of the <u>five</u> three years Sub-option 1.3: in <u>all</u> three <u>of the five</u> years

Option 2: Non Amendment 80 vessels acting as motherships during 2015-2017

Option 3: A80 catcher/processors that