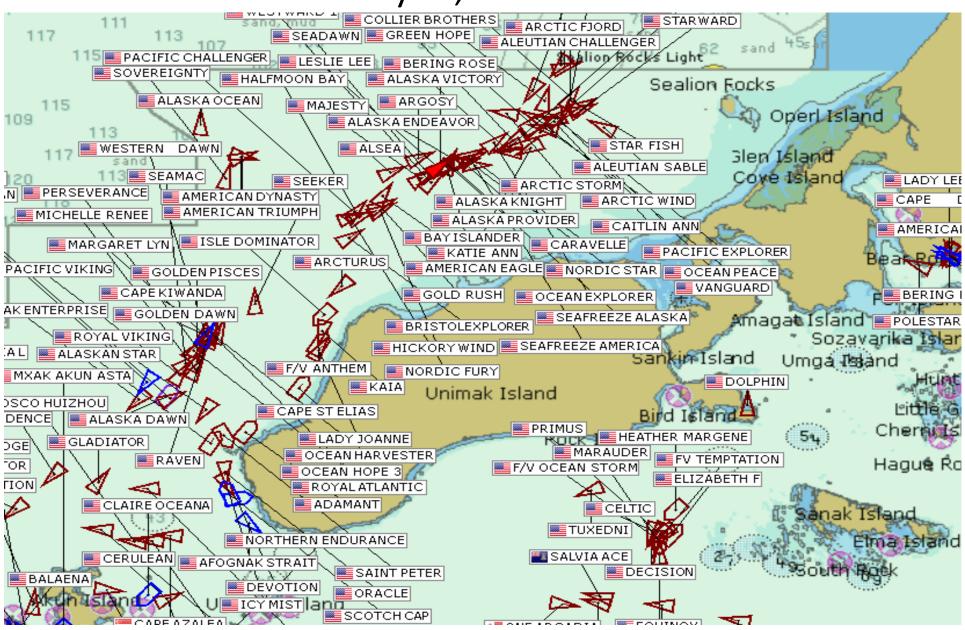

e Secretary, or the Governor of a State false information (including, but not limited to, false information regarding the capacity and extent to which a United State fish processor, on an annual basis, will process a portion of the optimum yield of a fishery that will be harvested by fishing vessels of the United States) regarding any matter that the Council, Secretary, or Governor is considering in the course of carrying out this Act.

# 2019 Eastern Bering Sea A season CV Trawl Fishery United Catcher Boats NPFMC February 2019

#### Day 1, January 20, 2019, Season Opener



### Day 2, January 21st



# Day 3, January 22nd



#### Day 4, January 23rd



# Day 5, Jan. 24th



### Day 6, Jan. 25<sup>th</sup>



#### Day 7, Jan. 26th



#### Day 8, Jan. 27th



# Day 9, Jan. 28<sup>th</sup>



# Day 10, Jan. 29<sup>th</sup>



# Day 11, Jan. 30th



### Day 12, Jan. 31<sup>st</sup>



# Fishery Closure, Day 13, Feb. 1st



**Alternative 2**. A catcher/processor may take directed fishery deliveries of Pacific cod from catcher vessels participating in the Bering Sea Aleutian Islands (BSAI) non-CDQ Pacific cod trawl fishery if the catcher processor acted as a mothership and received targeted (using fish tickets) Pacific cod deliveries as follows:

Option 1: Amendment 80 catcher/processors acting as motherships during 20135 – 2017

Sub-option 1.1: in <u>one of the five years</u> any year Sub-options 1.2: in two of the <u>five</u> three years Sub-option 1.3: in <u>all</u> three <u>of the five</u> years

Option 2: Non Amendment 80 vessels acting as motherships during 2015-2017

Opti