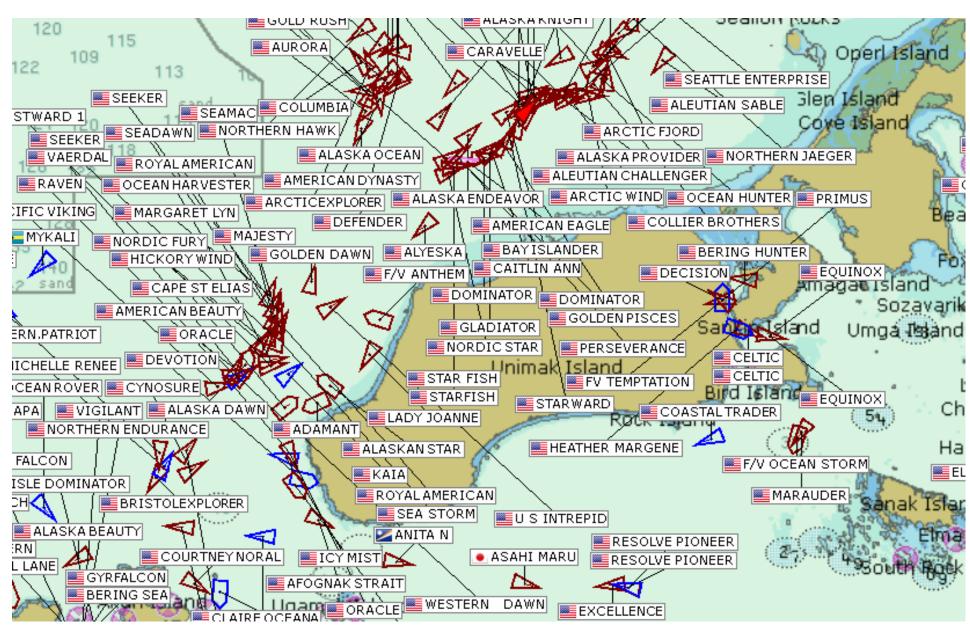

willfully submit to a Council, the Secretary, or the Governor of a State false information (including, but not limited to, false information regarding the capacity and extent to which a United State fish processor, on an annual basis, will process a portion of the optimum yield of a fishery that will be harvested by fishing vessels of the United States) regarding any matter that the Council, Secretary, or Governor is considering in the course of carrying out this Act.

# 2019 Eastern Bering Sea A season CV Trawl Fishery United Catcher Boats NPFMC February 2019

#### Day 1, January 20, 2019, Season Opener



### Day 2, January 21st



# Day 3, January 22nd



#### Day 4, January 23rd



# Day 5, Jan. 24th



### Day 6, Jan. 25<sup>th</sup>



#### Day 7, Jan. 26th



#### Day 8, Jan. 27th



# Day 9, Jan. 28<sup>th</sup>



# Day 10, Jan. 29<sup>th</sup>



# Day 11, Jan. 30th



### Day 12, Jan. 31<sup>st</sup>



# Fishery Closure, Day 13, Feb. 1st



**Alternative 2**. A catcher/processor may take directed fishery deliveries of Pacific cod from catcher vessels participating in the Bering Sea Aleutian Islands (BSAI) non-CDQ Pacific cod trawl fishery if the catcher processor acted as a mothership and received targeted (using fish tickets) Pacific cod deliveries as follows:

Option 1: Amendment 80 catcher/processors acting as motherships during 20135 – 2017

Sub-option 1.1: in <u>one of the five years</u> any year Sub-options 1.2: in two of the <u>five</u> three years Sub-option 1.3: in <u>all</u> three <u>of the five</u> years

Option 2: Non Amendment 80 vessels acting as m