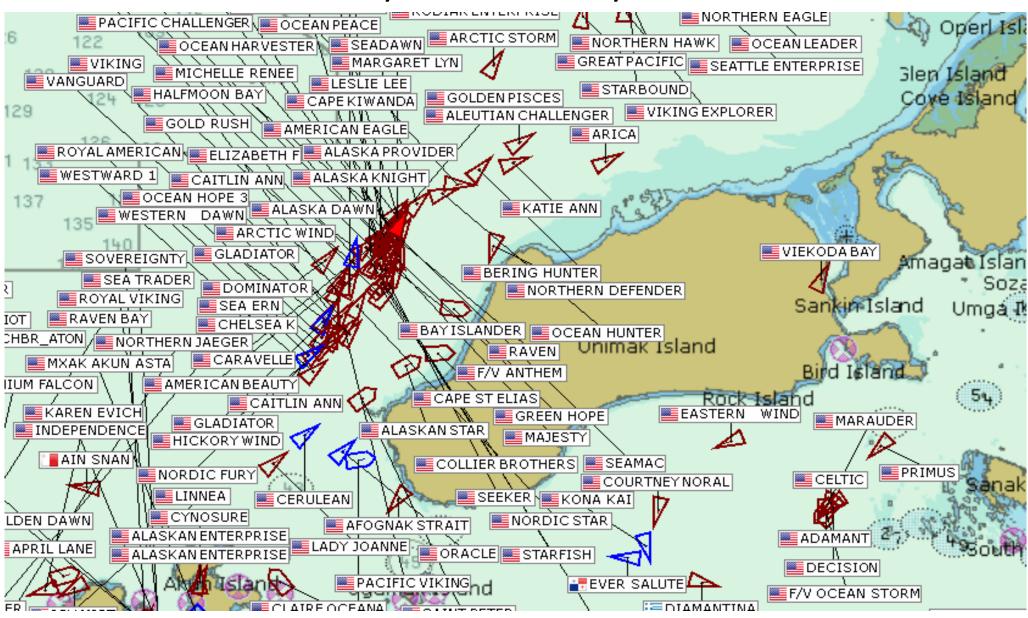

#### Day 1, January 20, 2019, Season Opener

### Day 2, January 21st

# Day 3, January 22nd