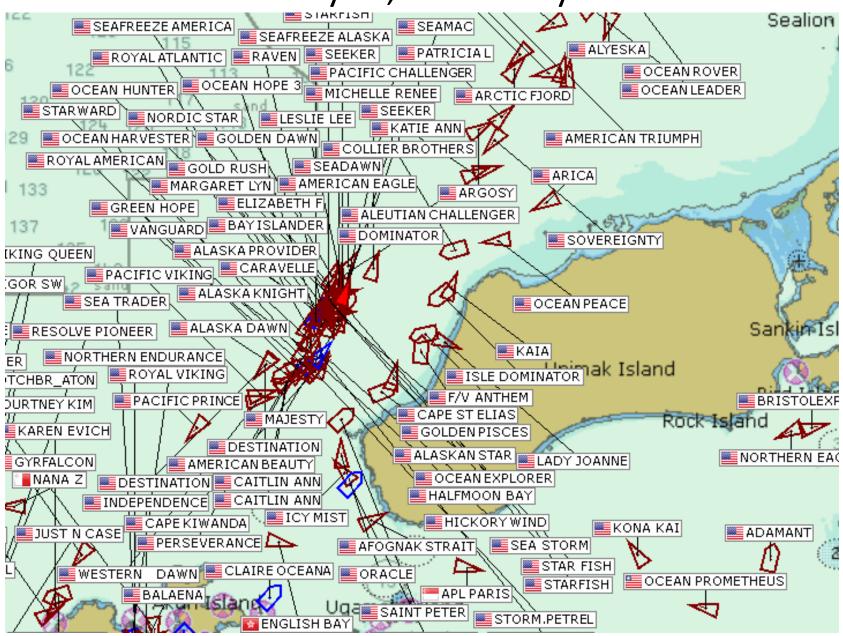

#### Day 1, January 20, 2019, Season Opener

### Day 2, January 21st

# Day 3, January 22nd

#### Day 4, January 23rd

# Day 5, Jan. 24th

### Day 6, Jan. 25<sup>th</sup>

#### Day 7, Jan. 26th

#### Day 8, Jan. 27th

# Day 9, Jan. 28<sup>th</sup>

# Day 10, Jan. 29<sup>th</sup>

# Day 11, Jan. 30th

### Day 12, Jan. 31<sup>st</sup>

# Fishery Closure, Day 13, Feb. 1st

**Alternative 2**. A catcher/processor may take directed fishery deliveries of Pacific cod from catcher vessels participating in the Bering Sea Aleutian Islands (BSAI) non-CDQ Pacific cod trawl fishery if the catcher processor acted as a mothership and received targeted (using fish tickets) Pacific cod deliveries as follows: