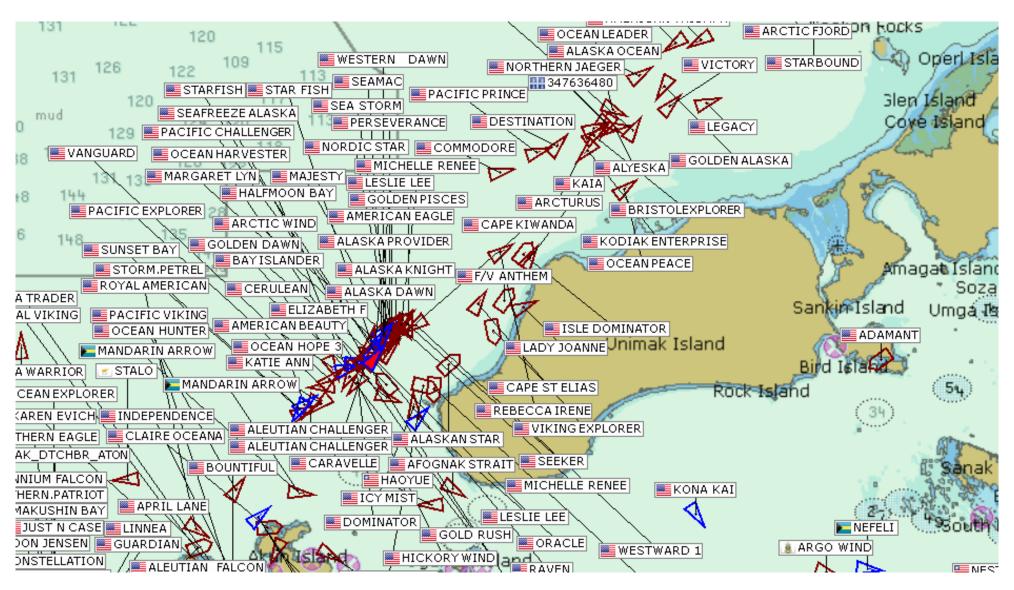

#### Day 1, January 20, 2019, Season Opener

### Day 2, January 21st

# Day 3, January 22nd

#### Day 4, January 23rd

# Day 5, Jan. 24th

### Day 6, Jan. 25<sup>th</sup>

#### Day 7, Jan. 26th

#### Day 8, Jan. 27th

# Day 9, Jan. 28<sup>th</sup>

# Day 10, Jan. 29<sup>th</sup>

# Day 11, Jan. 30th

### Day 12, Jan. 31<sup>st</sup>

# Fishery Closure, Day 13, Feb. 1st

**Alternative 2**. A catcher/processor may take directed fishery deliveries of Pacific cod from catcher vessels participating in the Bering Sea Aleutian Islands (BSAI) non-CDQ Pacific cod trawl fishery if the catcher processor acted as a mothership and received targeted (using fish tickets) Pacific cod deliveries as follows: