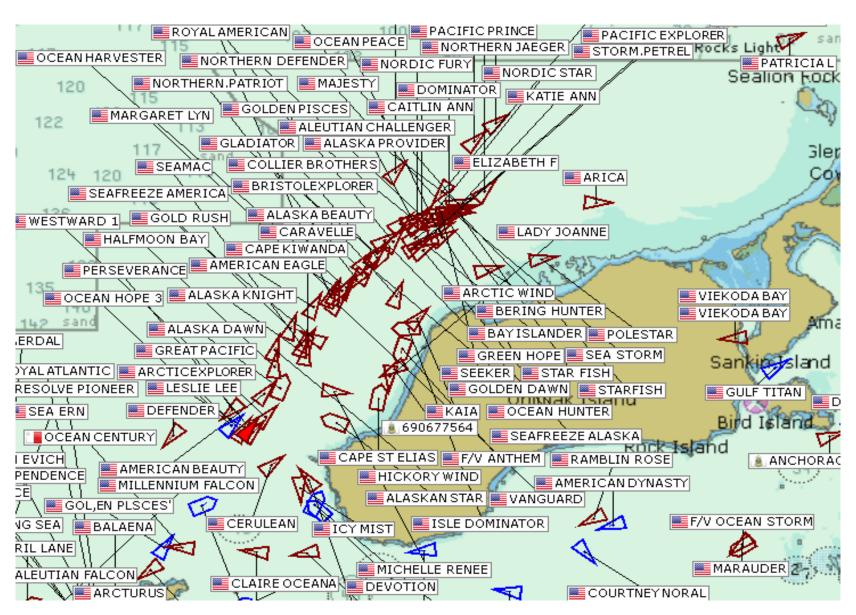

I) of the Magnuson-Stevens Fishery Conservation and Management Act prohibits any person " to knowingly and willfully submit to a Council, the Secretary, or the Governor of a State false information (including, but not limited to, false information regarding the capacity and extent to which a United State fish processor, on an annual basis, will process a portion of the optimum yield of a fishery that will be harvested by fishing vessels of the United States) regarding any matter that the Council, Secretary, or Governor is considering in the course of carrying out this Act.

# 2019 Eastern Bering Sea A season CV Trawl Fishery United Catcher Boats NPFMC February 2019

#### Day 1, January 20, 2019, Season Opener



### Day 2, January 21st



# Day 3, January 22nd



#### Day 4, January 23rd



# Day 5, Jan. 24th



### Day 6, Jan. 25<sup>th</sup>



#### Day 7, Jan. 26th



#### Day 8, Jan. 27th



# Day 9, Jan. 28<sup>th</sup>



# Day 10, Jan. 29<sup>th</sup>



# Day 11, Jan. 30th



### Day 12, Jan. 31<sup>st</sup>



# Fishery Closure, Day 13, Feb. 1st



**Alternative 2**. A catcher/processor may take directed fishery deliveries of Pacific cod from catcher vessels participating in the Bering Sea Aleutian Islands (BSAI) non-CDQ Pacific cod trawl fishery if the catcher processor acted as a mothership and received targeted (using fish tickets) Pacific cod deliveries as follows:

Option 1: Amendment 80 catcher/processors acting as motherships during 20135 – 2017

Sub-option 1.1: in <u>one of the five years</u> any year Sub-options 1.2: in two of the <u>five</u> three years S