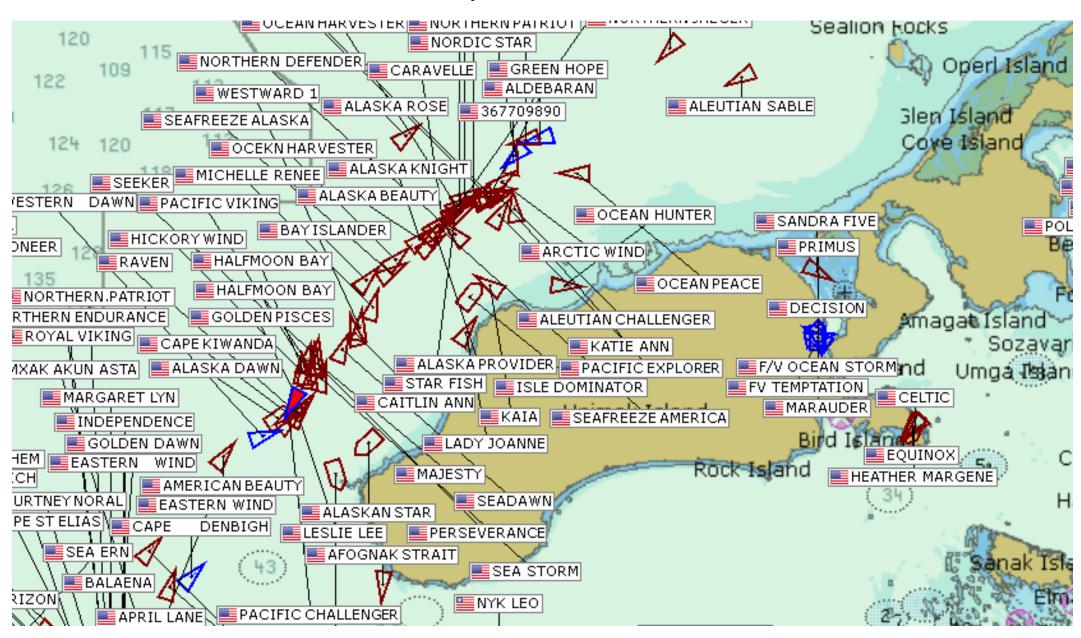

#### Day 8, Jan. 27th

# Day 9, Jan. 28<sup>th</sup>

# Day 10, Jan. 29<sup>th</sup>