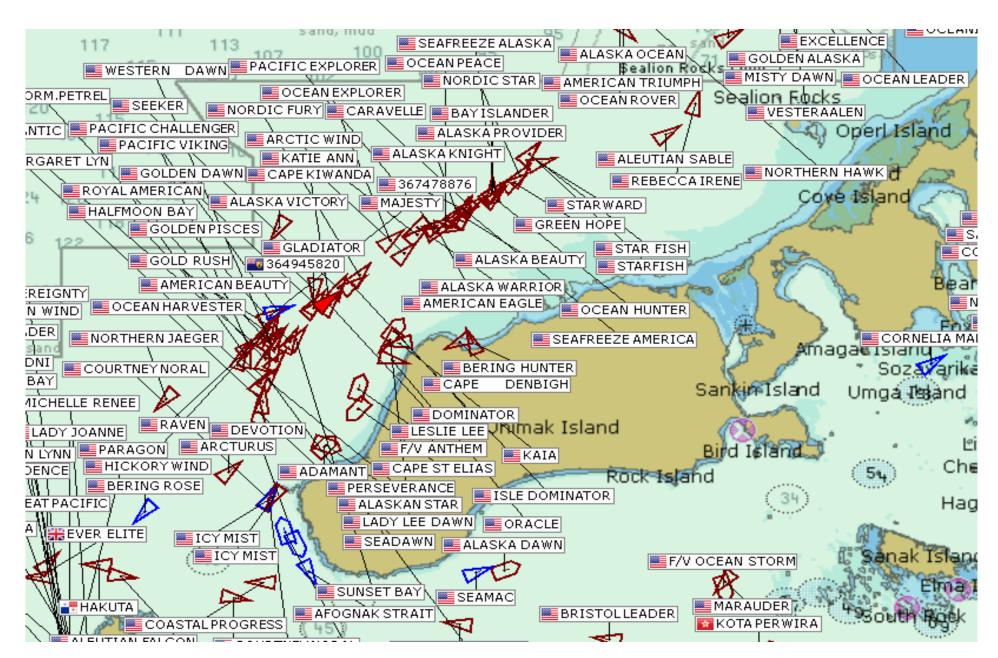

#### Day 1, January 20, 2019, Season Opener

### Day 2, January 21st

# Day 3, January 22nd

#### Day 4, January 23rd

# Day 5, Jan. 24th

### Day 6, Jan. 25<sup>th</sup>

#### Day 7, Jan. 26th

#### Day 8, Jan. 27th

# Day 9, Jan. 28<sup>th</sup>

# Day 10, Jan. 29<sup>th</sup>

# Day 11, Jan. 30th

### Day 12, Jan. 31<sup>st</sup>

# Fishery Closure, Day 13, Feb. 1st

**Alternative 2**. A catcher/processor may take directed fishery deliveries of Pacific cod from catcher vessels participating in the Bering Sea Aleutian Islands (BSAI) non-CDQ Pacific cod trawl fishery if the catcher processor acted as a mothership and received targeted (using fish tickets) Pacific cod deliveries as follows: