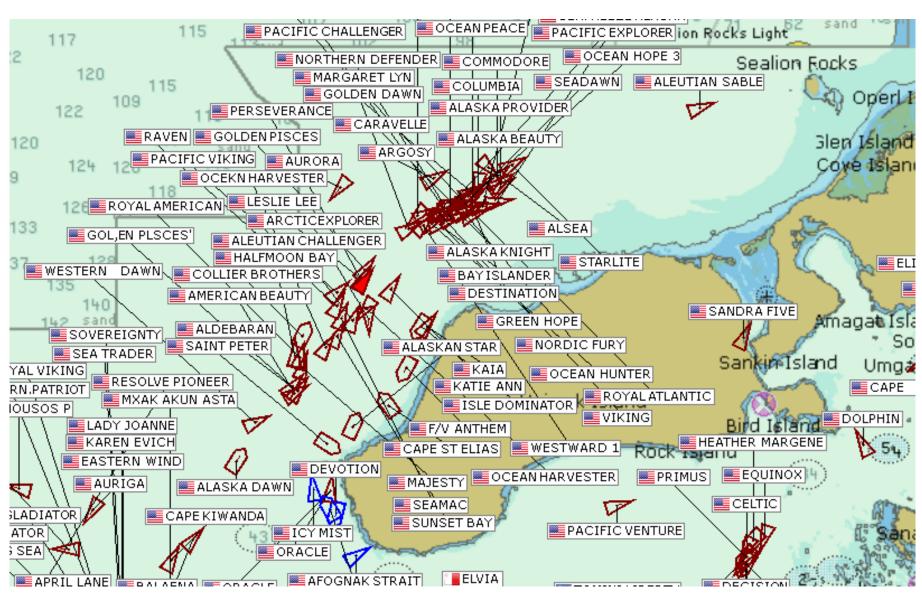

vens Fishery Conservation and Management Act prohibits any person " to knowingly and willfully submit to a Council, the Secretary, or the Governor of a State false information (including, but not limited to, false information regarding the capacity and extent to which a United State fish processor, on an annual basis, will process a portion of the optimum yield of a fishery that will be harvested by fishing vessels of the United States) regarding any matter that the Council, Secretary, or Governor is considering in the course of carrying out this Act.

# 2019 Eastern Bering Sea A season CV Trawl Fishery United Catcher Boats NPFMC February 2019

#### Day 1, January 20, 2019, Season Opener



### Day 2, January 21st



# Day 3, January 22nd



#### Day 4, January 23rd



# Day 5, Jan. 24th



### Day 6, Jan. 25<sup>th</sup>



#### Day 7, Jan. 26th



#### Day 8, Jan. 27th



# Day 9, Jan. 28<sup>th</sup>



# Day 10, Jan. 29<sup>th</sup>



# Day 11, Jan. 30th



### Day 12, Jan. 31<sup>st</sup>



# Fishery Closure, Day 13, Feb. 1st



**Alternative 2**. A catcher/processor may take directed fishery deliveries of Pacific cod from catcher vessels participating in the Bering Sea Aleutian Islands (BSAI) non-CDQ Pacific cod trawl fishery if the catcher processor acted as a mothership and received targeted (using fish tickets) Pacific cod deliveries as follows:

Option 1: Amendment 80 catcher/processors acting as motherships during 20135 – 2017

Sub-option 1.1: in <u>one of the five years</u> any year Sub-options 1.2: in two of the <u>five</u> three years Sub-option 1.3: in <u>a