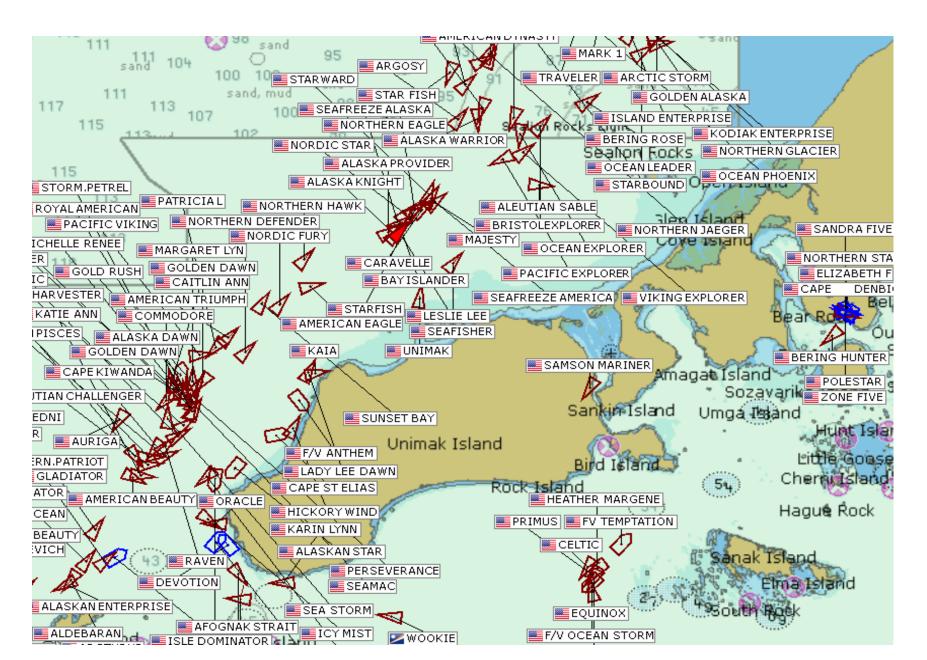

#### Day 1, January 20, 2019, Season Opener

### Day 2, January 21st

# Day 3, January 22nd

#### Day 4, January 23rd

# Day 5, Jan. 24th

### Day 6, Jan. 25<sup>th</sup>

#### Day 7, Jan. 26th

#### Day 8, Jan. 27th

# Day 9, Jan. 28<sup>th</sup>

# Day 10, Jan. 29<sup>th</sup>

# Day 11, Jan. 30th

### Day 12, Jan. 31<sup>st</sup>

# Fishery Closure, Day 13, Feb. 1st

**Alternative 2**. A catcher/processor may take directed fishery deliveries of Pacific cod from catcher vessels participating in the Bering Sea Aleutian Islands (BSAI) non-CDQ Pacific cod trawl fishery if the catcher processor acted as a mothership and received targeted (using fish tickets) Pacific cod deliveries as follows: